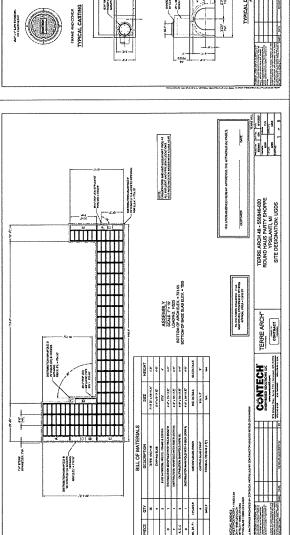

#### STORMWATER MANAGEMENT

1. The applicant shall review the proposed elevations within the profiled Terre Arch Storage Tank (Sheet C4.1). It is recommended that inverts for the proposed tank be reviewed to accommodate for the proposed bottom of tank design. Furthermore, the applicant shall review the tank profile to be consistent with the proposed top of tank elevation and to avoid confusion in the field.

DATE:
DRAINE: ACA
CHECKED: ACA
CHECKED: ACA
ACACH: NET
ACACH: 3222
SHEETTHE:
TERRE ARCH DETAILS

C4.4

5970 BRIDGE ROAD

**ВООИР НАИЗ РАКТУ SHOPPE** 

DAME: ACA
DAMM: ACA
CHECKE: ACA
GENE: NTS
LOB NO: 3025.
SHETT TITL:
TERRE ARCH DETAILS

C4.5

YPSILANTI TOWNSHIP, MICHIGAN 48197

**ВООИР НАИЗ РАКТУ SHOPPE** 

TERRE ARCH 48 - 550848-020 ROUND HAUS PARTY SHOPPE YPSILANTI, MI SITE DESIGNATION: UGDS

TERRE ARCH

CONTECHT

CHARGE BOY, PLY SHARE

TYPICAL BACKFILL DETAIL (BATH BLAN) NAME AND THE PROPERTY OF STATE OF STATE