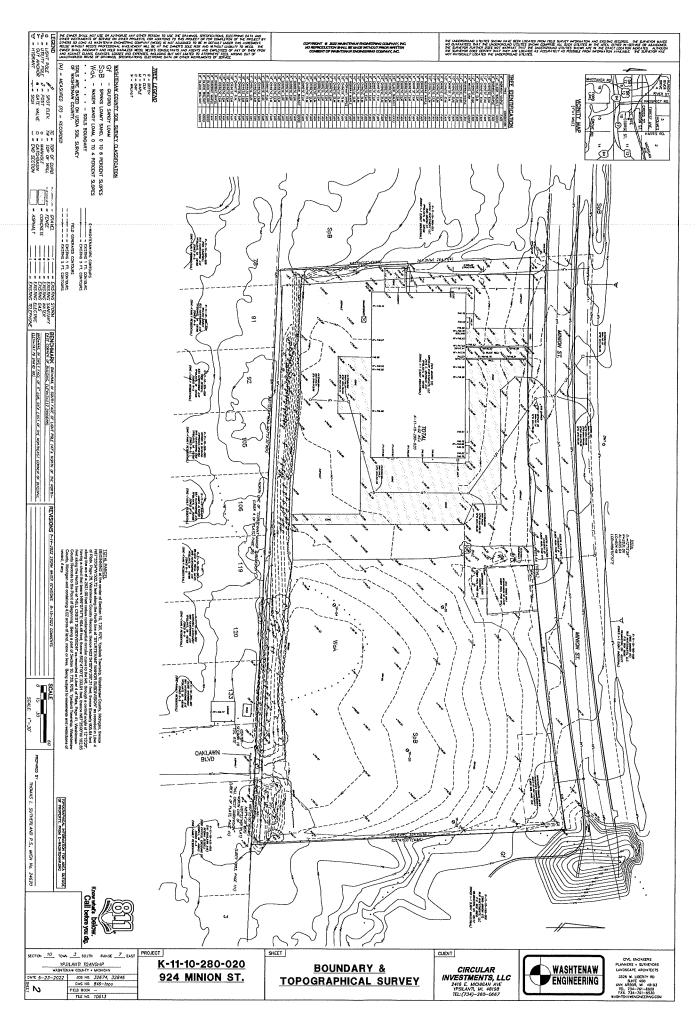

#### **NATURAL FEATURES**

**Topography:** The subject parcel is relatively flat.

**Woodlands:** The site does not have any woodlands. Two evergreen trees on the

northern property line are to be preserved and the rest of the

landscaping on site is to be removed.

**Wetlands:** There are no wetlands on the subject property.

**Soils:** Per soil boring performed by the development team, the site is

made up of sand, gravel fill, black coarse sandy fill, brown fine

## NATURAL RESOURCES & UTILITIES

**Topography:** The subject parcel is relatively flat.

**Woodlands:** The site does not have any woodlands. Two evergreen trees on the northern property line

are to be preserved and the rest of the landscaping on site is to be removed.

**Wetlands:** There are no wetlands on the subject property.

**Soils:** Per soil boring performed by the development team, the site is made up of sand, gravel

fill, black coarse sandy fill, brown fine sand, gray fine sand, construction debris, clayey

sand, and sand fill.

Items to be Addressed: None