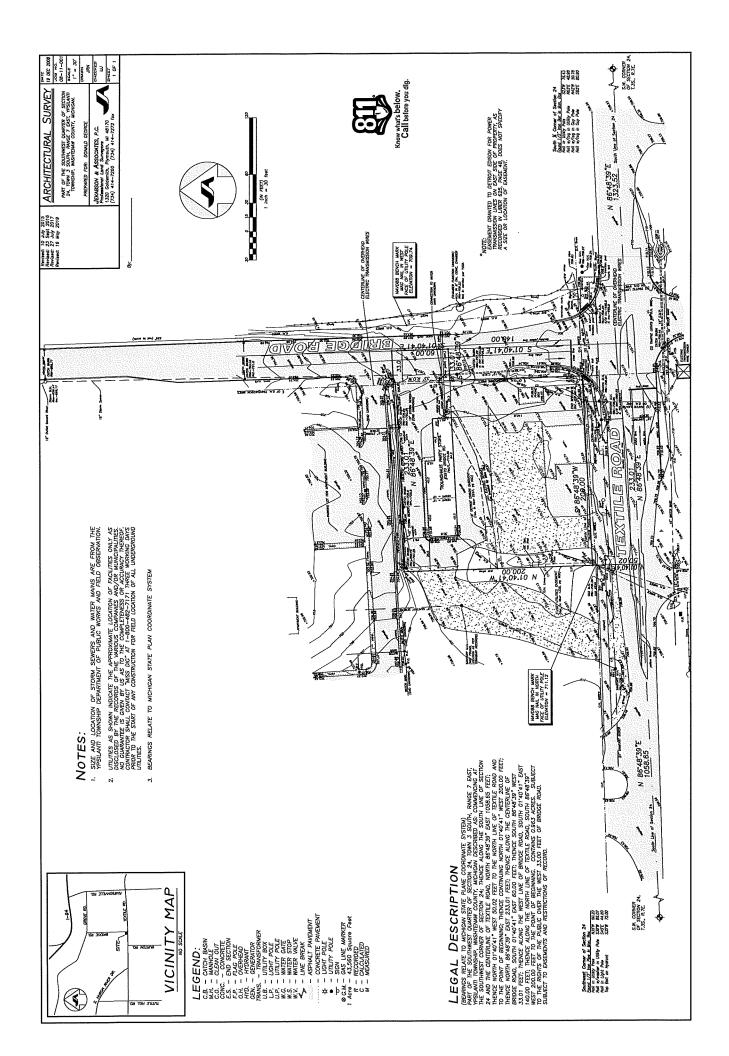

# Staff Report Round Haus Party Shoppe 5970 Bridge Road Preliminary Site Plan

September 27, 2022

#### **CASE LOCATION AND SUMMARY**

The Office of Community Standards is in receipt of special conditional use and preliminary site plan applications from Mr. Donald George representing the Round Haus Pizza and Party Shoppe requesting authorization for the construction of a 6,000 square-foot convenience store and four (4) fuel pump islands to be located upon the 0.83 acre parcel known as 5970 Bridge Road, K-11-24-300-014.

## SUBJECT SITE USE, ZONING AND COMPREHENSIVE PLAN

The Ypsilanti Township 2040 Master Plan designates this site for neighborhood preservation, a designation intended to preserve and strengthen the neighborhoods through investment, rehabilitation, and infll. The site is currently zoned NB, neighborhood business, which is not in full compliance with the current master plan designation.

# ADJACENT USES, ZONING AND COMPREHENSIVE PLAN

| Direction | Use                                         | Zoning   | Master Plan                                                                                    |
|-----------|---------------------------------------------|----------|------------------------------------------------------------------------------------------------|
| North     | Multi-family Residential                    | RM-HD    | Neighborhood preservation                                                                      |
| South     | Industrial, Vacant                          | L-M, R-4 | Innovation & employment district; Open space, neighborhood preservation, & cluster development |
| East      | Vacant                                      | L-M      | Innovation & employment district                                                               |
| West      | Open space for multi-<br>family Residential | RM-HD    | Neighborhood preservation                                                                      |

#### **GENERAL INFORMATION**

**Applicant:** Donald George

**Project Name:** Round Haus Party Shoppe

Plan Date: July 20, 2018

**Location:** 5970 Bridge Road & 10191 Textile Road

**Zoning:** NB, Neighborhood Business

#### PROJECT AND SITE DESCRIPTION

An application has been submitted for the demolition of the existing convenience store, which is 3,290 square feet in floor area, and the construction of a new 6,000 square-foot retail building along with a 4 pump island fuel station on the parcels located at 5970 Bridge Road and 10191 Textile Road. The proposed construction would take place on what are now two separate parcels, which would be combined to form one 0.83-acre parcel. The existing convenience store is located on 5970 Ridge Road. The parcel on the northwest corner of Textile Road and Bridge Road, 10191 Textile Road, is somewhat improved with pavement and provides parking for the existing convenience store.

#### **Surrounding Property Details:**

| Direction | Zoning                                  | Use                                        |
|-----------|-----------------------------------------|--------------------------------------------|
| North     | RM-HD Multiple Family (High Density)    | Multiple-Family Residential                |
| South     | R-4 One Family Residential, L-M         | Ford Rawsonville Plant, Vacant             |
|           | Logistics and Manufacturing             |                                            |
| East      | L-M Logistics and Manufacturing         | Vacant                                     |
| West      | RM-HD Multiple Family (High<br>Density) | Open space for Multiple-Family Residential |

#### SITE ACCESS, CIRCULATION, AND TRAFFIC IMPACTS

All existing ingress and egress points will be removed. The points of access on Textile will be reduced from two points of access to a single point. On Bridge Road, a single point of access with an island and turn right only exit is proposed. The proposed access point will be further away from the driveway for the multiple-family complex to the north than the current driveway. The land across the proposed access points on both Textile and Bridge Road is vacant.

#### NON-MOTORIZED ACCESS

The applicant is proposing the installation of a 10-foot-wide ADA accessible asphalt walk along the sections of Textile and Bridge Road on which the parcel fronts. In addition, a concrete sidewalk, seven to eight feet in width, extends around the building that allows direct connection from the parking to the building entrance. Pedestrian access and circulation is sufficient.