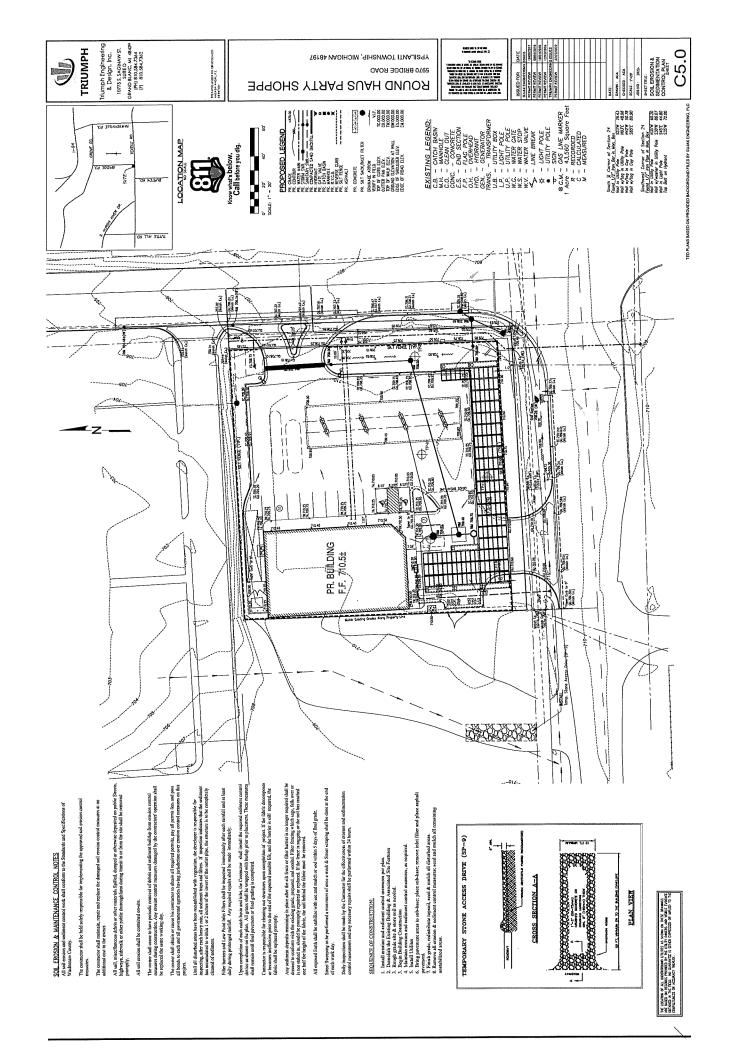

#### **CASE LOCATION AND SUMMARY**

The Office of Community Standards is in receipt of special conditional use and preliminary site plan applications from Mr. Donald George representing the Round Haus Pizza and Party Shoppe requesting authorization for the construction of a 6,000 square-foot convenience store and four (4) fuel pump islands to be located upon the 0.83 acre parcel known as 5970 Bridge Road, K-11-24-300-014.

#### PROJECT AND SITE DESCRIPTION

An application has been submitted for the demolition of the existing convenience store, which is 3,290 square feet in floor area, and the construction of a new 6,000 square-foot retail building along with a 4 pump island fuel station on the parcels located at 5970 Bridge Road and 10191 Textile Road. The proposed construction would take place on what are now two separate parcels, which would be combined to form one 0.83-acre parcel. The existing convenience store is located on 5970 Ridge Road. The parcel on the northwest corner of Textile Road and Bridge Road, 10191 Textile Road, is somewhat improved with pavement and provides parking for the existing convenience store.

#### SITE ACCESS, CIRCULATION, AND TRAFFIC IMPACTS

All existing ingress and egress points will be removed. The points of access on Textile will be reduced from two points of access to a single point. On Bridge Road, a single point of access with an island and turn right only exit is proposed. The proposed access point will be further away from the driveway for the multiple-family complex to the north than the current driveway. The land across the proposed access points on both Textile and Bridge Road is vacant.

The proposed parking spaces are served with drive-aisles 24 to 28 feet in width. The Fire Marshall will comment with regards to fire access.

Sheet C2.0 shows auto turn simulations with turn radii for large vehicles negotiating the proposed site. A condition of approval of the special conditional use approval was that all pumps and tanks shall be located in an area that allows at least three feet of clearance between the pumps and the turning radius as set forth by the Auto-Turn software. Though very tight, which requires a fueling truck to drive under the canopy, the turning radius meet this condition.

#### NON-MOTORIZED ACCESS

The applicant is proposing the installation of a 10-foot-wide ADA accessible asphalt walk along the sections of Textile and Bridge Road on which the parcel fronts. In addition, a concrete sidewalk, seven to eight feet in width, extends around the building that allows direct connection from the parking to the building entrance. Pedestrian access and circulation is sufficient.

#### A. PROJECT AND SITE DESCRIPTION

It should be noted that several variations of this site plan have been submitted over the years, but the plans have not been fully approved. The applicant is proposing to demolish the existing building located at 5970 Bridge Road and construct an approximately 6,000 square-foot party shop building with 18 parking stalls, two (2) of which are proposed as ADA parking spaces. A gas station including four pump stations (8 filling stations) with a canopy will also be constructed.

Two (2) entrance drives are being proposed to the site from Bridge Road and Textile Road. An underground detention basin is also being proposed for stormwater management, including a dry-well and a mechanical forebay. A sanitary sewer service is being proposed from the existing sanitary along the north side of Textile Road. A water main extension, including a service to the building, a hydrant, and a dead-end stub for future connection, is being proposed from the existing water main along the south side of Textile Road.