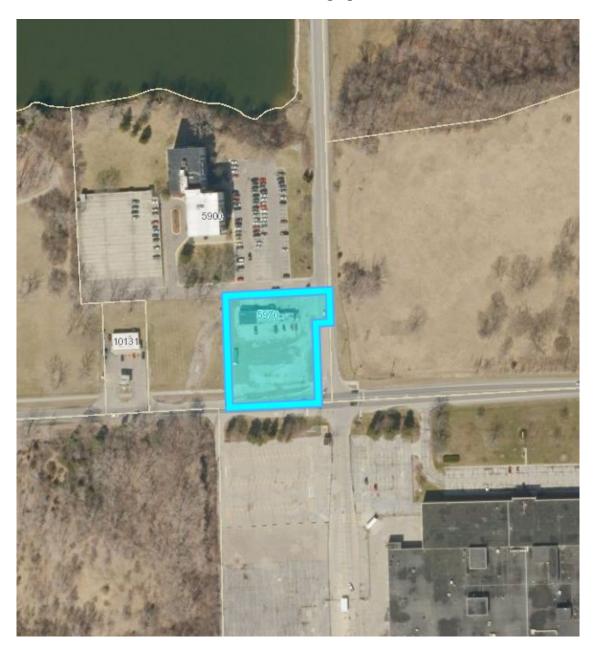

#### **CASE LOCATION AND SUMMARY**

The Office of Community Standards is in receipt of special conditional use and preliminary site plan applications from Mr. Donald George representing the Round Haus Pizza and Party Shoppe requesting authorization for the construction of a 6,000 square-foot convenience store and four (4) fuel pump islands to be located upon the 0.83 acre parcel known as 5970 Bridge Road, K-11-24-300-014.

#### PROJECT AND SITE DESCRIPTION

An application has been submitted for the demolition of the existing convenience store, which is 3,290 square feet in floor area, and the construction of a new 6,000 square-foot retail building along with a 4 pump island fuel station on the parcels located at 5970 Bridge Road and 10191 Textile Road. The proposed construction would take place on what are now two separate parcels, which would be combined to form one 0.83-acre parcel. The existing convenience store is located on 5970 Ridge Road. The parcel on the northwest corner of Textile Road and Bridge Road, 10191 Textile Road, is somewhat improved with pavement and provides parking for the existing convenience store.

#### Size of Site:

The site is 0.83 acres.

#### **Current Use of Site:**

There are two subject parcels. 5970 Ridge Road is the location of the existing convenience store. 10191 Textile Road provides parking for the existing convenience store and is somewhat improved with pavement in fair to poor condition.