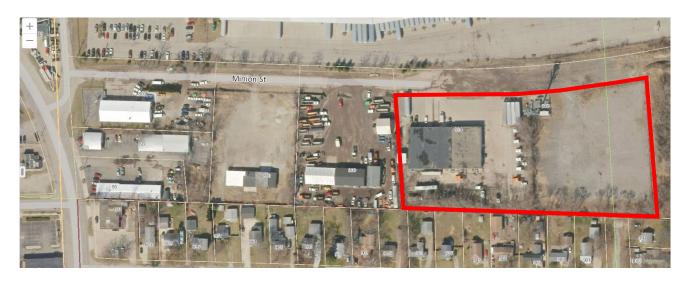

- 1. CALL TO ORDER
- 2. ROLL CALL
- 3. APPROVAL OF THE AUGUST 9, 2022 REGULAR MEETING MINUTES
- 4. APPROVAL OF AGENDA
- 5. PUBLIC HEARINGS
  - A. PETITION HAS REQUESTED ITEM BE TABLED TO NEXT MEETING
    HEWITT PROPERTY LLC 617 SOUTH HEWITT ROAD (K-11-39-252-007) TO CONSIDER A
    SPECIAL CONDITIONAL USE PERMIT TO CONSTRUCT A VEHICLE FUELING STATION
    (PER SECTION 420 OF THE TOWNSHIP ZONING ORDINANCE) AT 617 SOUTH HEWITT
    ROAD
  - B. ROUND HAUS PARTY SHOPPE 5970 BRIDGE ROAD (K-11-24-300-014) TO CONSIDER A SPECIAL CONDITIONAL USE PERMIT TO CONSTRUCT A VEHICLE FUELING STATION (PER SECTION 420 OF THE TOWNSHIP ZONING ORDINANCE) AT 5970 BRIDGE ROAD
- 6. OLD BUSINESS
- 7. NEW BUSINESS
  - A. CIRCULAR INVESTMENT 924 MINION STREET (K-11-10-280-016) –TO CONSIDER A FULL SITE PLAN TO EXPAND AN EXISTING PARKING LOT IN ORDER TO OVERNIGHT PARK UP TO NINE DUMP TRUCKS AND 27 DOUBLE TRAILER SEMI-TRUCKS AT 924 MINION STREET
  - B. **HEWITT PROPERTY LLC 617 SOUTH HEWITT ROAD (K-11-39-252-007)** –TO CONSIDER A FULL SITE PLAN TO CONSTRUCT A VEHICLE FUELING STATION WITH A 3,600 SQUARE FOOT CONVENIENCE STORE AND FAST FOOD CARRY OUT AT 617 SOUTH HEWITT ROAD
  - C. ROUND HAUS PARTY SHOPPE 5970 BRIDGE ROAD (K-11-24-300-014) TO CONSIDER A FULL SITE PLAN TO CONSTRUCT A VEHICLE FUELING STATION AND 6,000 SQUARE FOOT PARTY SHOP AT 5970 BRIDGE ROAD
- 8. OPEN DISCUSSION FOR ISSUES NOT ON THE AGENDA
  - A. CORRESPONDENCE RECEIVED
  - B. PLANNING COMMISSION MEMBERS
  - C. MEMBERS OF THE AUDIENCE