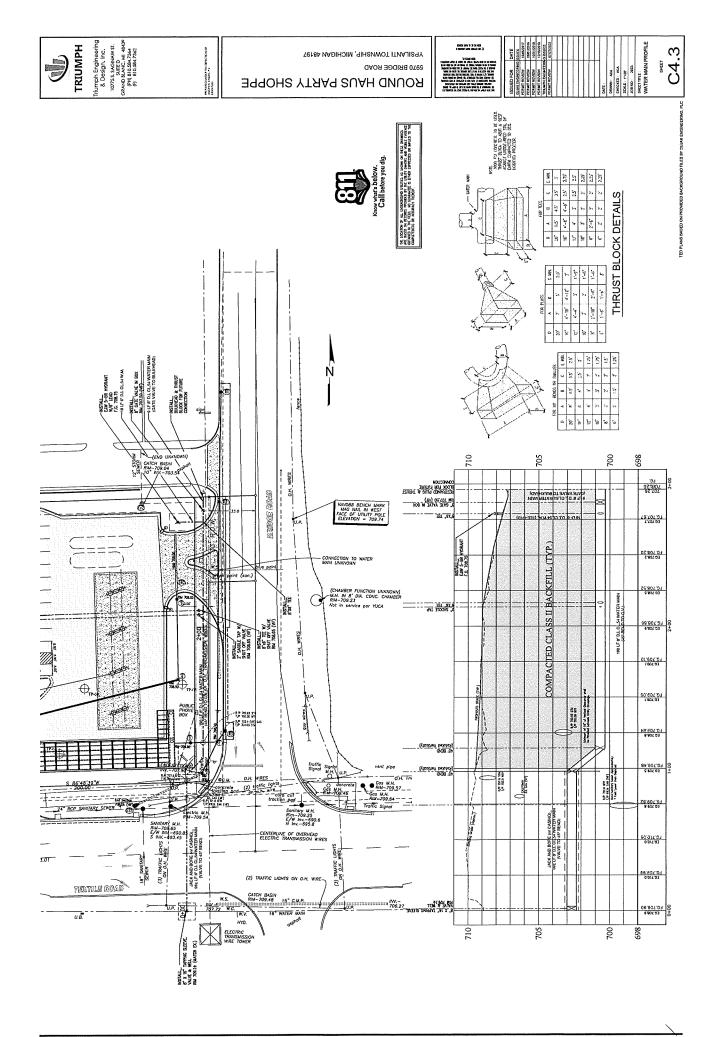

#### **UTILITIES**

2. The applicant shall update Sheet C4.3 to include a restrained plug/cap and thrust block instead of a bulkhead at the terminal end of the proposed water main.