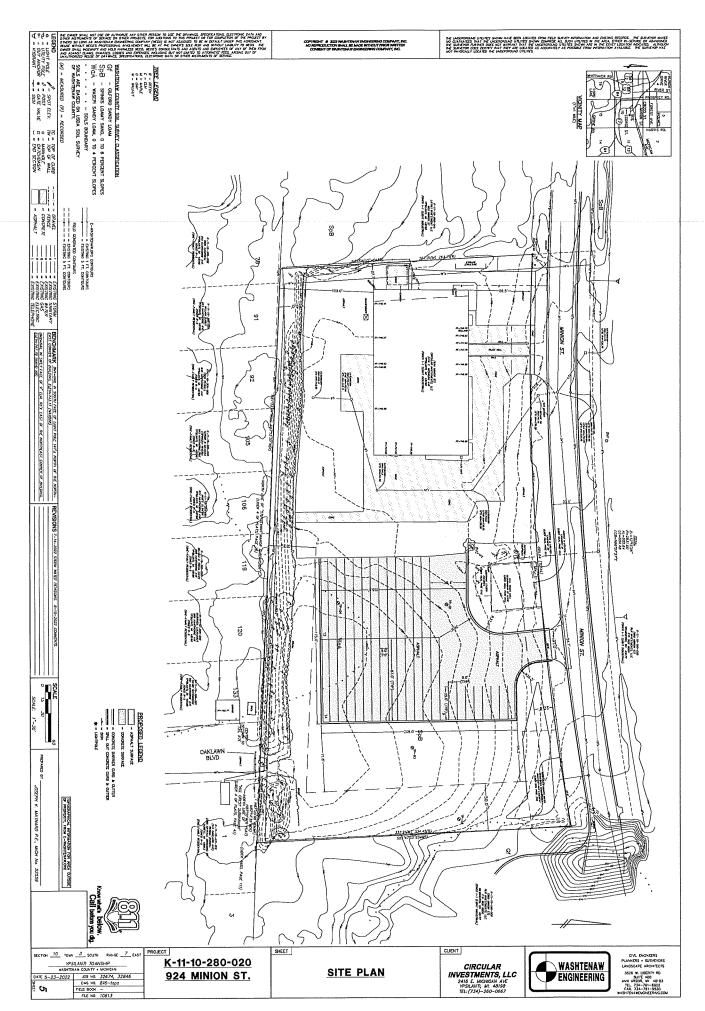

# Staff Report Round Haus Party Shoppe 5970 Bridge Road Preliminary Site Plan

September 27, 2022

#### **CASE LOCATION AND SUMMARY**

The Office of Community Standards is in receipt of special conditional use and preliminary site plan applications from Mr. Donald George representing the Round Haus Pizza and Party Shoppe requesting authorization for the construction of a 6,000 square-foot convenience store and four (4) fuel pump islands to be located upon the 0.83 acre parcel known as 5970 Bridge Road, K-11-24-300-014.

#### PROJECT AND SITE DESCRIPTION

An application has been submitted for the demolition of the existing convenience store, which is 3,290 square feet in floor area, and the construction of a new 6,000 square-foot retail building along with a 4 pump island fuel station on the parcels located at 5970 Bridge Road and 10191 Textile Road. The proposed construction would take place on what are now two separate parcels, which would be combined to form one 0.83-acre parcel. The existing convenience store is located on 5970 Ridge Road. The parcel on the northwest corner of Textile Road and Bridge Road, 10191 Textile Road, is somewhat improved with pavement and provides parking for the existing convenience store.

#### SITE ACCESS, CIRCULATION, AND TRAFFIC IMPACTS

All existing ingress and egress points will be removed. The points of access on Textile will be reduced from two points of access to a single point. On Bridge Road, a single point of access with an island and turn right only exit is proposed. The proposed access point will be further away from the driveway for the multiple-family complex to the north than the current driveway. The land across the proposed access points on both Textile and Bridge Road is vacant.

The proposed parking spaces are served with drive-aisles 24 to 28 feet in width. The Fire Marshall will comment with regards to fire access.

Sheet C2.0 shows auto turn simulations with turn radii for large vehicles negotiating the proposed site. A condition of approval of the special conditional use approval was that all pumps and tanks shall be located in an area that allows at least three feet of clearance between the pumps and the turning radius as set forth by the Auto-Turn software. Though very tight, which requires a fueling truck to drive under the canopy, the turning radius meet this condition.

#### NON-MOTORIZED ACCESS

The applicant is proposing the installation of a 10-foot-wide ADA accessible asphalt walk along the sections of Textile and Bridge Road on which the parcel fronts. In addition, a concrete sidewalk, seven to eight feet in width, extends around the building that allows direct connection from the parking to the building entrance. Pedestrian access and circulation is sufficient.

## LANDSCAPE STANDARDS AND REQUIREMENTS / FENCES

We have determined the landscape plan provided does not meet the general intent and requirements of the zoning ordinance as shown in the table below.

|                               | Required                         | Provided           | Materials   |
|-------------------------------|----------------------------------|--------------------|-------------|
|                               |                                  |                    | Needed      |
| Street Yard Landscaping:      | Textile Road at 160 lineal feet: |                    |             |
| 1 large dec tree per 40 lf    | 4 dec trees, 2 orn trees, 16     |                    |             |
| of frontage, 1 orn tree per   | shrubs                           |                    |             |
| 100 If of frontage, 1 shrub   |                                  | 4 dec trees, 2 orn |             |
| per 10 If of frontage         |                                  | tree, 16 shrubs    | 4 dec trees |
| Street Yard Landscaping:      | Bridge Road at 160 lineal feet:  |                    |             |
| 1 large dec tree per 40 lf of | 4 dec trees, 2 orn trees, 16     |                    |             |
| frontage, 1 orn tree per      | shrubs                           |                    |             |
| 100 If of frontage, 1 shrub   |                                  | 4 dec trees, 2 orn |             |
| per 10 If of frontage         |                                  | tree, 16 shrubs    | 4 dec trees |
| Parking Lot:                  |                                  |                    |             |
| 1 large dec tree per 3000     | 20,280 sq/ft = 7 dec trees       | 7 dec trees        | 7 dec trees |
| sf of pavement                |                                  |                    |             |

## **DUMPSTER ENCLOSURE**

The site plan indicates that a dumpster enclosure will be attached to the northern façade of the retail building. The dumpster is screened with a masonry wall that will match the building.

#### **DETENTION/RETENTION POND**

The applicant proposes underground detention to be located underneath the parking lot. Detention calculations will be reviewed by the Township Engineer and Washtenaw County Water Resources Department.

#### A. PROJECT AND SITE DESCRIPTION

It should be noted that several variations of this site plan have been submitted over the years, but the plans have not been fully approved. The applicant is proposing to demolish the existing building located at 5970 Bridge Road and construct an approximately 6,000 square-foot party shop building with 18 parking stalls, two (2) of which are proposed as ADA parking spaces. A gas station including four pump stations (8 filling stations) with a canopy will also be constructed.

Two (2) entrance drives are being proposed to the site from Bridge Road and Textile Road. An underground detention basin is also being proposed for stormwater management, including a dry-well and a mechanical forebay. A sanitary sewer service is being proposed from the existing sanitary along the north side of Textile Road. A water main extension, including a service to the building, a hydrant, and a dead-end stub for future connection, is being proposed from the existing water main along the south side of Textile Road.