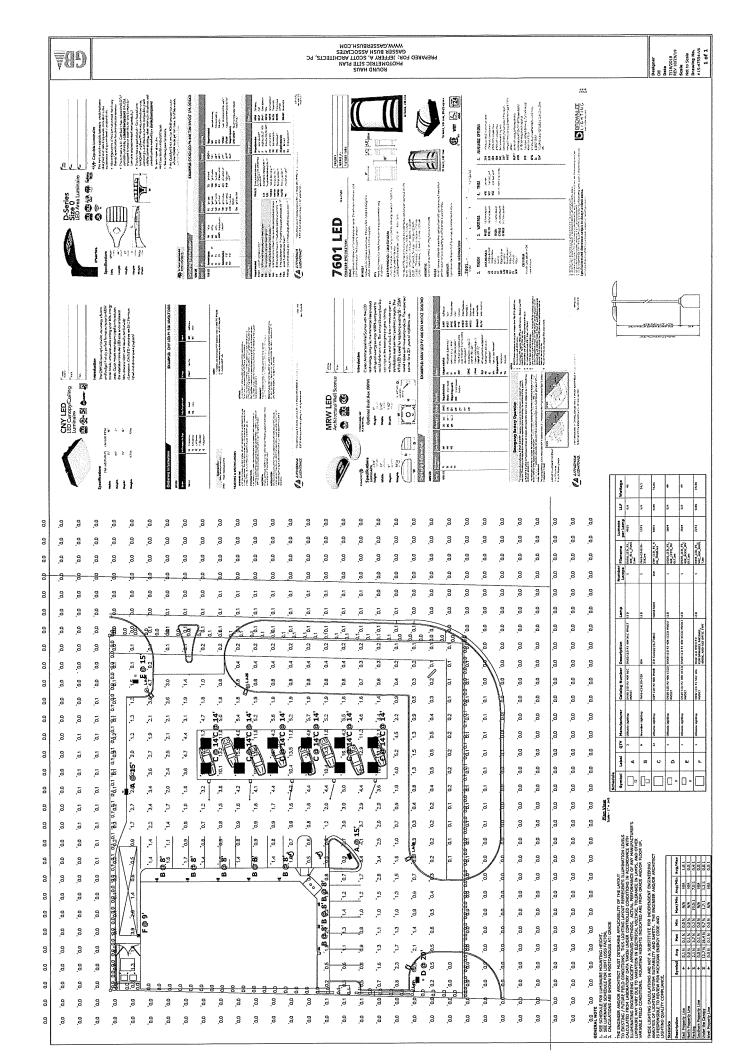

#### **EXTERIOR LIGHTING**

The applicant is proposing the use of four (4) D-Series LED luminaire pole mounted lights, nine (9) LED building lights, and 12 lights mounted in the canopy. The proposed photometrics and fixtures meet ordinance requirements.

# Site Coverage - Access

**Comments:** An unobstructed vertical clearance of not less than 13 feet 6 inches is required for the fuel pump canopy. I was unable to find the canopy's clearance height referenced in the plan.