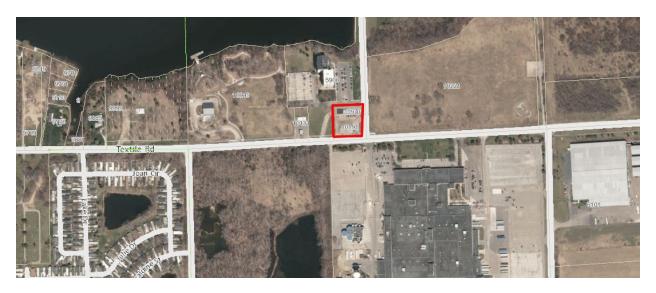

#### **CASE LOCATION AND SUMMARY**

The Office of Community Standards is in receipt of special conditional use and preliminary site plan applications from Mr. Donald George representing the Round Haus Pizza and Party Shoppe requesting authorization for the construction of a 6,000 square-foot convenience store and four (4) fuel pump islands to be located upon the 0.83 acre parcel known as 5970 Bridge Road, K-11-24-300-014.

#### PROJECT AND SITE DESCRIPTION

An application has been submitted for the demolition of the existing convenience store, which is 3,290 square feet in floor area, and the construction of a new 6,000 square-foot retail building along with a 4 pump island fuel station on the parcels located at 5970 Bridge Road and 10191 Textile Road. The proposed construction would take place on what are now two separate parcels, which would be combined to form one 0.83-acre parcel. The existing convenience store is located on 5970 Ridge Road. The parcel on the northwest corner of Textile Road and Bridge Road, 10191 Textile Road, is somewhat improved with pavement and provides parking for the existing convenience store.