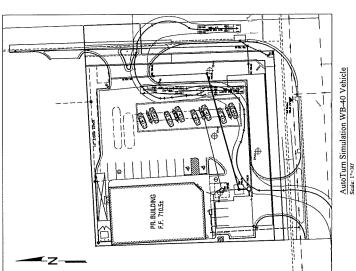

The proposed parking spaces are served with drive-aisles 24 to 28 feet in width. The Fire Marshall will comment with regards to fire access.

Sheet C2.0 shows auto turn simulations with turn radii for large vehicles negotiating the proposed site. A condition of approval of the special conditional use approval was that all pumps and tanks shall be located in an area that allows at least three feet of clearance between the pumps and the turning radius as set forth by the Auto-Turn software. Though very tight, which requires a fueling truck to drive under the canopy, the turning radius meet this condition.