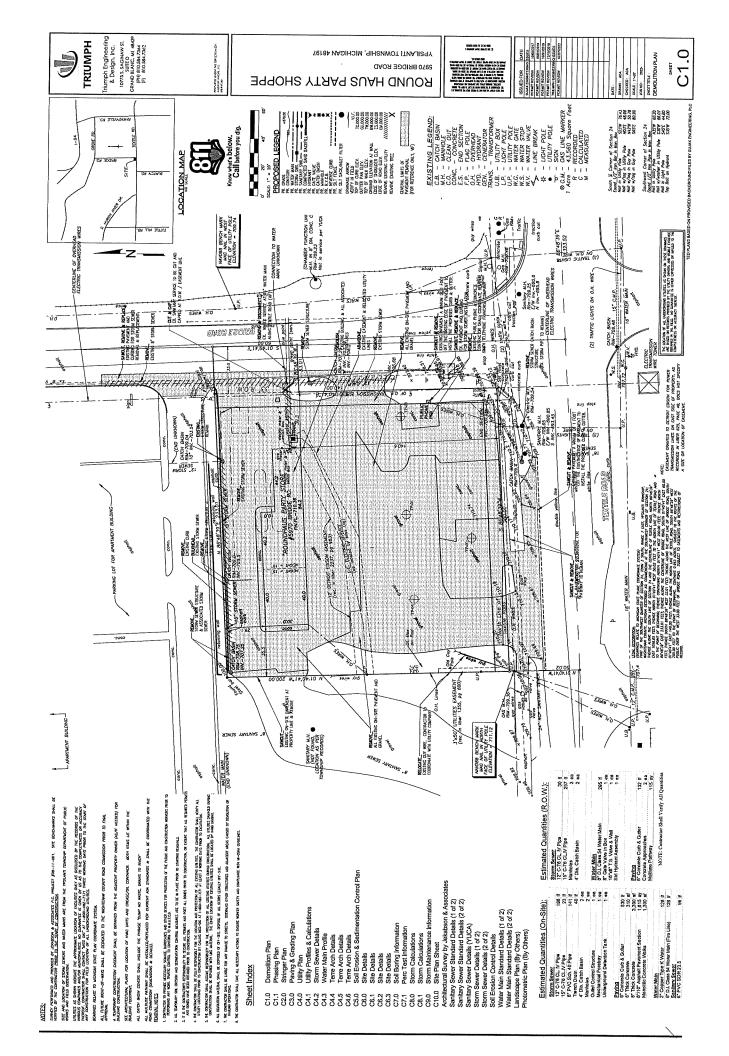

#### SITE ACCESS, CIRCULATION, AND TRAFFIC IMPACTS

All existing ingress and egress points will be removed. The points of access on Textile will be reduced from two points of access to a single point. On Bridge Road, a single point of access with an island and turn right only exit is proposed. The proposed access point will be further away from the driveway for the multiple-family complex to the north than the current driveway. The land across the proposed access points on both Textile and Bridge Road is vacant.

The proposed parking spaces are served with drive-aisles 24 to 28 feet in width. The Fire Marshall will comment with regards to fire access.

Sheet C2.0 shows auto turn simulations with turn radii for large vehicles negotiating the proposed site. A condition of approval of the special conditional use approval was that all pumps and tanks shall be located in an area that allows at least three feet of clearance between the pumps and the turning radius as set forth by the Auto-Turn software. Though very tight, which requires a fueling truck to drive under the canopy, the turning radius meet this condition.

#### NON-MOTORIZED ACCESS

The applicant is proposing the installation of a 10-foot-wide ADA accessible asphalt walk along the sections of Textile and Bridge Road on which the parcel fronts. In addition, a concrete sidewalk, seven to eight feet in width, extends around the building that allows direct connection from the parking to the building entrance. Pedestrian access and circulation is sufficient.

## LANDSCAPE STANDARDS AND REQUIREMENTS / FENCES

We have determined the landscape plan provided does not meet the general intent and requirements of the zoning ordinance as shown in the table below.

|                               | Required                         | Provided           | Materials   |
|-------------------------------|----------------------------------|--------------------|-------------|
|                               |                                  |                    | Needed      |
| Street Yard Landscaping:      | Textile Road at 160 lineal feet: |                    |             |
| 1 large dec tree per 40 lf    | 4 dec trees, 2 orn trees, 16     |                    |             |
| of frontage, 1 orn tree per   | shrubs                           |                    |             |
| 100 If of frontage, 1 shrub   |                                  | 4 dec trees, 2 orn |             |
| per 10 If of frontage         |                                  | tree, 16 shrubs    | 4 dec trees |
| Street Yard Landscaping:      | Bridge Road at 160 lineal feet:  |                    |             |
| 1 large dec tree per 40 lf of | 4 dec trees, 2 orn trees, 16     |                    |             |
| frontage, 1 orn tree per      | shrubs                           |                    |             |
| 100 If of frontage, 1 shrub   |                                  | 4 dec trees, 2 orn |             |
| per 10 If of frontage         |                                  | tree, 16 shrubs    | 4 dec trees |
| Parking Lot:                  |                                  |                    |             |
| 1 large dec tree per 3000     | 20,280 sq/ft = 7 dec trees       | 7 dec trees        | 7 dec trees |
| sf of pavement                |                                  |                    |             |