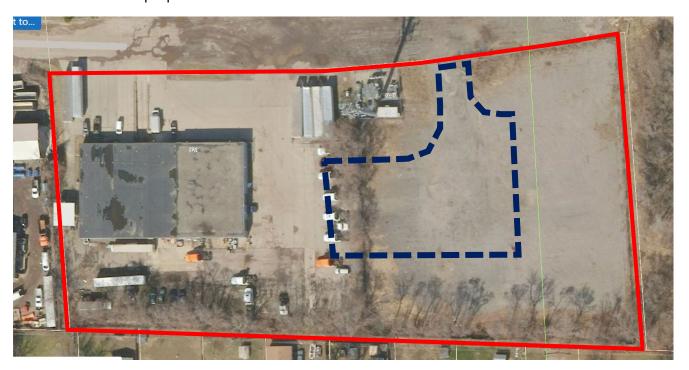

- 1. CALL TO ORDER
- 2. ROLL CALL
- 3. APPROVAL OF THE AUGUST 9, 2022 REGULAR MEETING MINUTES
- 4. APPROVAL OF AGENDA
- 5. PUBLIC HEARINGS
  - A. PETITION HAS REQUESTED ITEM BE TABLED TO NEXT MEETING
    HEWITT PROPERTY LLC 617 SOUTH HEWITT ROAD (K-11-39-252-007) TO CONSIDER A
    SPECIAL CONDITIONAL USE PERMIT TO CONSTRUCT A VEHICLE FUELING STATION
    (PER SECTION 420 OF THE TOWNSHIP ZONING ORDINANCE) AT 617 SOUTH HEWITT
    ROAD
  - B. ROUND HAUS PARTY SHOPPE 5970 BRIDGE ROAD (K-11-24-300-014) TO CONSIDER A SPECIAL CONDITIONAL USE PERMIT TO CONSTRUCT A VEHICLE FUELING STATION (PER SECTION 420 OF THE TOWNSHIP ZONING ORDINANCE) AT 5970 BRIDGE ROAD
- 6. OLD BUSINESS
- 7. NEW BUSINESS
  - A. CIRCULAR INVESTMENT 924 MINION STREET (K-11-10-280-016) –TO CONSIDER A FULL SITE PLAN TO EXPAND AN EXISTING PARKING LOT IN ORDER TO OVERNIGHT PARK UP TO NINE DUMP TRUCKS AND 27 DOUBLE TRAILER SEMI-TRUCKS AT 924 MINION STREET
  - B. **HEWITT PROPERTY LLC 617 SOUTH HEWITT ROAD (K-11-39-252-007)** –TO CONSIDER A FULL SITE PLAN TO CONSTRUCT A VEHICLE FUELING STATION WITH A 3,600 SQUARE FOOT CONVENIENCE STORE AND FAST FOOD CARRY OUT AT 617 SOUTH HEWITT ROAD
  - C. ROUND HAUS PARTY SHOPPE 5970 BRIDGE ROAD (K-11-24-300-014) TO CONSIDER A FULL SITE PLAN TO CONSTRUCT A VEHICLE FUELING STATION AND 6,000 SQUARE FOOT PARTY SHOP AT 5970 BRIDGE ROAD
- 8. OPEN DISCUSSION FOR ISSUES NOT ON THE AGENDA
  - A. CORRESPONDENCE RECEIVED
  - B. PLANNING COMMISSION MEMBERS
  - C. MEMBERS OF THE AUDIENCE