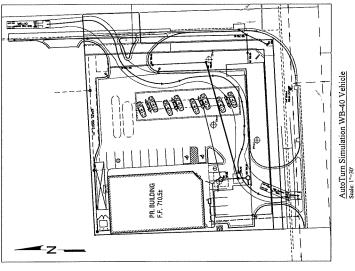

#### SITE ACCESS, CIRCULATION, AND TRAFFIC IMPACTS

All existing ingress and egress points will be removed. The points of access on Textile will be reduced from two points of access to a single point. On Bridge Road, a single point of access with an island and turn right only exit is proposed. The proposed access point will be further away from the driveway for the multiple-family complex to the north than the current driveway. The land across the proposed access points on both Textile and Bridge Road is vacant.

The proposed parking spaces are served with drive-aisles 24 to 28 feet in width. The Fire Marshall will comment with regards to fire access.

Sheet C2.0 shows auto turn simulations with turn radii for large vehicles negotiating the proposed site. A condition of approval of the special conditional use approval was that all pumps and tanks shall be located in an area that allows at least three feet of clearance between the pumps and the turning radius as set forth by the Auto-Turn software. Though very tight, which requires a fueling truck to drive under the canopy, the turning radius meet this condition.

#### NON-MOTORIZED ACCESS

The applicant is proposing the installation of a 10-foot-wide ADA accessible asphalt walk along the sections of Textile and Bridge Road on which the parcel fronts. In addition, a concrete sidewalk, seven to eight feet in width, extends around the building that allows direct connection from the parking to the building entrance. Pedestrian access and circulation is sufficient.