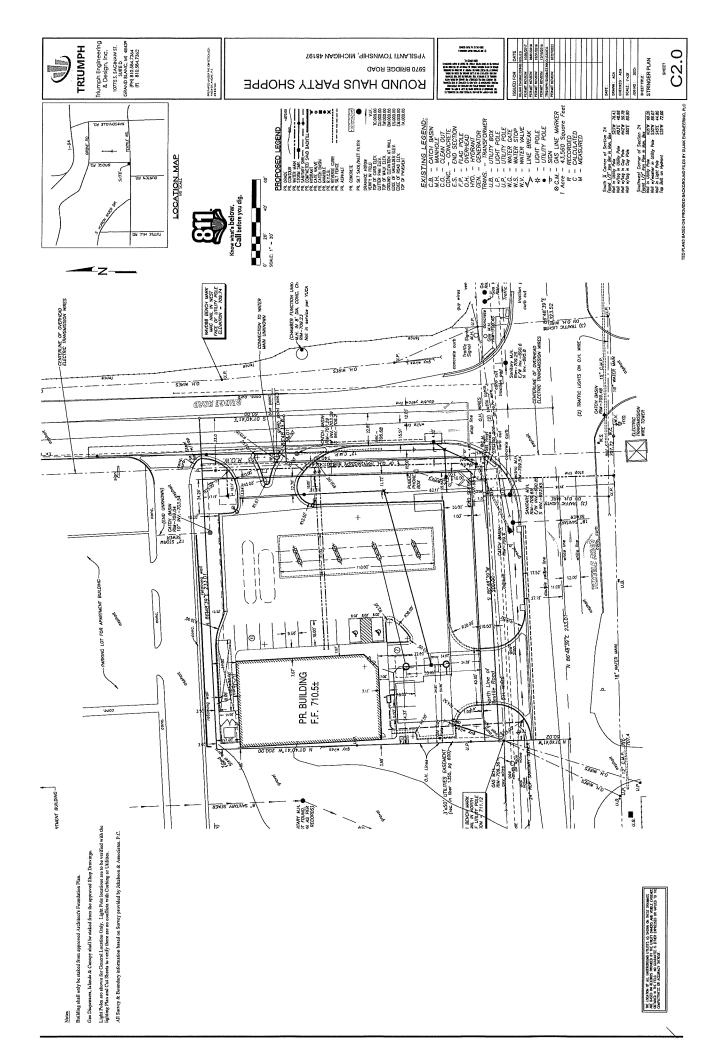

# Staff Report Round Haus Party Shoppe 5970 Bridge Road Preliminary Site Plan

September 27, 2022

#### **CASE LOCATION AND SUMMARY**

The Office of Community Standards is in receipt of special conditional use and preliminary site plan applications from Mr. Donald George representing the Round Haus Pizza and Party Shoppe requesting authorization for the construction of a 6,000 square-foot convenience store and four (4) fuel pump islands to be located upon the 0.83 acre parcel known as 5970 Bridge Road, K-11-24-300-014.

#### SITE ACCESS, CIRCULATION, AND TRAFFIC IMPACTS

All existing ingress and egress points will be removed. The points of access on Textile will be reduced from two points of access to a single point. On Bridge Road, a single point of access with an island and turn right only exit is proposed. The proposed access point will be further away from the driveway for the multiple-family complex to the north than the current driveway. The land across the proposed access points on both Textile and Bridge Road is vacant.

The proposed parking spaces are served with drive-aisles 24 to 28 feet in width. The Fire Marshall will comment with regards to fire access.

Sheet C2.0 shows auto turn simulations with turn radii for large vehicles negotiating the proposed site. A condition of approval of the special conditional use approval was that all pumps and tanks shall be located in an area that allows at least three feet of clearance between the pumps and the turning radius as set forth by the Auto-Turn software. Though very tight, which requires a fueling truck to drive under the canopy, the turning radius meet this condition.

The applicant is required to obtain access permits from the Washtenaw County Road Commission.

Items to be Addressed: None

#### NON-MOTORIZED ACCESS

The applicant is proposing the installation of a 10-foot-wide ADA accessible asphalt walk along the sections of Textile and Bridge Road on which the parcel fronts. In addition, a concrete sidewalk, seven to eight feet in width, extends around the building that allows direct connection from the parking to the building entrance. Pedestrian access and circulation is sufficient.