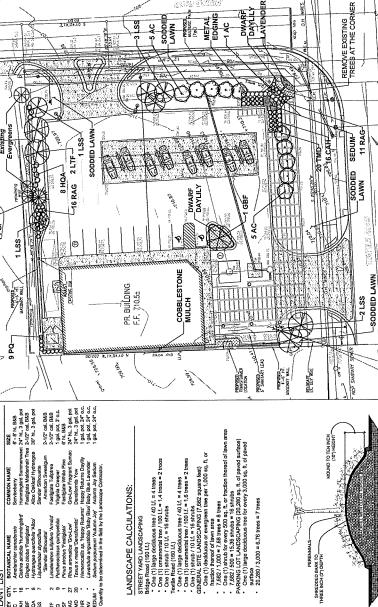

Mr. Iacoangeli addressed the Planning Commission and explained the amended landscape plan for the Paint Creek Crossing Plaza. The subject parcels about 21 acres and it's part of a planned development. It is a one storey shopping center (190,000 square feet). The original site plan was approved on May 28, 2002. Mr. Iacoangeli explained and summarized the reason for the amendment; In 2020, the 34 original trees were removed without a site plan or approval to deviate from the original site plan.

Mr. Iacoangeli stated that the amended site plan and the review letter from Carlisle Wortman outlining their review is been presented before the Commission. Carlisle Wortman review states that Whittaker Road plannings which are north of the common drive, they're proposing a mix of honey locusts, deciduous trees of Cynthia's, the planning is to provide landscaping along the length of the corridor frontage. That was what was approved what's being proposed are hydrangeas, roses and Foxwoods clumped together in order to not provide landscaping along the corridor or frontage so what they mean by that is what was previously approved were deciduous trees and now they're asking to use hydrangeas, roses and boxwoods. Morgan Road behind the shopping center, the original approved plan was for a mix of evergreens and deciduous shrubs and the plan that they presented as supplements with additional spruce trees that was approved as a part of the original landscape plan and Carlisle Wortman

comment is that they are consistent with the approved landscape plan. Dean Dr, there is a mix of evergreen trees that are currently there and their new landscape plan is recommending supplementing those with additional spruce trees, and Carlisle Wortman comment is that they are consistent with the approved landscape plan.

#### Carlisle Wortman review:

- Roses are hardy and they should be replaced with a hardier species.
- Include deciduous trees along the Whittaker Road at a 40 ft interval along the street.
- Bradford Pears be switched out with an alternative species (Easter redbuds serviceberries Blackhall viburnums, wild plums, Ironwood Easter hop hornbeam, American hornbeam, Black Gum and yellow wood).

Mr. Iacoangeli informed the Commission that the packet includes the illustration along with aerial references.

The Commissioners discussed the purpose of the trees is to block the shopping center from the highway and they looked great during the flowering period. Mr. Iacoangeli explained that some of the retailers, including Mr. Grenadier (Owner/ Applicant:1816-2130 Whittaker Rd. Ypsilanti, MI 48197) had issues with the trees because it was blocking the view of their business from the street.

## LANDSCAPE STANDARDS AND REQUIREMENTS / FENCES

We have determined the landscape plan provided does not meet the general intent and requirements of the zoning ordinance as shown in the table below.

|                               | Required                         | Provided           | Materials   |
|-------------------------------|----------------------------------|--------------------|-------------|
|                               |                                  |                    | Needed      |
| Street Yard Landscaping:      | Textile Road at 160 lineal feet: |                    |             |
| 1 large dec tree per 40 lf    | 4 dec trees, 2 orn trees, 16     |                    |             |
| of frontage, 1 orn tree per   | shrubs                           |                    |             |
| 100 If of frontage, 1 shrub   |                                  | 4 dec trees, 2 orn |             |
| per 10 If of frontage         |                                  | tree, 16 shrubs    | 4 dec trees |
| Street Yard Landscaping:      | Bridge Road at 160 lineal feet:  |                    |             |
| 1 large dec tree per 40 lf of | 4 dec trees, 2 orn trees, 16     |                    |             |
| frontage, 1 orn tree per      | shrubs                           |                    |             |
| 100 If of frontage, 1 shrub   |                                  | 4 dec trees, 2 orn |             |
| per 10 If of frontage         |                                  | tree, 16 shrubs    | 4 dec trees |
| Parking Lot:                  |                                  |                    |             |
| 1 large dec tree per 3000     | 20,280 sq/ft = 7 dec trees       | 7 dec trees        | 7 dec trees |
| sf of pavement                |                                  |                    |             |