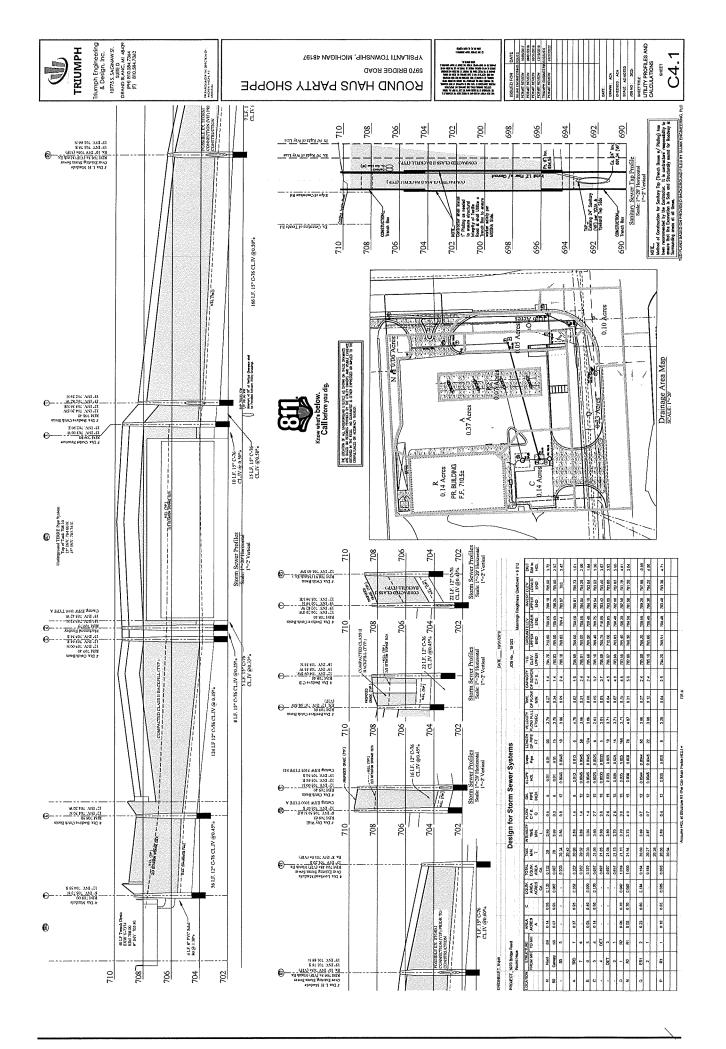

#### STORMWATER MANAGEMENT

1. The applicant shall review the proposed elevations within the profiled Terre Arch Storage Tank (Sheet C4.1). It is recommended that inverts for the proposed tank be reviewed to accommodate for the proposed bottom of tank design. Furthermore, the applicant shall review the tank profile to be consistent with the proposed top of tank elevation and to avoid confusion in the field.

#### **DETENTION/RETENTION POND**

The applicant proposes underground detention to be located underneath the parking lot. Detention calculations will be reviewed by the Township Engineer and Washtenaw County Water Resources Department.