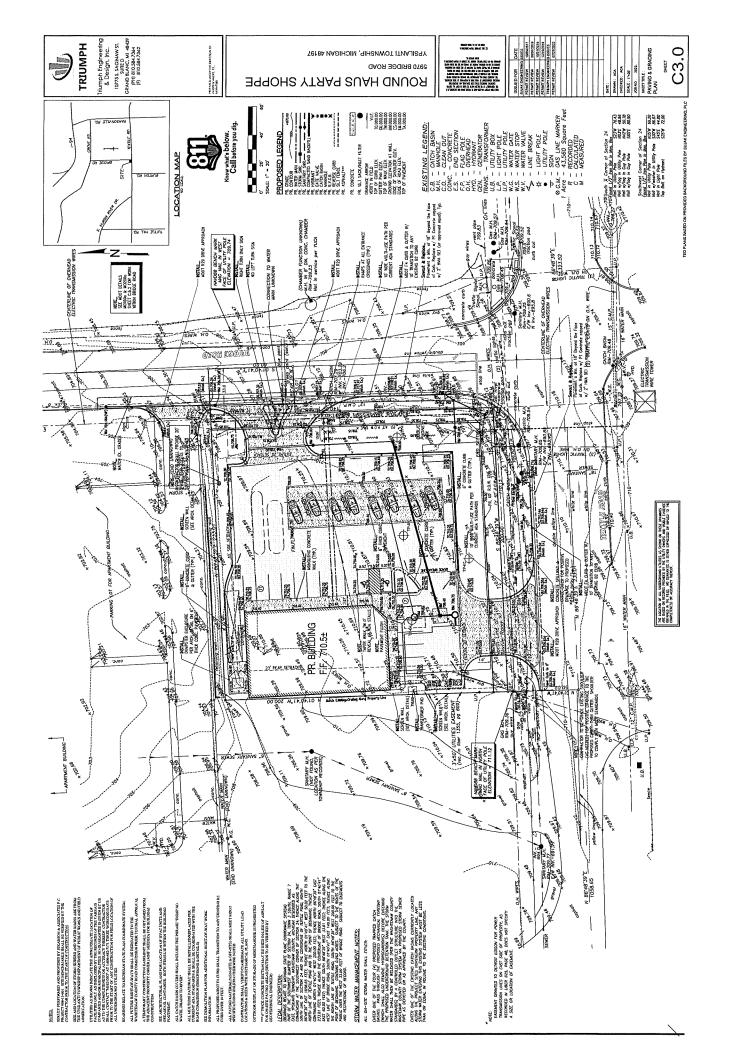

## LANDSCAPE STANDARDS AND REQUIREMENTS / FENCES

We have determined the landscape plan provided does not meet the general intent and requirements of the zoning ordinance as shown in the table below.

|                               | Required                         | Provided           | Materials   |
|-------------------------------|----------------------------------|--------------------|-------------|
|                               |                                  |                    | Needed      |
| Street Yard Landscaping:      | Textile Road at 160 lineal feet: |                    |             |
| 1 large dec tree per 40 lf    | 4 dec trees, 2 orn trees, 16     |                    |             |
| of frontage, 1 orn tree per   | shrubs                           |                    |             |
| 100 If of frontage, 1 shrub   |                                  | 4 dec trees, 2 orn |             |
| per 10 If of frontage         |                                  | tree, 16 shrubs    | 4 dec trees |
| Street Yard Landscaping:      | Bridge Road at 160 lineal feet:  |                    |             |
| 1 large dec tree per 40 lf of | 4 dec trees, 2 orn trees, 16     |                    |             |
| frontage, 1 orn tree per      | shrubs                           |                    |             |
| 100 If of frontage, 1 shrub   |                                  | 4 dec trees, 2 orn |             |
| per 10 If of frontage         |                                  | tree, 16 shrubs    | 4 dec trees |
| Parking Lot:                  |                                  |                    |             |
| 1 large dec tree per 3000     | 20,280 sq/ft = 7 dec trees       | 7 dec trees        | 7 dec trees |
| sf of pavement                |                                  |                    |             |

#### **DETENTION/RETENTION POND**

The applicant proposes underground detention to be located underneath the parking lot. Detention calculations will be reviewed by the Township Engineer and Washtenaw County Water Resources Department.

#### A. PROJECT AND SITE DESCRIPTION

It should be noted that several variations of this site plan have been submitted over the years, but the plans have not been fully approved. The applicant is proposing to demolish the existing building located at 5970 Bridge Road and construct an approximately 6,000 square-foot party shop building with 18 parking stalls, two (2) of which are proposed as ADA parking spaces. A gas station including four pump stations (8 filling stations) with a canopy will also be constructed.

Two (2) entrance drives are being proposed to the site from Bridge Road and Textile Road. An underground detention basin is also being proposed for stormwater management, including a dry-well and a mechanical forebay. A sanitary sewer service is being proposed from the existing sanitary along the north side of Textile Road. A water main extension, including a service to the building, a hydrant, and a dead-end stub for future connection, is being proposed from the existing water main along the south side of Textile Road.