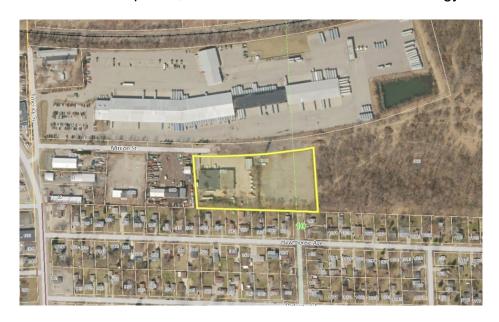

#### PROJECT AND SITE DESCRIPTION

An application has been submitted for the demolition of the existing convenience store, which is 3,290 square feet in floor area, and the construction of a new 6,000 square-foot retail building along with a 4 pump island fuel station on the parcels located at 5970 Bridge Road and 10191 Textile Road. The proposed construction would take place on what are now two separate parcels, which would be combined to form one 0.83-acre parcel. The existing convenience store is located on 5970 Ridge Road. The parcel on the northwest corner of Textile Road and Bridge Road, 10191 Textile Road, is somewhat improved with pavement and provides parking for the existing convenience store.

#### **Surrounding Property Details:**

| Direction | Zoning                                  | Use                                        |
|-----------|-----------------------------------------|--------------------------------------------|
| North     | RM-HD Multiple Family (High Density)    | Multiple-Family Residential                |
| South     | R-4 One Family Residential, L-M         | Ford Rawsonville Plant, Vacant             |
|           | Logistics and Manufacturing             |                                            |
| East      | L-M Logistics and Manufacturing         | Vacant                                     |
| West      | RM-HD Multiple Family (High<br>Density) | Open space for Multiple-Family Residential |

#### Size of Site:

The site is 0.83 acres.

#### **Current Use of Site:**

There are two subject parcels. 5970 Ridge Road is the location of the existing convenience store. 10191 Textile Road provides parking for the existing convenience store and is somewhat improved with pavement in fair to poor condition.