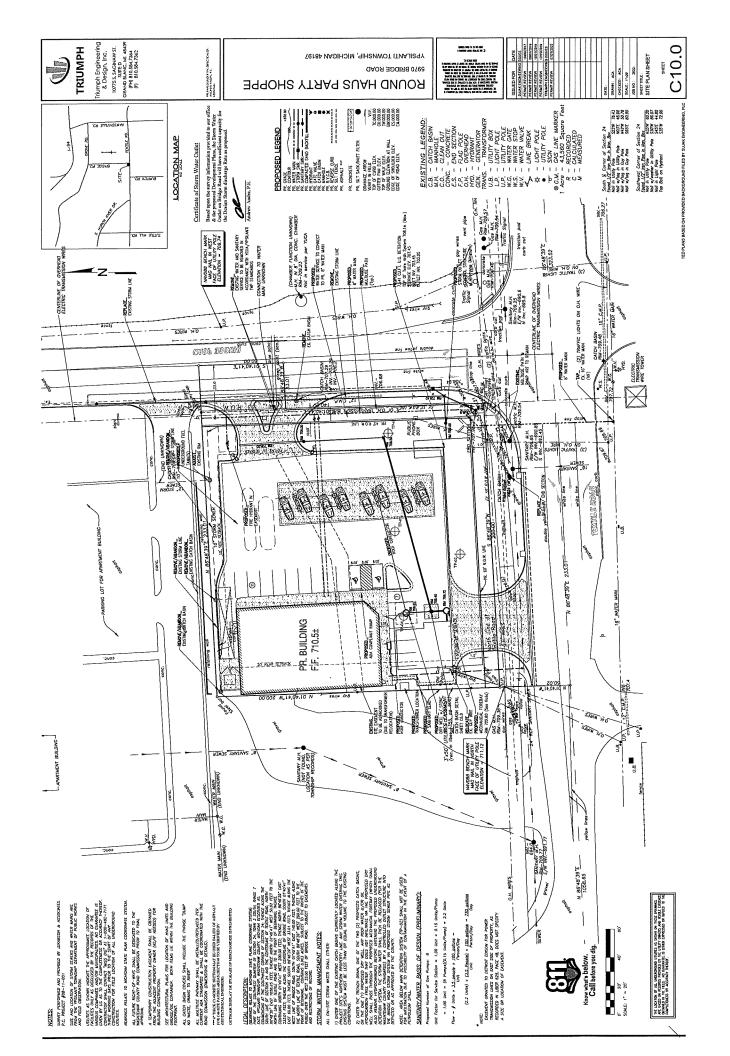

# Staff Report Round Haus Party Shoppe 5970 Bridge Road Preliminary Site Plan

September 27, 2022

#### **CASE LOCATION AND SUMMARY**

The Office of Community Standards is in receipt of special conditional use and preliminary site plan applications from Mr. Donald George representing the Round Haus Pizza and Party Shoppe requesting authorization for the construction of a 6,000 square-foot convenience store and four (4) fuel pump islands to be located upon the 0.83 acre parcel known as 5970 Bridge Road, K-11-24-300-014.

#### PROJECT AND SITE DESCRIPTION

An application has been submitted for the demolition of the existing convenience store, which is 3,290 square feet in floor area, and the construction of a new 6,000 square-foot retail building along with a 4 pump island fuel station on the parcels located at 5970 Bridge Road and 10191 Textile Road. The proposed construction would take place on what are now two separate parcels, which would be combined to form one 0.83-acre parcel. The existing convenience store is located on 5970 Ridge Road. The parcel on the northwest corner of Textile Road and Bridge Road, 10191 Textile Road, is somewhat improved with pavement and provides parking for the existing convenience store.

#### SITE ACCESS, CIRCULATION, AND TRAFFIC IMPACTS

All existing ingress and egress points will be removed. The points of access on Textile will be reduced from two points of access to a single point. On Bridge Road, a single point of access with an island and turn right only exit is proposed. The proposed access point will be further away from the driveway for the multiple-family complex to the north than the current driveway. The land across the proposed access points on both Textile and Bridge Road is vacant.

The proposed parking spaces are served with drive-aisles 24 to 28 feet in width. The Fire Marshall will comment with regards to fire access.

Sheet C2.0 shows auto turn simulations with turn radii for large vehicles negotiating the proposed site. A condition of approval of the special conditional use approval was that all pumps and tanks shall be located in an area that allows at least three feet of clearance between the pumps and the turning radius as set forth by the Auto-Turn software. Though very tight, which requires a fueling truck to drive under the canopy, the turning radius meet this condition.

#### NON-MOTORIZED ACCESS

The applicant is proposing the installation of a 10-foot-wide ADA accessible asphalt walk along the sections of Textile and Bridge Road on which the parcel fronts. In addition, a concrete sidewalk, seven to eight feet in width, extends around the building that allows direct connection from the parking to the building entrance. Pedestrian access and circulation is sufficient.

## LANDSCAPE STANDARDS AND REQUIREMENTS / FENCES

We have determined the landscape plan provided does not meet the general intent and requirements of the zoning ordinance as shown in the table below.

|                               | Required                         | Provided           | Materials   |
|-------------------------------|----------------------------------|--------------------|-------------|
|                               |                                  |                    | Needed      |
| Street Yard Landscaping:      | Textile Road at 160 lineal feet: |                    |             |
| 1 large dec tree per 40 lf    | 4 dec trees, 2 orn trees, 16     |                    |             |
| of frontage, 1 orn tree per   | shrubs                           |                    |             |
| 100 If of frontage, 1 shrub   |                                  | 4 dec trees, 2 orn |             |
| per 10 If of frontage         |                                  | tree, 16 shrubs    | 4 dec trees |
| Street Yard Landscaping:      | Bridge Road at 160 lineal feet:  |                    |             |
| 1 large dec tree per 40 lf of | 4 dec trees, 2 orn trees, 16     |                    |             |
| frontage, 1 orn tree per      | shrubs                           |                    |             |
| 100 If of frontage, 1 shrub   |                                  | 4 dec trees, 2 orn |             |
| per 10 If of frontage         |                                  | tree, 16 shrubs    | 4 dec trees |
| Parking Lot:                  |                                  |                    |             |
| 1 large dec tree per 3000     | 20,280 sq/ft = 7 dec trees       | 7 dec trees        | 7 dec trees |
| sf of pavement                |                                  |                    |             |

## **DUMPSTER ENCLOSURE**

The site plan indicates that a dumpster enclosure will be attached to the northern façade of the retail building. The dumpster is screened with a masonry wall that will match the building.

#### **DETENTION/RETENTION POND**

The applicant proposes underground detention to be located underneath the parking lot. Detention calculations will be reviewed by the Township Engineer and Washtenaw County Water Resources Department.

#### A. PROJECT AND SITE DESCRIPTION

It should be noted that several variations of this site plan have been submitted over the years, but the plans have not been fully approved. The applicant is proposing to demolish the existing building located at 5970 Bridge Road and construct an approximately 6,000 square-foot party shop building with 18 parking stalls, two (2) of which are proposed as ADA parking spaces. A gas station including four pump stations (8 filling stations) with a canopy will also be constructed.

Two (2) entrance drives are being proposed to the site from Bridge Road and Textile Road. An underground detention basin is also being proposed for stormwater management, including a dry-well and a mechanical forebay. A sanitary sewer service is being proposed from the existing sanitary along the north side of Textile Road. A water main extension, including a service to the building, a hydrant, and a dead-end stub for future connection, is being proposed from the existing water main along the south side of Textile Road.