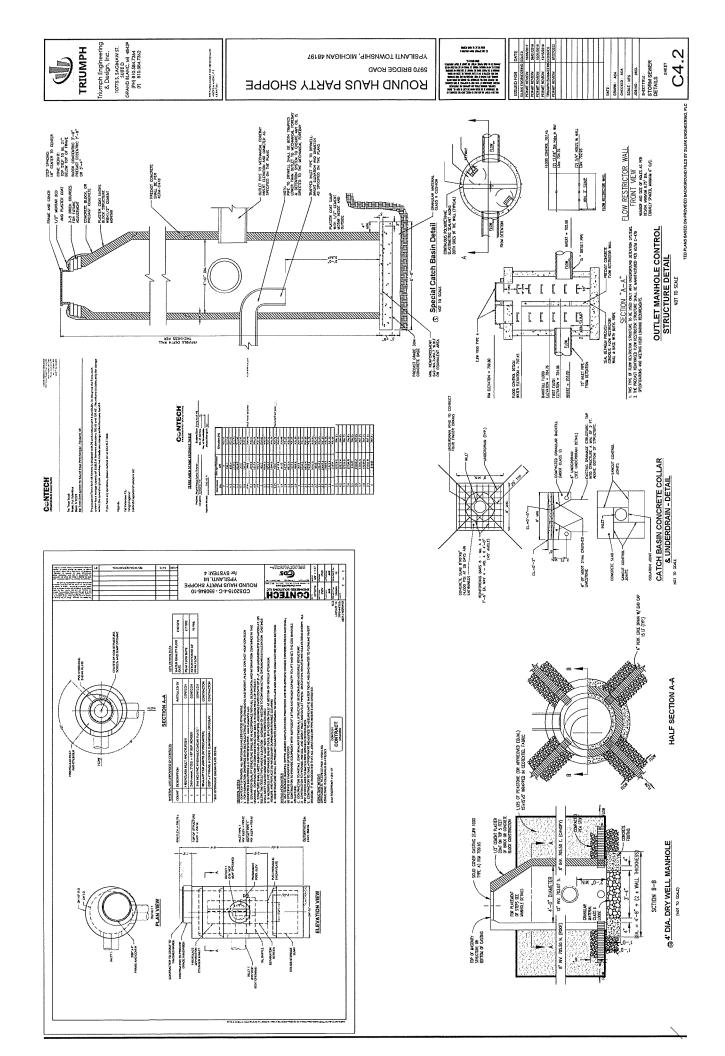

#### STORMWATER MANAGEMENT

1. The applicant shall review the proposed elevations within the profiled Terre Arch Storage Tank (Sheet C4.1). It is recommended that inverts for the proposed tank be reviewed to accommodate for the proposed bottom of tank design. Furthermore, the applicant shall review the tank profile to be consistent with the proposed top of tank elevation and to avoid confusion in the field.

#### **UTILITIES**

2. The applicant shall update Sheet C4.3 to include a restrained plug/cap and thrust block instead of a bulkhead at the terminal end of the proposed water main.