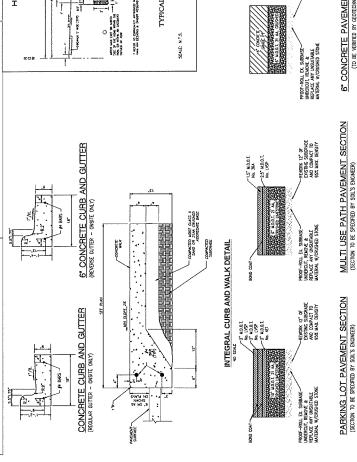

TRIUMPH

CONCRETE CURB AND CONCRETE CURB & CUTTER

Con 162

A CONTROL OF THE CONT

And the second of the second o

T FILER JOINT TOLER

The state of the s

8" CONCRETE PAVEMENT SECTION (TO BE VERHED BY DEDIECHNICAL ENGINER)

6" CONCRETE PAVEMENT SECTION (TO BE VERHIED BY GEOTECHNICAL ENGINEER)

.ee.1