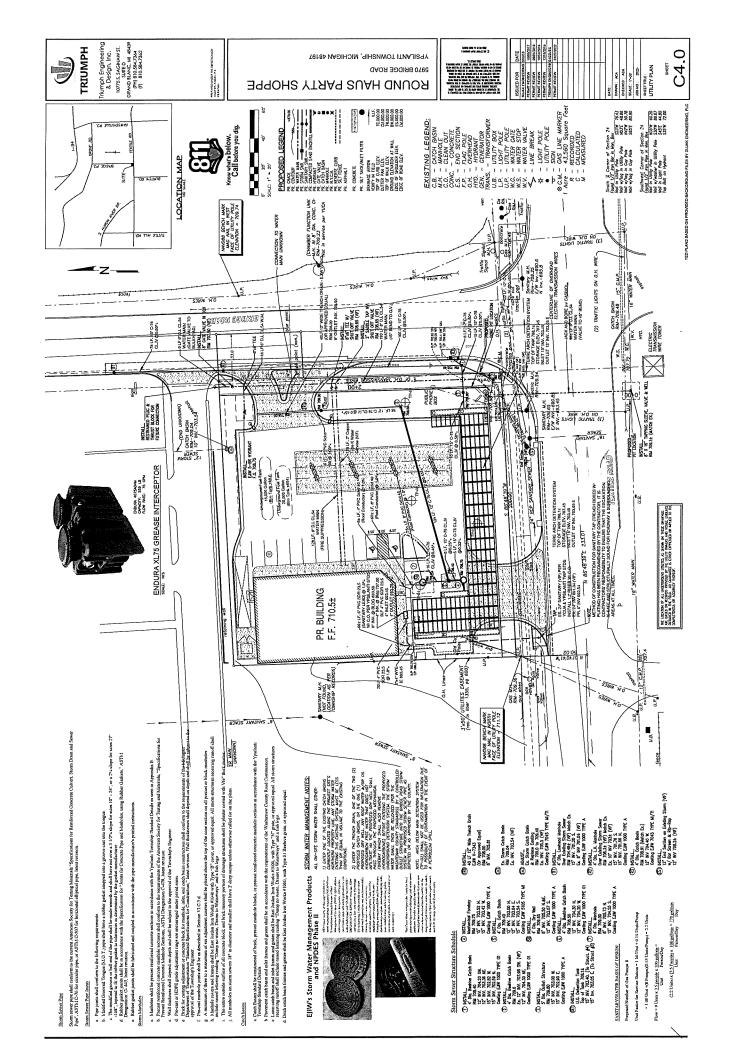

Two (2) entrance drives are being proposed to the site from Bridge Road and Textile Road. An underground detention basin is also being proposed for stormwater management, including a dry-well and a mechanical forebay. A sanitary sewer service is being proposed from the existing sanitary along the north side of Textile Road. A water main extension, including a service to the building, a hydrant, and a dead-end stub for future connection, is being proposed from the existing water main along the south side of Textile Road.

#### **UTILITIES**

2. The applicant shall update Sheet C4.3 to include a restrained plug/cap and thrust block instead of a bulkhead at the terminal end of the proposed water main.

#### D. REQUIRED PERMITS/APPROVALS

The following is a listing of the permits and other outside agency reviews that are anticipated to be required for the construction of this project. Copies of all permits and outside agency reviews and/or waiver letters shall be sent to the Ypsilanti Township Office of Community Standards Department, and Orchard, Hiltz, and McCliment (email: <a href="matt.parks@ohm-advisors.com">matt.parks@ohm-advisors.com</a>).