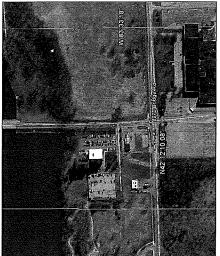

C6.3

YPSILANTI TOWNSHIP, MICHIGAN 48197 2970 BRIDGE ROAD

Aerial Image (for Adjacent Drive Locations)

919 919 919

PR. BUILDING F.F. 710.5±

TRIUMPH

CZ-

GAOR BENDGE ROAD