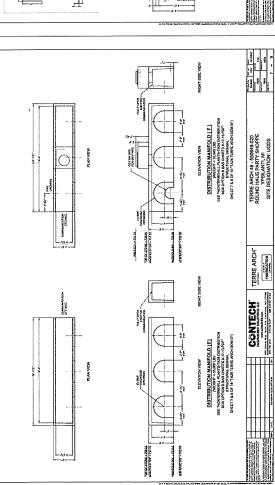

#### STORMWATER MANAGEMENT

1. The applicant shall review the proposed elevations within the profiled Terre Arch Storage Tank (Sheet C4.1). It is recommended that inverts for the proposed tank be reviewed to accommodate for the proposed bottom of tank design. Furthermore, the applicant shall review the tank profile to be consistent with the proposed top of tank elevation and to avoid confusion in the field.

DATE:
DRAINE: ACA
CHECKED: ACA
CHECKED: ACA
ACACH: NET
ACACH: 3222
SHEETTHE:
TERRE ARCH DETAILS

C4.4

5970 BRIDGE ROAD

**ВООИР НАИЗ РАКТУ SHOPPE** 

DAME: ACA
DAMM: ACA
CHECKE: ACA
GENE: NTS
LOB NO: 3025.
SHETT TITL:
TERRE ARCH DETAILS

C4.5

YPSILANTI TOWNSHIP, MICHIGAN 48197

**ВООИР НАИЗ РАКТУ SHOPPE** 

TERRE ARCH 48 - 550848-020 ROUND HAUS PARTY SHOPPE YPSILANTI, MI SITE DESIGNATION: UGDS

TERRE ARCH

CONTECHT

CHARGE BOY, PLY SHARE

TYPICAL BACKFILL DETAIL (BATH BLAN) NAME AND THE PROPERTY OF STATE OF STATE