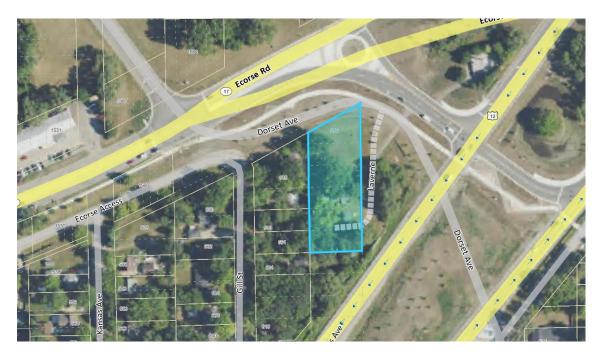

| 2.00%   | 2.57%    |

# **NEW BUSINESS**



Trustees John Newman II Gloria Peterson Debbie Swanson Ryan Hunter

To:Charter Township of Ypsilanti Board of TrusteesFrom:Belinda Kingsley, Community Compliance DirectorRe:Request to receive authorization for Circuit Court litigation to abate a public<br/>nuisance at properties identified as 570 Laverne St and 1428 Foley Ave; funded<br/>in account 101-729-801.023.Date:August 15, 2024

#### 570 Laverne St.

**Township Supervisor** 

Brenda L. Stumbo

Heather Jarrell Roe

Township Treasurer

**Township Clerk** 

Stan Eldridge

The Ypsilanti Township Ordinance Department has investigated a public nuisance, at 570 Laverne, for which confirmation of authorization is requested to engage legal services to abate said nuisance.



The property identified as 570 Laverne is located north of US-12/Michigan Ave, south and west of Dorset Ave, in an R-5 One-Family Residential zone. The owner of the property, James Glover, is deceased.

The Office of Community Standards (OCS) has received numerous complaints from neighbors regarding overgrown vegetation at 570 Laverne since 2021. OCS has repeatedly had the

grass/weeds mowed, issued a citation and received a Default Judgment to remove a fallen tree, and most recently had a major landscape reduction performed by our contractor. Requests have been made to the property maintenance companies that have managed the property to provide maintenance to the house and yard, and to file a Vacant Property registration, none of which has not happened.

In recent months we have been co