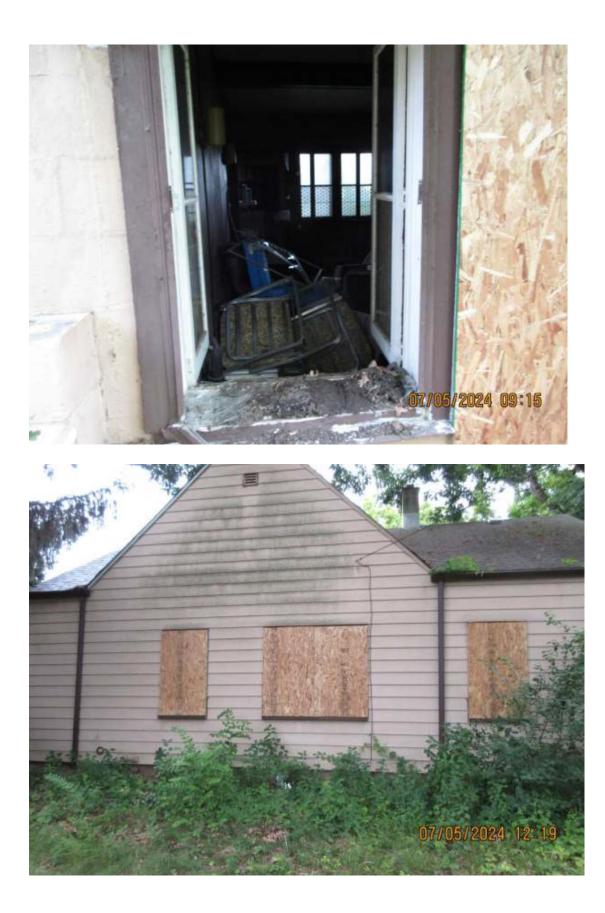

intenance company that will be taking responsibility for the property and cannot continue to let it remain in the current condition of rapid deterioration.

Administrative approval was provided on August 2, 2024, by the full-time elected officials, to open a probate estate in Washtenaw County so as to allow the Estate Public Administrator for Washtenaw County to be appointed as the Personal Representative to oversee this property. There does not appear to have been an estate opened in Washtenaw County for Mr. Glover. Once an estate is opened, litigation can be filed to resolve the violations with this property.

I am requesting confirmation of the authorization to open a probate estate and initiate legal action in Circuit Court to address the public nuisance this property represents.







# 1428 Foley Ave

The Ypsilanti Township Ordinance Department has investigated a public nuisance, at 1428 Foley Ave, for which authorization is requested to engage legal services to abate said nuisance.



The property identified as 1428 Foley Ave is located east of S Harris, south of Share and north of Grove, in an R-5 One-Family Residential zone. The previous owner of this property is deceased, and the property was subsequently foreclosed by the mortgage provider, New Residential Mortgage Loan Trust.

The Office of Community Standards has received numerous complaints regarding overgrown grass/weeds, blight and solid waste violations at 1428 Foley Ave since the death of the previous owner. The Township has incurred expenses for mowing and court ordered exterior clean-up of blight and so