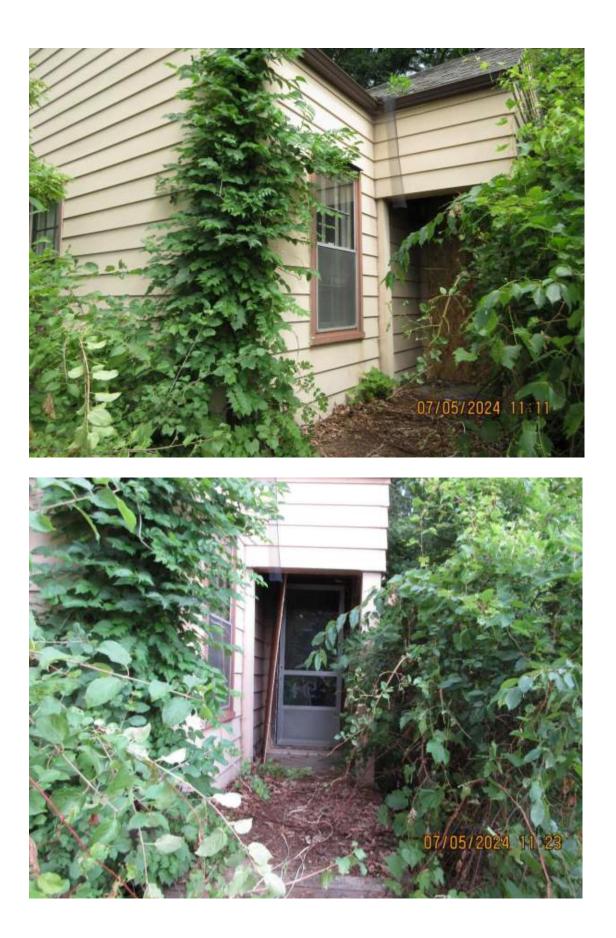

maintenance company that will be taking responsibility for the property and cannot continue to let it remain in the current condition of rapid deterioration.

Administrative approval was provided on August 2, 2024, by the full-time elected officials, to open a probate estate in Washtenaw County so as to allow the Estate Public Administrator for Washtenaw County to be appointed as the Personal Representative to oversee this property. There does not appear to have been an estate opened in Washtenaw County for Mr. Glover. Once an estate is opened, litigation can be filed to resolve the violations with this property.

I am requesting confirmation of the authorization to open a probate estate and initiate legal action in Circuit Court to address the public nuisance this property represents.







# 1428 Foley Ave

The Ypsilanti Township Ordinance Department has investigated a public nuisance, at 1428 Foley Ave, for which authorization is requested to engage legal services to abate said nuisance.



The property identified as 1428 Foley Ave is located east of S Harris, south of Share and north of Grove, in an R-5 One-Family Residential zone. The previous owner of this property is deceased, and the property was subsequently foreclosed by the mortgage provider, New Residential Mortgage Loan Trust.

The Office of Community Standards has received numerous complaints regarding overgrown grass/weeds, blight and solid waste violations at 1428 Foley Ave since the death of the previous owner. The Township has incurred expenses for mowing and court ordered exterior clean-up of blight and