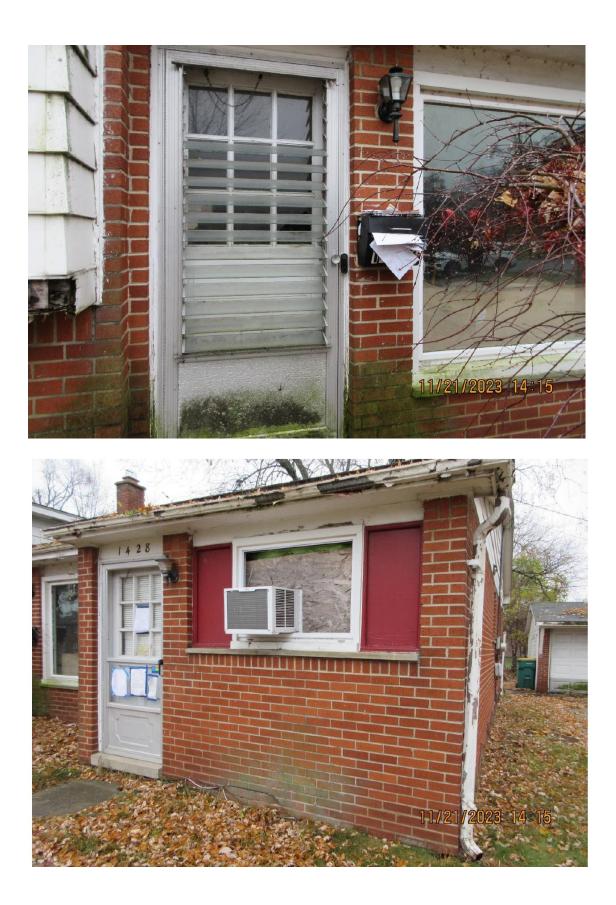

Administrative Search Warrant was executed in November 2023, and photos of the interior of the house are attached below. Also attached is a photo depicting the tall grass violation that occurred in May 2024, resulting in mowing by the Township contractor, despite the property being under a maintenance contract.

The lack of maintenance to the property is negatively impacting the neighborhood and affecting property values. It is not reasonable to allow this one property to impact so many others who are dutifully maintaining their properties. Authorization to initiate legal action in Circuit Court to address the public nuisance this property represents is requested.

Thank you for your consideration and your continued support for our efforts to remove public nuisances from the Township.















Township Supervisor Brenda L. Stumbo Township Clerk Heather Jarrell Roe Township Treasurer Stan Eldridge





**Trustees** John Newman II Gloria Peterson Debbie Swanson Ryan Hunter

| То:   | Township Board                                                                                                                            |
|-------|-------------------------------------------------------------------------------------------------------------------------------------------|
| From: | Travis McDugald, IS Manager                                                                                                               |
| Re:   | Request approval the purchase of Windows Server 2025 licenses with a not to exceed amount of \$36,000 budgeted in account 101.228.977.001 |
| Date