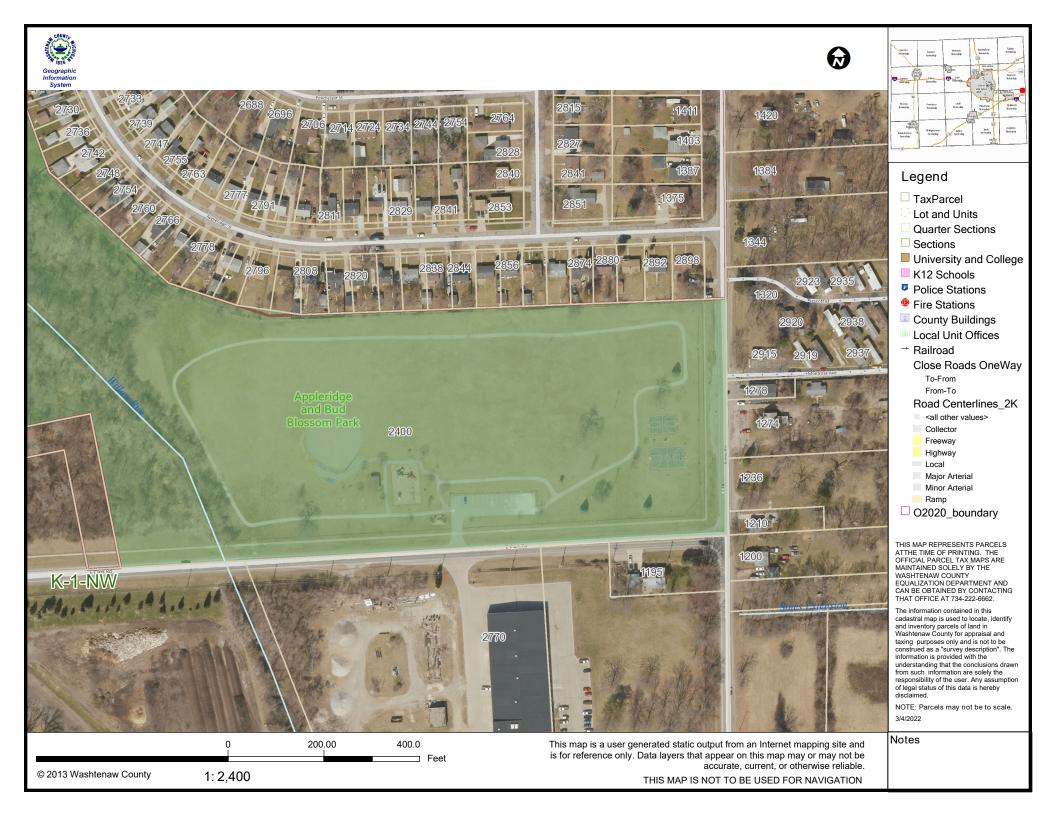

#### **NEW BUSINESS**

- 1. REQUEST TO APPROVE THE PROPOSAL FROM OHM FOR CONSTRUCTION SERVICES FOR THE HEWITT ROAD FIRE STATION PARKING LOT IMPROVEMENTS IN THE AMOUNT OF \$30,800.00 BUDGETED IN LINE ITEM 217-901-976-005
- 2. REQUEST TO CREATE AND FILL A SENIOR PLANNER POSITION
- 3. REQUEST TO SUBMIT THE 2023 CDBG APPLICATION FOR CONTINUED ALLOCATION OF FUNDS FOR THE APPLERIDGE PARK AREA IMPROVEMENTS
- 4. RESOLUTION 2023-02, AUTHORIZING THE WATER RESOURCES COMMISSIONER TO EXCEED THE STATUTORY SPENDING AND ASSESSMENT LIMIT OF FIVE THOUSAND DOLLARS (\$5,000.00) PER YEAR FOR THE MAINTENANCE AND REPAIR