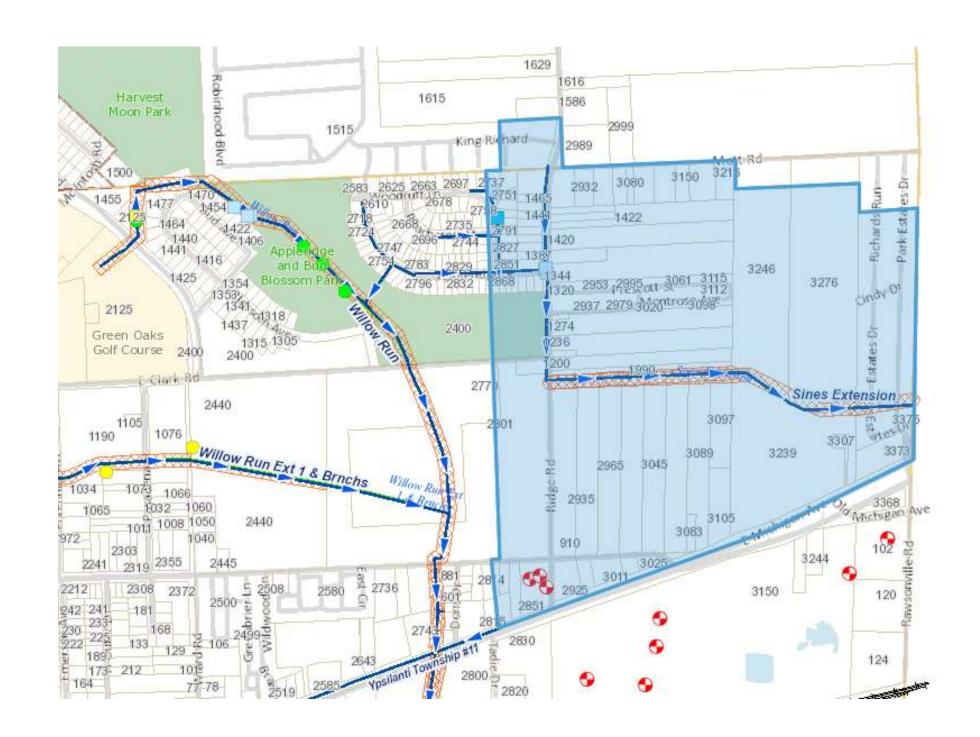

- OF THE SINES EXTENSION DRAIN IN THE AMOUNT OF \$35,000 BUDGETED IN LINE ITEM 101-445-818.025
- 5. REQUEST APPOINTMENT OF POLICE SERVICES COMMITTEE TO VERIFY THE ACTUAL COSTS OF OUR POLICE SERVICES UNIT CONTRACT WITH WASHTENAW COUNTY AND WASHTENAW COUNTY SHERIFF'S DEPARTMENT
- 6. REQUEST TO APPROVE 2<sup>ND</sup> AMENDMENT TO THE EXISTING AGREEMENT WITH THE COMMUNITY PUBLISHING & MARKETING FOR RESIDENT MAILER SERVICES IN THE AMOUNT OF \$19,000 BUDGETED IN LINE ITEM 226-528-900.000 AND 230-754-880.000 AND101-267-900.000
- 7. REQUEST TO APPROVE RENEWAL OF MICHIGAN INDIGENT DEFENSE COMMISSION FOR THE YEARS 2022 AND 2023 AS BUDGETED IN LINE ITEM 101-287-801.007
- 8. REQUEST TO APPROVE TRASH CAN PURCHASE FOR PARKS IN THE AMOUNT OF \$18,998 BUDGETED IN LINE ITEMS 213-753-931.004 AND 213-753-931.775
- 9. BUDGET AMENDMENT #2