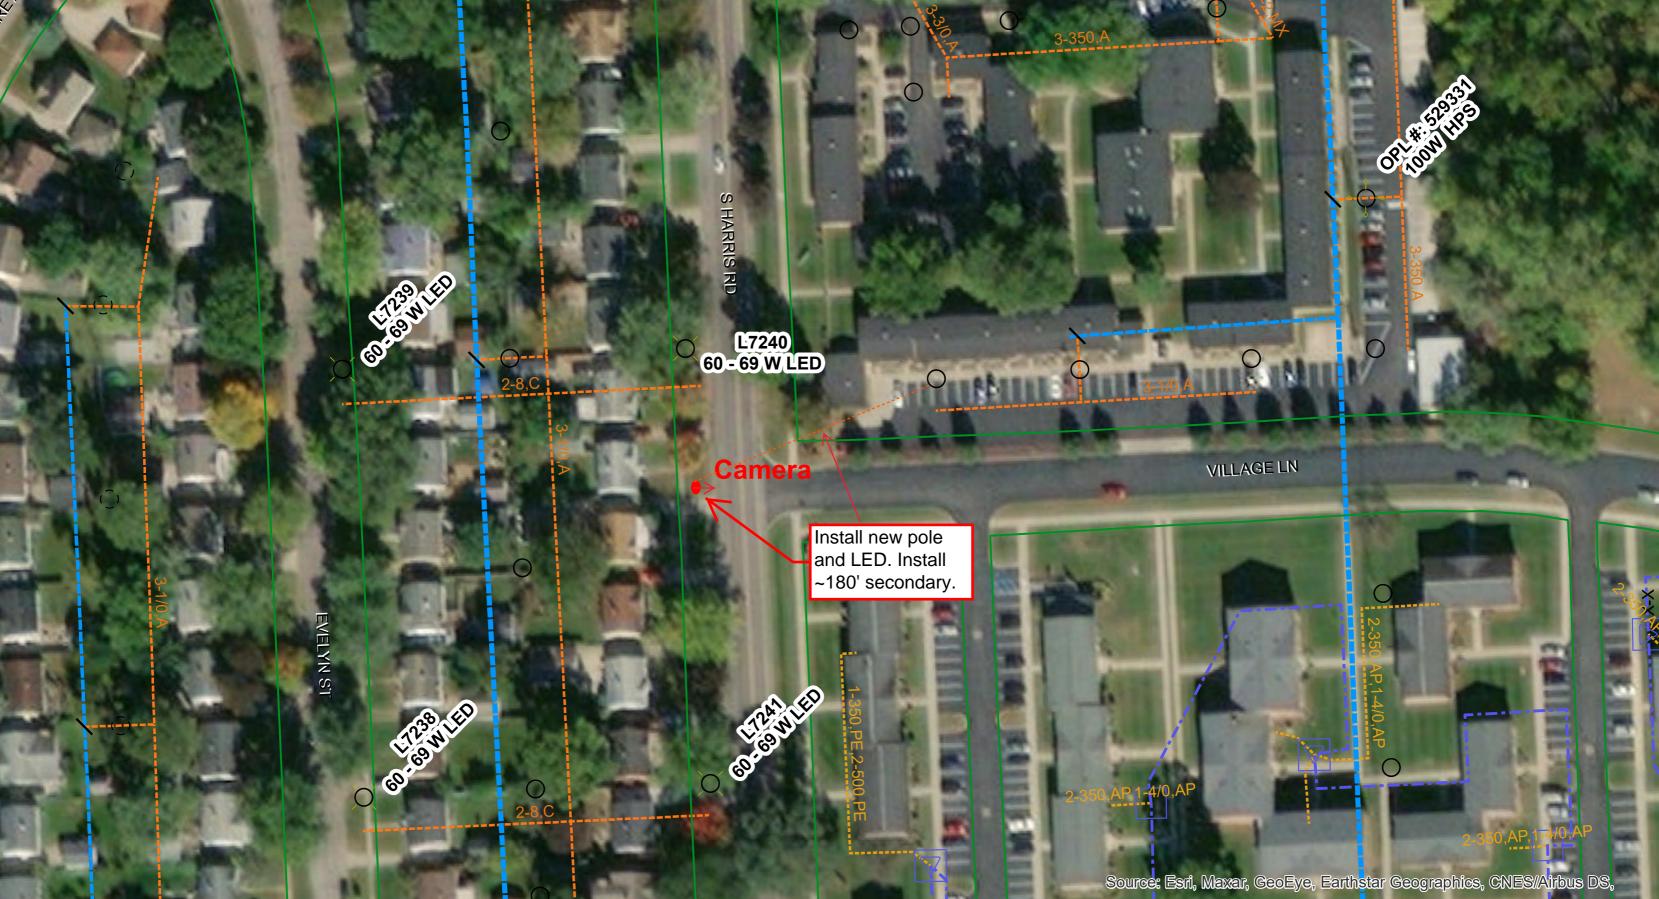

Customer requests the Company to furnish, install, operate and maintain street lighting equipment as set forth below:

| 1. DTE Work Order                                              | 58505450                                                                                                                                                                                                                                           |            |  |
|----------------------------------------------------------------|----------------------------------------------------------------------------------------------------------------------------------------------------------------------------------------------------------------------------------------------------|------------|--|
| Number:                                                        | If this is a conversion or replacement, indicate the Work Order Number for current installed equipment: N/A                                                                                                                                        |            |  |
| Location where     Equipment will be     installed:            | [S. Harris and Village Ln-Village Grove Apt], as more fully described on the map attached hereto as Attachment 1.                                                                                                                                  |            |  |
| 3. Total number of lights to be installed:                     | 1                                                                                                                                                                                                                                                  |            |  |
| 4. Description of Equipment to be installed (the "Equipment"): | Install one (1) wood pole, one (1) 6' support arm, and one (1) 58w LED with gray housing.                                                                                                                                                          |            |  |
| 5. Estimated Total<br>Annual Lamp Charges                      | \$170.88                                                                                                                                                                                                                                           |            |  |
| 6. Estimated Total Annual Post Charges if selected             | \$0.00                                                                                                                                                                                                                                             |            |  |
| 7. Computation of Contribution in aid of                       | Total estimated construction cost, including labor, materials, and overhead:                                                                                                                                                                       | \$2,378.66 |  |
| Construction ("CIAC                                            | Credit for 3 years of lamp charges:                                                                                                                                                                                                                | \$512.64   |  |
| Amount")                                                       | CIAC Amount (cost minus revenue)                                                                                                                                                                                                                   | \$1,866.02 |  |
|                                                                | Credit for Post Charge, if selected                                                                                                                                                                                                                | \$0.00     |  |
| 8. Payment of CIAC Amount:                                     | Due promptly upon execution of this Agreement \$1,866.02                                                                                                                                                                                           |            |  |
| 9. Term of Agreement                                           | 5 years. Upon expiration of the initial term, this Agreement shall continue on a month-to-month basis until terminated by mutual written consent of the parties or by either party with thirty (30) days prior written notice to the other party.  |            |  |
|                                                                | If Post Charge "box" □ is checked the Customer agrees to following term:                                                                                                                                                                           |            |  |
|                                                                | 10 years. Upon expiration of the initial term, this Agreement shall continue on a month-to-month basis until terminated by mutual written consent of the parties or by either party with thirty (30) days prior written notice to the other party. |            |  |