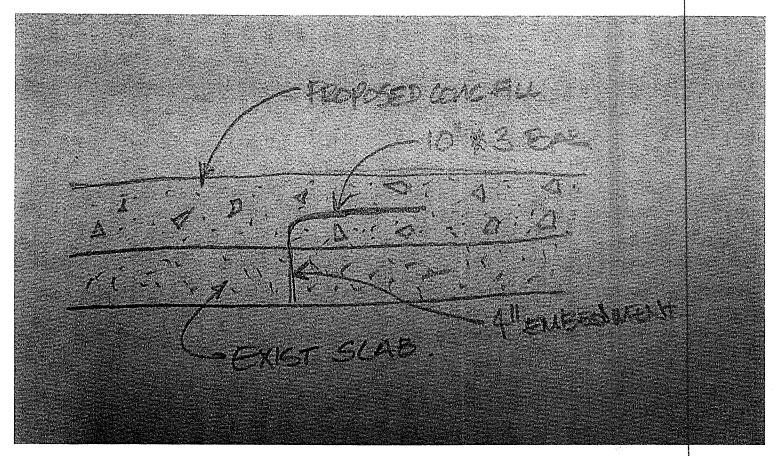

Ypsilanti Charter Township Community Center Flooring Replacement

2-9-2021

Date:

Change Order C-941 - 1

Date: 2-9-2021

| Approved b  | y Funding Agency (if                                     |                |
|-------------|----------------------------------------------------------|----------------|
| applicable) | Washtenaw County Office of Community & Economic Developm | ent            |
| Ву:         | 7ara H. Cohen                                            | Date: 2/9/2021 |
| Title:      | Tara Cohen, CDBG Management Analyst                      |                |

(734) 994-5770 Fax; (734) 994-5156

4454 Concourse Drive Ann Arbor, Michigan 48108

| Job/Site Name:                          | Ypsi Twp Community center                  | Date:        | 2/5/2021     |
|-----------------------------------------|--------------------------------------------|--------------|--------------|
|                                         | Substrate Repair Quotes                    | Telephone: _ |              |
|                                         |                                            | — COST =     |              |
| Danisas the wood o                      | between and now docking in the side hall   |              |              |
| in the grrn corridor                    | ubstrate and new decking in the side hall  |              |              |
| Powers Construction                     | invoice 2 men 8 hours each and material    | \$1,3        | 54.70        |
| Shamrock 15% OHF                        |                                            | \$20         | 3.21         |
|                                         | completed to prevent delay)                | \$1,5        | 57.91        |
| ( ( ( ( ( ( ( ( ( ( ( ( ( ( ( ( ( ( ( ( |                                            | 50<br>50     |              |
| infill kitchen with con                 | crete after stove is removed from the room |              |              |
| and the ruff demo is                    | completed by others                        |              |              |
|                                         |                                            |              | 6.90         |
| 112 bags Quickcrete                     | e for deep fill @ 6.40                     |              | 6.80<br>9.40 |
|                                         | el fleveling fast drying concrete @29.98   |              | 4.85         |
| 1 unit Uzin PE-260 k                    |                                            |              | 50.00        |
| Cement mixer renta                      | delivery and clean up                      | •            | 11.05        |
| Assumos Tay oymn                        | t status if not Add \$114.67               |              |              |
| 15% OHP on materi                       | al                                         | \$28         | 36.66        |
|                                         | l man hours @ \$70.90                      | \$5,1        | 04.80        |
| per attached labor ra                   | ate sheet                                  |              |              |
| Total Kitchen add                       |                                            | \$7,3        | 302.51       |
|                                         |                                            |              |              |
| with Required drying                    | time this work will add 1 week to the      |              |              |
| overall schedule in t                   | his area                                   |              |              |
|                                         |                                            |              |              |
|                                         | 4                                          |              |              |
|                                         | I                                          |              |              |
|                                         |                                            |              |              |

KITCHEN AREA – Remove raised wood flooring as asbestos waste due to asbestos containing mastic on plywood under floor tile to be removed in original scope.

The anticipated cost for this additional work is \$2,100.00