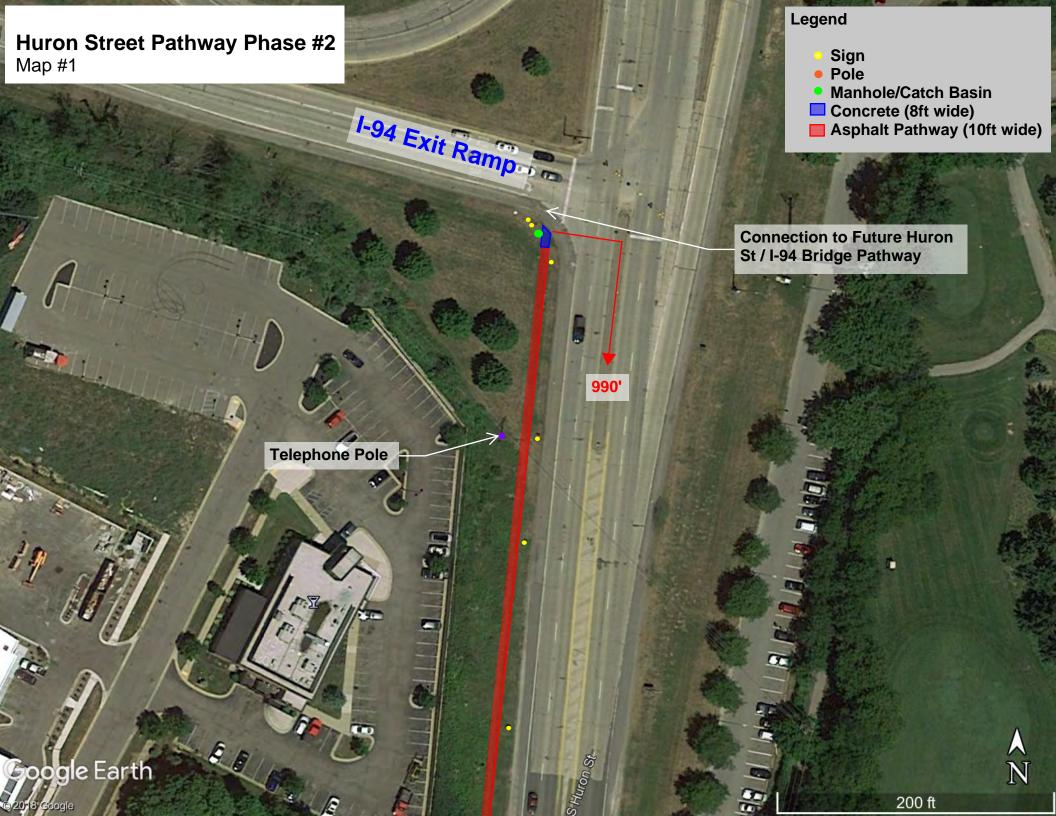

ng reviewed by Washtenaw County Parks and Recreation Commission Connecting Community funds in partnership with Ypsilanti Township funds for a 2020 or 2021 construction; and

**WHEREAS**, Phase 2 of the Huron Road Trail (0.2 miles) James L. Hart to I-94 and has an estimated construction cost of \$200,000,

**NOW THEREFORE BE IT RESOLVED** that the Charter Township of Ypsilanti hereby requests \$200,000 (two hundred thousand dollars 80.0%) from the Transportation Alternatives Program and agrees to furnish up to \$50,000 (fifty thousand dollars, 20.0%), as its share of the total construction cost of this project which is estimated to be \$250,000 (two hundred fifyt thousand dollars), if a FY 2021 Transportation Alternatives Program grant is awarded to the Washtenaw County Road Commission.









Supervisor
BRENDA L. STUMBO
Clerk
KAREN LOVEJOY ROE
Freasurer
LARRY J. DOE
Frustees
STAN ELDRIDGE
HEATHER JARRELL ROE
MONICA ROSS-WILLIAMS
JIMMIE WILSON, JR.



Supervisor's Office

7200 S. Huron River Drive Ypsilanti, MI 48197 Phone: (734) 481-0617 Fax: (734) 484-0002 www.ytown.org

TO: Karen Lovejoy Roe, Clerk

FROM: Brenda L. Stumbo, Supervisor

DATE: October 4, 2019

RE: Request to set public hearing on Tuesday, November 19, 2019 at

approximately 7:00 p.m. for 2020 Fiscal Year Budget

Please place the following on the October 15, 2019 agenda:

1. Request to set public hearing on Tuesday, November 19, 2019 at approximately 7:00 p.m. for 2020 Fiscal Year Budget

If you have any questions, please let us know.

tk

## CHARTER TOWNSHIP OF YPSILANTI 2019 BUDGET AMENDMENT #16

#### Oct