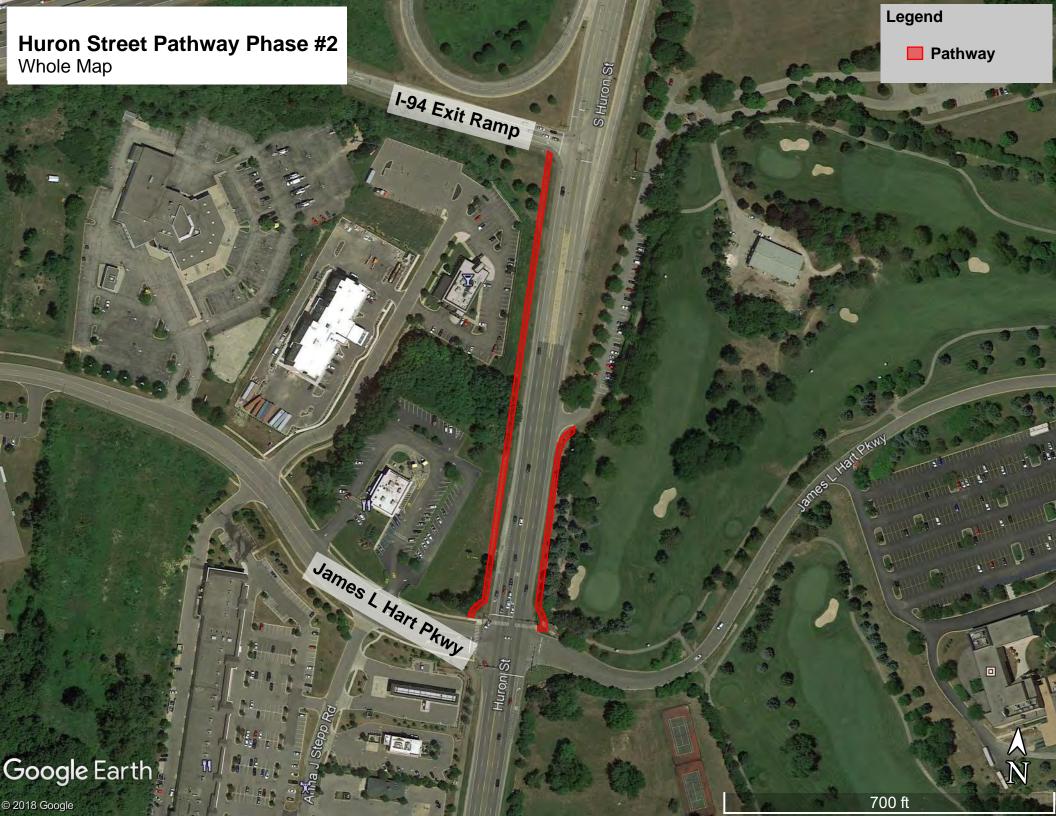

eing reviewed by Washtenaw County Parks and Recreation Commission Connecting Community funds in partnership with Ypsilanti Township funds for a 2020 or 2021 construction; and

**WHEREAS**, Phase 2 of the Huron Road Trail (0.2 miles) James L. Hart to I-94 and has an estimated construction cost of \$200,000,

**NOW THEREFORE BE IT RESOLVED** that the Charter Township of Ypsilanti hereby requests \$200,000 (two hundred thousand dollars 80.0%) from the Transportation Alternatives Program and agrees to furnish up to \$50,000 (fifty thousand dollars, 20.0%), as its share of the total construction cost of this project which is estimated to be \$250,000 (two hundred fifyt thousand dollars), if a FY 2021 Transportation Alternatives Program grant is awarded to the Washtenaw County Road Commission.









Supervisor
BRENDA L. STUMBO
Clerk
KAREN LOVEJOY ROE
Freasurer
LARRY J. DOE
Frustees
STAN ELDRIDGE
HEATHER JARRELL ROE
MONICA ROSS-WILLIAMS
JIMMIE WILSON, JR.



Supervisor's Office

7200 S. Huron River Drive Ypsilanti, MI 48197 Phone: (734) 481-0617 Fax: (734) 484-0002 www.ytown.org

TO: Karen Lovejoy Roe, Clerk

FROM: Brenda L. Stumbo, Supervisor

DATE: October 4, 2019

RE: Request to set public hearing on Tuesday, November 19, 2019 at

approximately 7:00 p.m. for 2020 Fiscal Year Budget

Please place the following on the October 15, 2019 agenda:

1. Request to set public hearing on Tuesday, November 19, 2019 at approximately 7:00 p.m. for 2020 Fiscal Year Budget

If you have any questions, please let us know.

tk

## CHARTER TOWNSHIP OF YPSILANTI 2019 BUDGET AMENDMENT #16

#### O