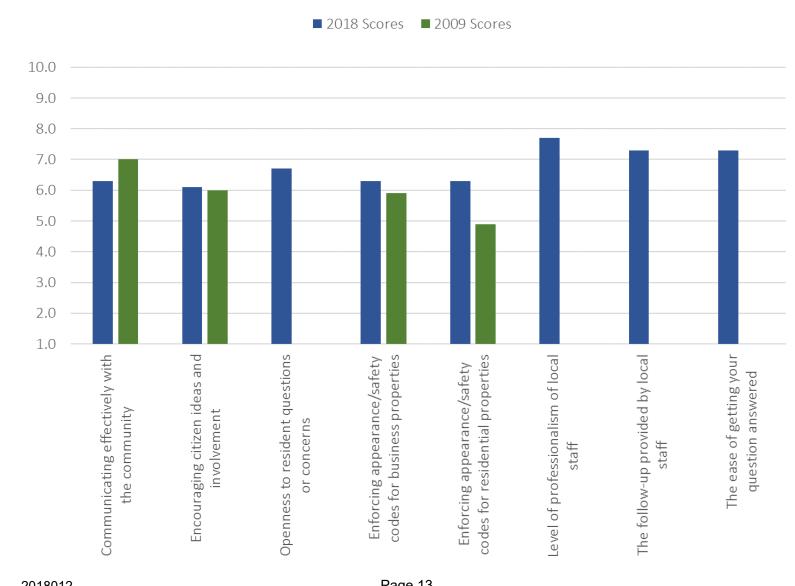

| 60                  | 60      | 63                        | 70                         | 63      | 60                    | _   | -10     |  |
| Safe place to bike and walk                                   | 64                  | 64      | 67                        | 64                         | 68      | 53                    | _   | -11     |  |
| Safe place to walk at night                                   | 57                  | 58      | 62                        | 61                         | 63      | 42                    | _   | -19     |  |
| Perfect community for me                                      | 66                  | 65      | 65                        | 66                         | 66      | 60                    | _   | -6      |  |



# Local government ratings





# Comparison to Benchmarks – Local Government

| Cobalt Community Research Local Government Benchmarks      | 2018 U.S. Benchmark |         | 2018 Midwest<br>Benchmark | 2018 Michigan<br>Benchmark |         | Ypsi Charter Township |                 |  |  |
|------------------------------------------------------------|---------------------|---------|---------------------------|----------------------------|---------|-----------------------|-----------------|--|--|
| Scale 0-100 (Perfect=100) © 2018 Cobalt Community Research | 25,001-<br>100,000  | Overall | Overall                   | 25,001-<br>100,000         | Overall | Overall               | Difference      |  |  |
| Effective communication                                    | 55                  | 53      | 56