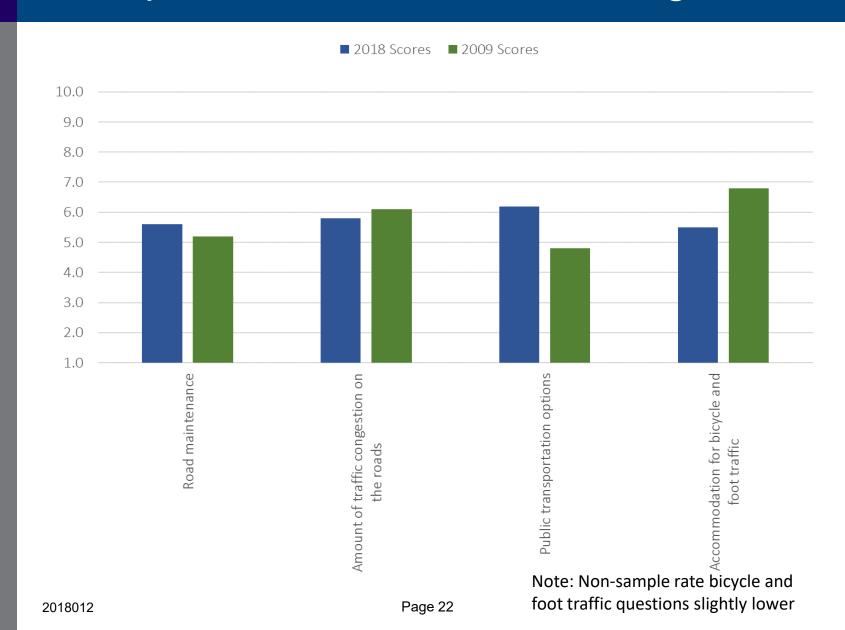

*Upcoming items:* The Township expects to see increased development opportunities including future phases for American Center for Mobility and other associated development with that project, the development of the Seaver Farm parcel, redevelopment of Gault Village, additional hotel developments, redevelopment of both Ecorse Road and East Michigan Avenue, Ypsilanti Township 2040, Zoning Ordinance text amendments, and new single-family and multiple-family residential developments.