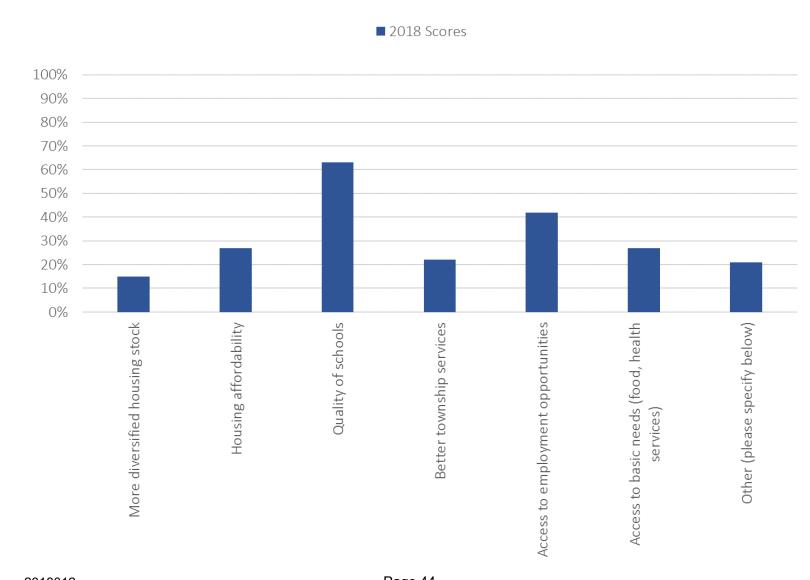

65                 | 64               | 62         | <del>-</del> -3 |



# Use of parks: Only 14% not using





### Non-residential development preferences





### Examples of shopping/dining options



#### Themes:

- Grocery Add another option, Kroger is over crowded, Aldi's or Trader Joe's, grocery store that is nicer, more corner grocery
- Food Anything but fast food, healthy food options
- Shops More coffee shops, small instead of big box, walkable areas with shops



## Types of housing needed





### What do you like best about living here?





### What do you like best – Other



### Themes:

- Living Cost of living, blend of rural/suburban, Ford Lake
- Ann Arbor Close to Ann Arbor, more affordable
- Family Family is here or close by



## What would you like to see change?





### What would you like to see change - Other



#### Themes:

- Better Parks/facilities, roads/traffic flow, safety
- Areas Quality of appearance, clean areas up
- Bike More bike trails/lanes, bike paths should all connect



### Specific issues to address in planning



### Themes:

- Housing More housing that is affordable, limit development, more senior housing, better maintenance
- Schools Improve schools, more support, improve home value
- Businesses Attract and retain diverse businesses/restaurants, fewer industrial/more upscale, revisit regulations/taxes to attract



### Next Steps – Ypsilanti Township 2040

Share survey with the community

Use data to shape plans

Update policies per plans

• Measure results at 5-year update of Master Plan



# Next steps for improvements out