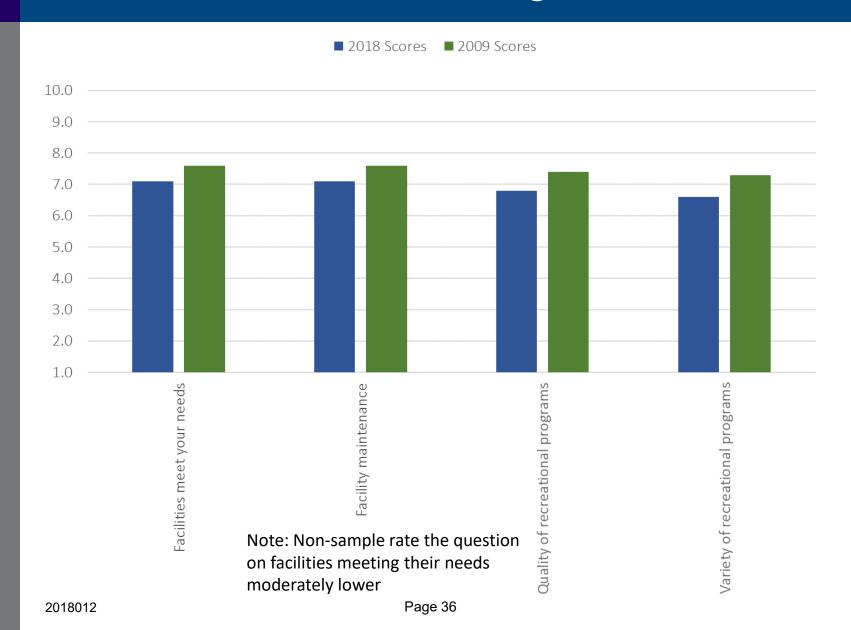

| 51                  | 51      | 59                        | 57                         | 58      | 59                    | <b>2</b>     |  |
| Availability of jobs                                          | 53                  | 49      | 53                        | 61                         | 53      | 49                    | <b>▼</b> -12 |  |
| Stability of property values                                  | 61                  | 61      | 61                        | 73                         | 63      | 61                    | <b>▼</b> -12 |  |
| Strength of local economy                                     | 61                  | 59      | 60                        | 72                         | 61      | 58                    | <b>▼</b> -14 |  |



## Parks and recreation ratings





# Comparison to Benchmarks – Parks/Rec

| Cobalt Community Research Local Government Benchmarks         | 2018 U.S. E        | Benchmark | 2018 Midwest<br>Benchmark | 2018 Mi<br>Bench   | ichigan<br>nmark | Ypsi Chart | er Township     |
|---------------------------------------------------------------|--------------------|-----------|---------------------------|--------------------|------------------|------------|-----------------|
| Scale 0-100 (Perfect=100)<br>© 2018 Cobalt Community Research | 25,001-<br>100,000 | Overall   | Overall                   | 25,001-<br>100,000 | Overall          | Overall    | Difference      |
| Parks/facilities meet your needs                              | 68                 | 69        | 70                        | 69                 | 72