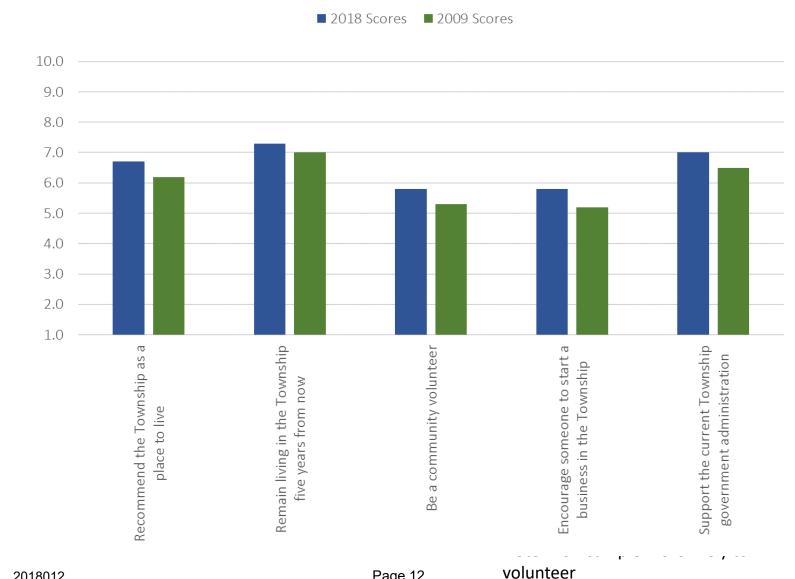

| 20%                                    | 19%                      | 13%        | 46%            | 18%                                 | 8%    | 13%               | 59%         | 27%                       |
|                     | 65 or over                | 47%                                                                  | 24%                                    | 13%                      | 16%        | 40%            | 14%                                 | 10%   | 6%                | 61%         | 15%                       |







Consistent regardless of demographic cohort

Variation by demographic cohort









# Overall improvement over 2009 and over other levels of government





### Outcome intentions improved over 2009





## Comparison to Benchmarks – Overall

| Cobalt Community Research Local Government Benchmarks      | 2018 U.S. Benchmark |         | 2018 Midwest<br>Benchmark | 2018 Michigan<br>Benchmark |         | Ypsi Charter Township |      |        |
|------------------------------------------------------------|---------------------|---------|---------------------------|----------------------------|---------|-----------------------|------|--------|
| Scale 0-100 (Perfect=100) © 2018 Cobalt Community Research | 25,001-<br>100,000  | Overall | Overall                   | *25,001-<br>100,000        | Overall | <b>★</b><br>Overall   | Diff | erence |
| Overall satisfaction - Your Local Community                | 69                  | 66      | 67                        | 74                         |