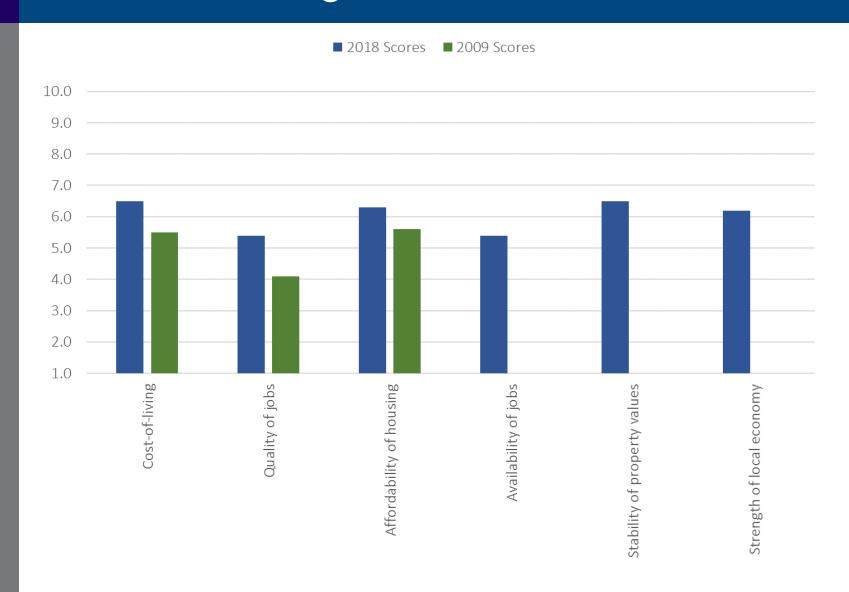

-<br>100,000      | Overall | Overall                   | 25,001-<br>100,000 | Overall          | Overall               | Difference   |  |
| Range of cultural offerings                                   | 64                      | 59      | 58                        | 69                 | 56               | 52                    | <b>▼</b> -17 |  |
| Strong/vibrant art community                                  | 65                      | 59      | 56                        | 66                 | 57               | 49                    | <b>▼</b> -17 |  |
| Activities that interest you                                  | 60                      | 56      | 56                        | 64                 | 56               | 47                    | <b>▼</b> -17 |  |



## Economic ratings





## Comparison to Benchmarks – Economy

| Cobalt Community Research Local Government Benchmarks         | 2018 U.S. Benchmark |         | 2018 Midwest<br>Benchmark | 2018 Michigan<br>Benchmark |         | Ypsi Charter Township |              |  |
|---------------------------------------------------------------|---------------------|---------|---------------------------|----------------------------|---------|-----------------------|--------------|--|
| Scale 0-100 (Perfect=100)<br>© 2018 Cobalt Community Research | 25,001-<br>100,000  | Overall | Overall                   | 25,001-<br>100,000         | Overall | Overall               | Difference   |  |
| Living costs                                                  | 56                  | 55      | 62                        | 61