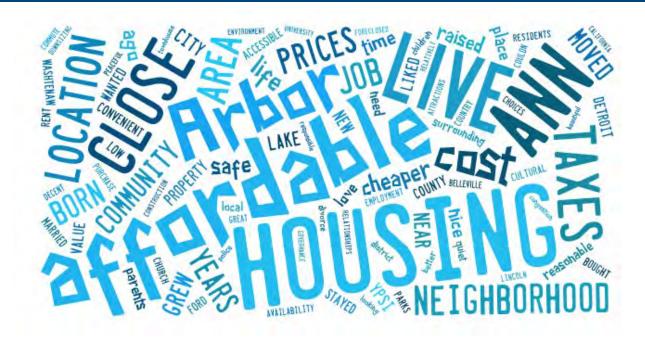

| 60                 | 60        | 63                        | 70                 | 63               | 60        | <b>▼</b> -10    |
| Safe place to bike and walk                                   | 64                 | 64        | 67                        | 64                 | 68               | 53        | <b>▼</b> -11    |
| Safe place to walk at night                                   | 57                 | 58        | 62                        | 61                 | 63               | 42        | <b>-</b> 19     |
| Perfect community for me                                      | 66                 | 65        | 65                        | 66                 | 66               | 60        | <b>▼</b> -6     |



# Why did you move to Ypsilanti Township?



#### Themes:

- Housing Affordable and nice housing, lower property taxes
- Ann Arbor Close to Ann Arbor, less expensive than Ann Arbor, work in Ann Arbor
- Live Lived here all my life, lived here as a child



## Ideas from other communities to consider



#### Themes:

- Better Better safety, better schools, better quality of appearance
- Parks Improve park maintenance, more bike/walking trails, enhance park features and programs
- Schools Need to attract and retain, not as good as surrounding areas



## School district ratings





## Comparison to Benchmarks – Schools

| Cobalt Community Research Local Government Benchmarks         | 2018 U.S. E        | 3enchmark | 2018 Midwest<br>Benchmark | 2018 Mi<br>Bench   | ichigan<br>nmark | Ypsi Char | ter Township |
|----------------------