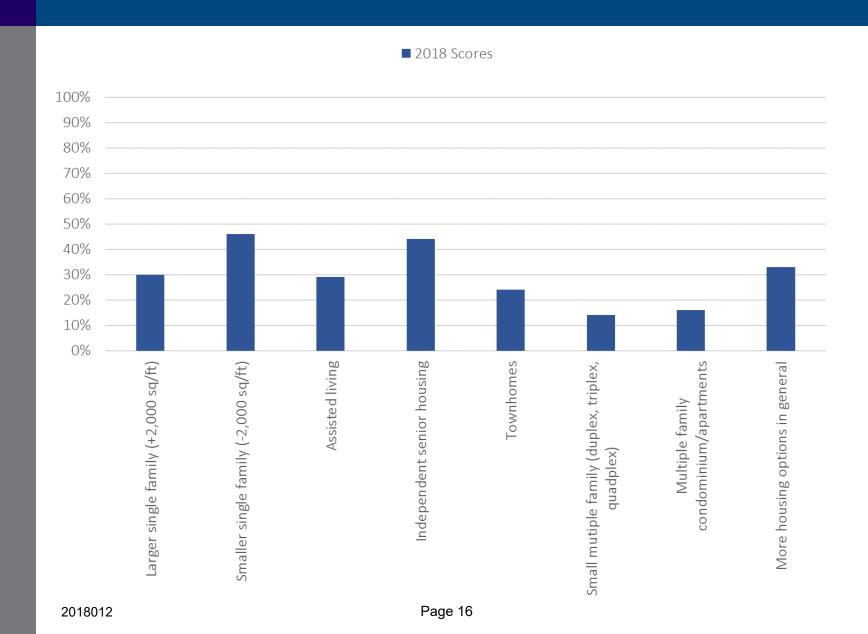

| 60                         | 58      | 59                    | <del>-</del> -1 |  |  |
| Level of professionalism of local staff                    | 62                  | 61      | 63                        | 68                         | 67      | 74                    | <b>6</b>        |  |  |
| Follow-up provided by local staff                          | 57                  | 53      | 57                        | 51                         | 58      | 70                    | <b>1</b> 9      |  |  |
| Ease of getting your question answered                     | 56                  | 53      | 60                        | 54                         | 58      | 70                    | <b>1</b> 6      |  |  |



# Development – What needed?





# Types of housing needed





# What do you like best about living here?





# Why did you move to Ypsilanti Township?





# What would you like to see change?





# What would you like to see change - Other





# Comparison to Benchmarks

| Cobalt Community Research Local Government<br>Benchmarks      | 2018 U.S. Benchmark |         | 2018 Midwest<br>Benchmark | 2018 Michigan<br>Benchmark |         | Ypsi Charter Township |    |           |
|---------------------------------------------------------------|---------------------|---------|---------------------------|----------------------------|---------|-----------------------|----|-----------|
| Scale 0-100 (Perfect=100)<br>© 2018 Cobalt Community Research | 25,001-<br>100,000  | Overall | Overall                   | 25,001-<br>100,000         | Overall | Overa