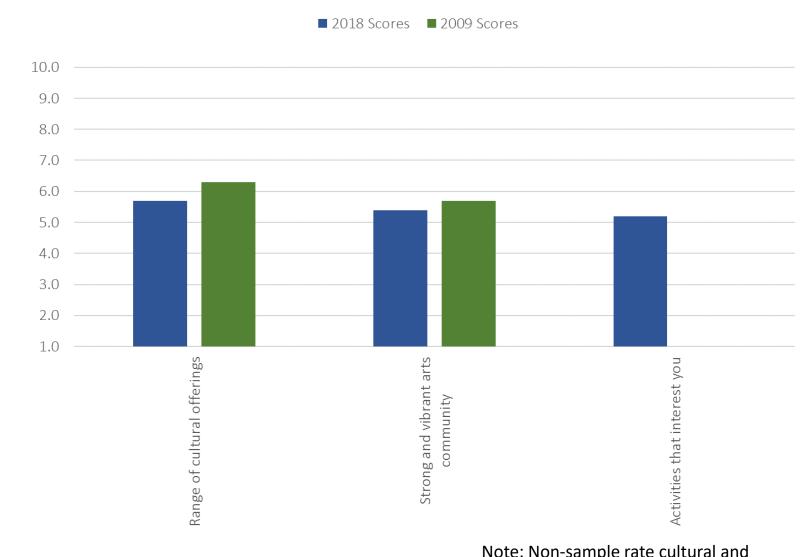

siness             | 57                  | 55      | 56                        | 60                         | 58      | 59                    |      | -1     |
| Level of professionalism of local staff                    | 62                  | 61      | 63                        | 68                         | 67      | 74                    |      | 6      |
| Follow-up provided by local staff                          | 57                  | 53      | 57                        | 51                         | 58      | 70                    |      | 19     |
| Ease of getting your question answered                     | 56                  | 53      | 60                        | 54                         | 58      | 70                    |      | 16     |



## Cultural offerings ratings



2018012 Page 32 arts

Note: Non-sample rate cultural and arts questions slightly lower



# Comparison to Benchmarks – Cultural Offerings

| Cobalt Community Research Local<br>Government Benchmarks      | I 2018 U.S. Benchmark I |         | 2018 Midwest<br>Benchmark | 2018 Mi<br>Bench   | ichigan<br>nmark | Ypsi Charter Township |              |  |
|---------------------------------------------------------------|-------------------------|---------|---------------------------|--------------------|------------------|-----------------------|--------------|--|
| Scale 0-100 (Perfect=100)<br>© 2018 Cobalt Community Research | 25,001-<br>100,000      | Overall | Overall                   | 25,001-<br>100,000 | Overall          | Overall               | Difference   |  |
| Range of cultural off