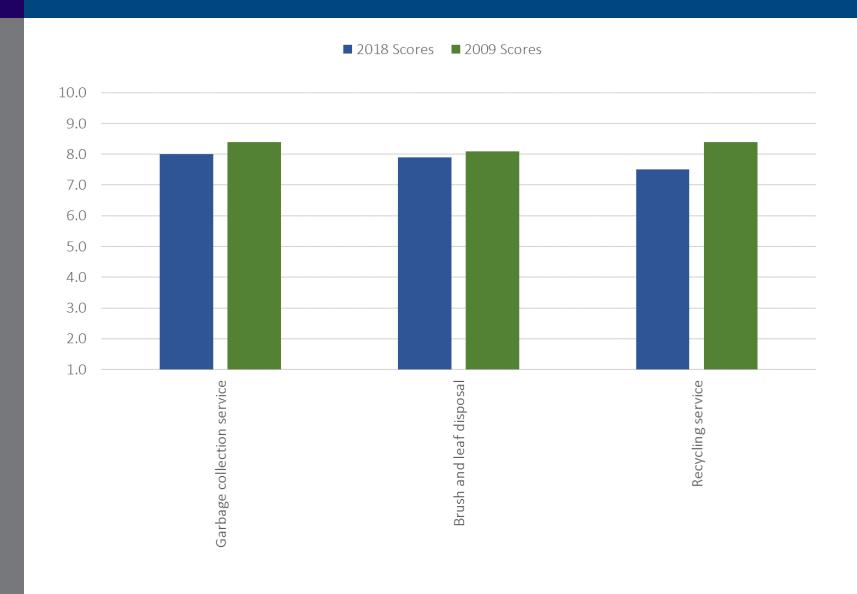

| 49                  | 50      | 51                        | 36                         | 44      | 51                    | <b>1</b> 5  |  |
| Traffic free of congestion                                 | 50                  | 52      | 60                        | 58                         | 62      | 53                    | <del></del> |  |
| Public transportation options                              | 49                  | 43      | 46                        | 45                         | 45      | 58                    | <b>1</b> 3  |  |
| Bicycle and foot traffic space                             | 57                  | 53      | 57                        | 56                         | 54      | 50                    | <b>▼</b> -6 |  |



## Refuse services ratings





## Comparison to Benchmarks – Refuse

| Cobalt Community Research Local Government Benchmarks         | 2018 U.S. Benchmark |         | 2018 Midwest<br>Benchmark | 2018 Michigan<br>Benchmark |         | Ypsi Charter Township |                 |  |
|---------------------------------------------------------------|---------------------|---------|---------------------------|----------------------------|---------|-----------------------|-----------------|--|
| Scale 0-100 (Perfect=100)<br>© 2018 Cobalt Community Research | 25,001-<br>100,000  | Overall | Overall                   | 25,001-<br>100,000         | Overall | Overall               | Difference      |  |
| Adequate garbage collection                                   | 81                  | 81      | 81                        | 82