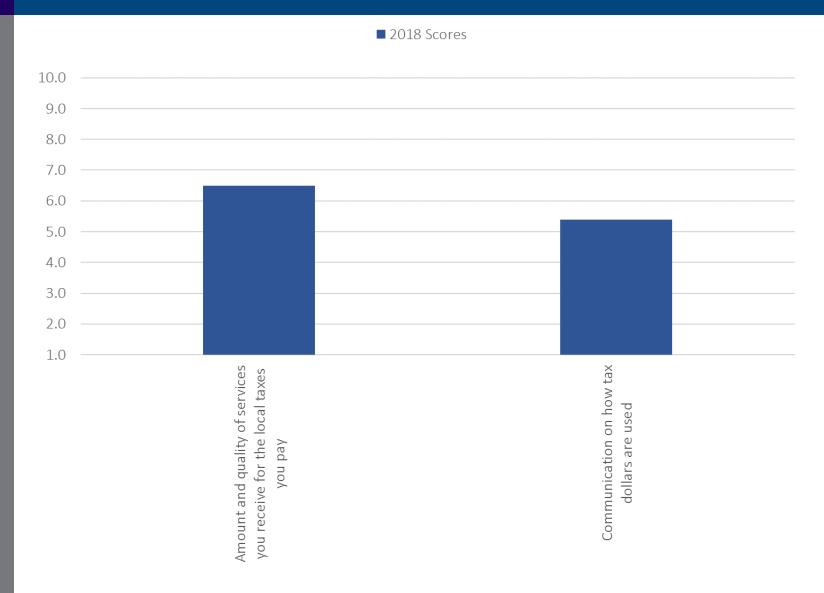

0,000  | Overall | Overall                   | 25,001-<br>100,000         | Overall | Overall               | Difference      |  |
| Adequate garbage collection                                   | 81                  | 81      | 81                        | 82                         | 84      | 78                    | <del>-</del> 4  |  |
| Brush and leaf disposal                                       | 71                  | 67      | 66                        | 70                         | 73      | 77                    | <b>~</b> 7      |  |
| Recyling service                                              | 74                  | 71      | 73                        | 75                         | 69      | 72                    | <del>-</del> -3 |  |



## Tax level/communication ratings





## Comparison to Benchmarks – Taxes

| Cobalt Community Research Local Government Benchmarks      | 2018 U.S. E        | Benchmark | 2018 Midwest<br>Benchmark | 2018 Mi<br>Bench   | _       | Ypsi Chart | er Township |
|------------------------------------------------------------|--------------------|-----------|---------------------------|--------------------|---------|------------|-------------|
| Scale 0-100 (Perfect=100) © 2018 Cobalt Community Research | 25,001-<br>100,000 | Overall   | Overall                   | 25,001-<br>100,000 | Overall | Overall    | Difference  |
| Quality received for taxes                                 | 58                 | 54        | 55                        | 59                 | 56      | 61         | <b>2</b>    |
| Communication on how tax doll