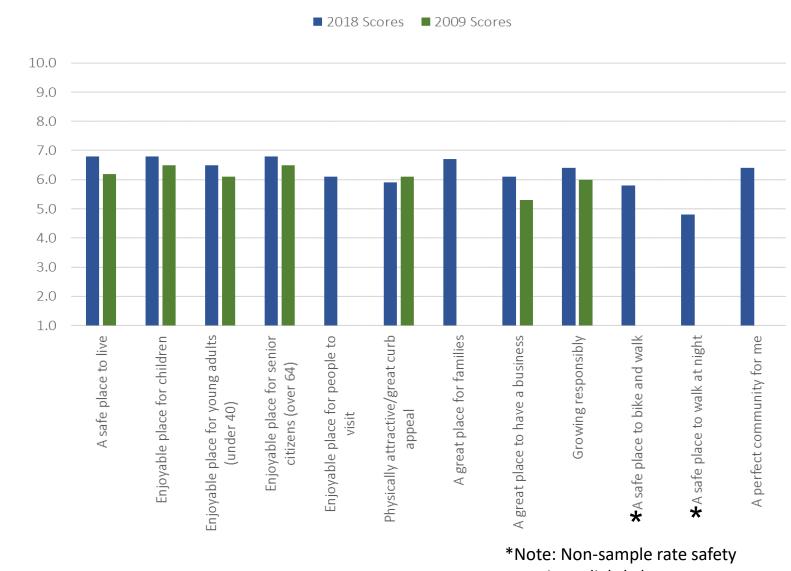

rest in more non-fast-food restaurants, cultural facilities, small neighborhood businesses and grocery
  - There is the most interest in smaller single family housing and independent senior housing



# Bottom Line – *continued...*

- What residents like best:
  - Township's location
  - Lower cost of housing/living
- What residents would like to see strengthened:
  - Improved school quality
  - Quality of appearance
  - Public safety (walking/biking, walking at night)
  - Park maintenance
- Areas that could improve overall satisfaction with the Township:
  - Effective communication with the community
  - Encouragement of citizen ideas and involvement
  - Strength of local economy
  - Availability/quality of jobs



# Outcome intentions improved over 2009





# Community image improving



Page 11 2018012

questions slightly lower



# Comparison to Benchmarks – Image

| Cobalt Community Research Local Government Benchmarks         | 2018 U.S. Benchmark |         | 2018 Midwest<br>Benchmark | 2018 Michigan<br>Benchmark |         | Ypsi Charter Township |     |         |  |
|---------------------------------------------------------------|---------------------|---------|---------------------------|----------------------------|---------|-----------------------|-----|---------|--|
| Scale 0-100 (Perfect=100)<br>© 2018 Cobalt Community Research | 25,001-<br>100,000  | Overall | Overall                   | 25,001-<br>100,000         | Overall | Overall               | Dif | ference |  |
| Safe place to live                                            | 73                  | 73