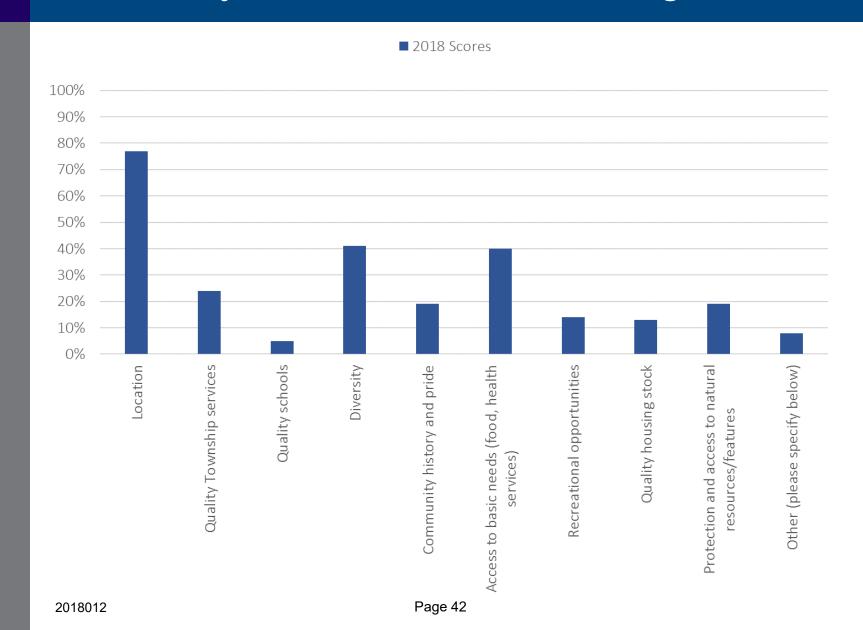

| 65        | 67                        | 67                 | 68               | 64         | <del>-</del> -3 |
| Variety of programs                                           | 66                 | 63        | 63                        | 65                 | 64               | 62         | <del>-</del> -3 |



# Use of parks: Only 14% not using





### Non-residential development preferences





### Examples of shopping/dining options



#### Themes:

- Grocery Add another option, Kroger is over crowded, Aldi's or Trader Joe's, grocery store that is nicer, more corner grocery
- Food Anything but fast food, healthy food options
- Shops More coffee shops, small instead of big box, walkable areas with shops



## Types of housing needed





### What do you like best about living here?





### What do you like best – Other



### Themes:

- Living Cost of living, blend of rural/suburban, Ford Lake
- Ann Arbor Close to Ann Arbor, more affordable
- Family Family is here or close by



## What would you like to see change?





### What would you like to see change - Other



#### Themes:

- Better Parks/facilities, roads/traffic flow, safety
- Areas Quality of appearance, clean areas up
- Bike More bike trails/lanes, bike paths should all connect



### Specific issues to address in planning



### Themes:

- Housing More housing that is affordable, limit development, more senior housing, better maintenance
- Schools Improve schools, more support, improve home value
- Businesses Attract and retain diverse businesses/restaurants, fewer industrial/more upscale, revisit regul