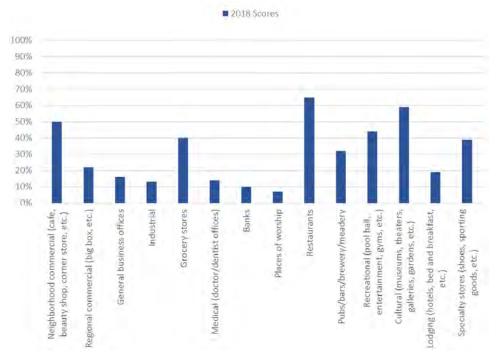

| <b>▼</b> -11 |
| Safe place to walk at night                                   | 57                 | 58        | 62                        | 61                 | 63               | 42                    | <b>▼</b> -19 |

When asked about non-residential development, the top preferences expressed by residents include restaurants, cultural attractions, neighborhood commercial (café, beauty shop, corner store, etc.), and recreational establishments. Residents had the opportunity to write in examples of what they would like to see more of. Themes included another grocery store such as Aldi's or Trader Joe's, more upscale grocery, small corner grocery, healthy food options, non-fast-food restaurants, coffee shops, small shops over big box, and walkable areas with shops.



When asked about residential development, the top preferences expressed by residents included smaller single family and independent senior housing.



When asked about which attributes of the Township they would like to see changed, the top preferences included the quality of the schools, access to employment opportunities, access to food/health services, and housing

affordability. When given the opportunity to comment on other changes they would like, themes included better parks/facilities, improved roads and traffic flow, improved safety, improved appearance, and more bike paths.

Finally, residents were asked to comment on any specific issues they would like the Township to consider as part of the planning process. Themes included the following:

- Housing More housing that is affor