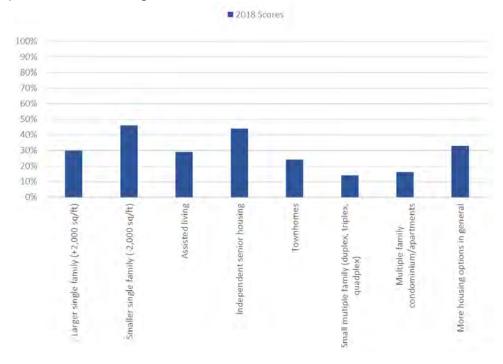

| 61                 | 63               | 42                    | <b>▼</b> -19 |

When asked about non-residential development, the top preferences expressed by residents include restaurants, cultural attractions, neighborhood commercial (café, beauty shop, corner store, etc.), and recreational establishments. Residents had the opportunity to write in examples of what they would like to see more of. Themes included another grocery store such as Aldi's or Trader Joe's, more upscale grocery, small corner grocery, healthy food options, non-fast-food restaurants, coffee shops, small shops over big box, and walkable areas with shops.



When asked about residential development, the top preferences expressed by residents included smaller single family and independent senior housing.



When asked about which attributes of the Township they would like to see changed, the top preferences included the quality of the schools, access to employment opportunities, access to food/health services, and housing

affordability. When given the opportunity to comment on other changes they would like, themes included better parks/facilities, improved roads and traffic flow, improved safety, improved appearance, and more bike paths.

Finally, residents were asked to comment on any specific issues they would like the Township to consider as part of the planning process. Themes included the following:

- Housing More housing that is affordable, limit development, more senior housing, better maintenance
- Schools Improve schools, more support, improve home value
- Businesses Attract and