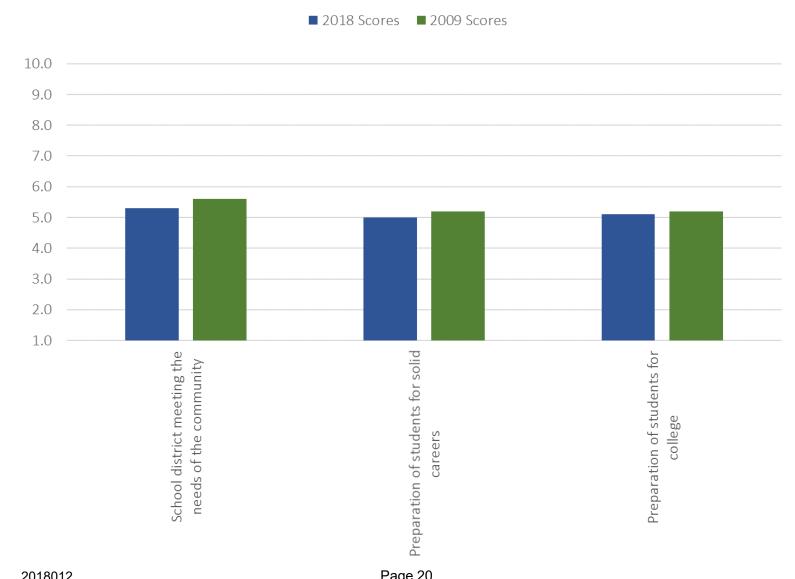

b>-</b> 19     |
| Perfect community for me                                      | 66                 | 65        | 65                        | 66                 | 66               | 60        | <b>▼</b> -6     |



# Why did you move to Ypsilanti Township?



#### Themes:

- Housing Affordable and nice housing, lower property taxes
- Ann Arbor Close to Ann Arbor, less expensive than Ann Arbor, work in Ann Arbor
- Live Lived here all my life, lived here as a child



## Ideas from other communities to consider



#### Themes:

- Better Better safety, better schools, better quality of appearance
- Parks Improve park maintenance, more bike/walking trails, enhance park features and programs
- Schools Need to attract and retain, not as good as surrounding areas



## School district ratings





## Comparison to Benchmarks – Schools

| Cobalt Community Research Local Government Benchmarks         | 2018 U.S. E        | 3enchmark | 2018 Midwest<br>Benchmark | 2018 Mi<br>Bench   | ichigan<br>nmark | Ypsi Char | ter Township |
|---------------------------------------------------------------|--------------------|-----------|---------------------------|--------------------|------------------|-----------|--------------|
| Scale 0-100 (Perfect=100)<br>© 2018 Cobalt Community Research | 25,001-<br>100,000 | Overall   | Overall                   | 25,001-<br>100,000 | Overall          | Overall   | Difference   |
| Meeting community needs                                       | 68                 | 67        | 71                        | 64                 | 70               | 48