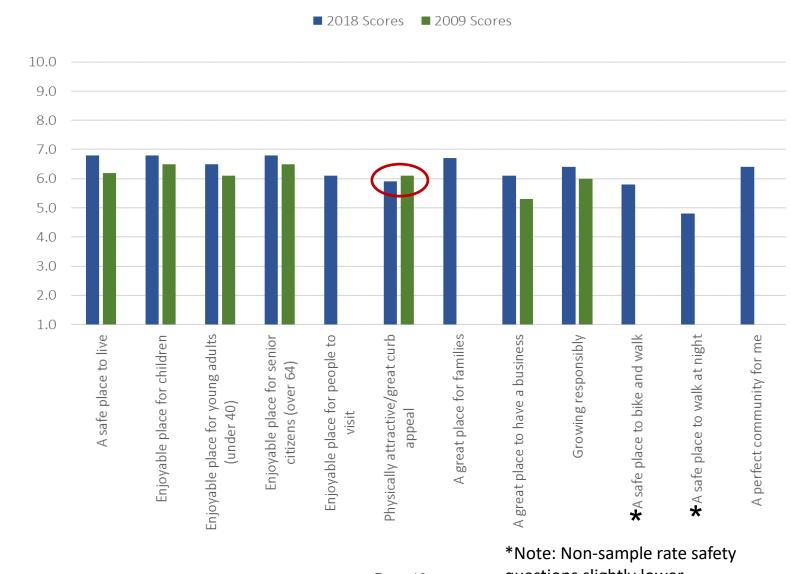

| 49                         | 54      | 67                    |      | 18     |

<sup>\*</sup>Note: Compares the Michigan 2018 Benchmark for communities with 25,001 to 100,000 residents to Ypsi Township's scores.

▲ Above Benchmark

**▼**Below Benchmark

At Benchmark +/- 5%



## Strengths linked to Township satisfaction

- Level of professionalism of local staff
- The follow up provided by local staff
- The ease of getting your question answered by staff
- Openness to resident questions or concerns



## Weaknesses linked to Township satisfaction

- Communicating effectively with the community
- Encouraging citizen ideas and involvement
- Strength of local economy
- Availability/quality of jobs
- Communication on how tax dollars are used



## Community image improving



2018012 Page 16

questions slightly lower



## Comparison to Benchmarks – Image

| Cobalt Community Research Local Government Benchmarks         | 2018 U.S. I        | 3enchmark | 2018 Midwest<br>Benchmark |                    | ichigan<br>nmark | Ypsi Char | ter Township    |
|---------------------------------------------------------------|--------------------|-----------|---------------------------|--------------------|------------------|-----------|-----------------|
| Scale 0-100 (Perfect=100)<br>© 2018 Cobalt Community Research | 25,001-<br>100,000 | Overall   | Overall                   | 25,001-<br>100,000 | Overall          | Overall   | Difference      |
| Safe place to live                                            | 73                 | 73        | 74