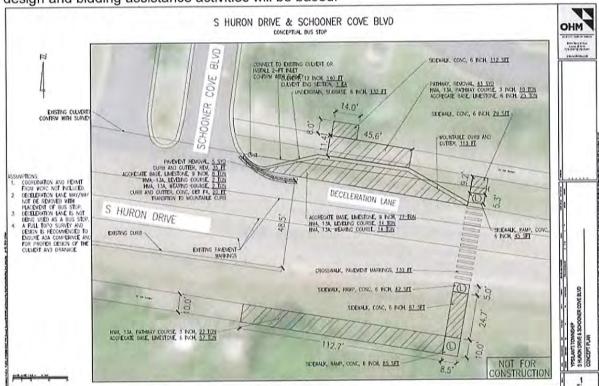

The Fire Chief attended these meetings / events for the month of October, 2018:

- 1) Fire Investigative meetings w/ Fire Marshal 4
- 2) Hosted WAMAA
- 3) Roof Inspection at Fire Station 3 (Hewitt)
- 4) SE MI Fire Chiefs meeting
- 5) Image Trend Education session
- 6) HazMat Authority Board meeting
- 7) Career Day @ South Point Scholars Academy
- 8) Officers meeting
- 9) Truck Committee meeting
- 10) EMS Commission meeting
- 11) Snow Emergency meeting
- 12) Active Shooter Training meeting w/ OIC
- 13) Bids for insulation at Station 3 (Hewitt)
- 14) Inspection of HQ Parking Lot w/OHM
- 15) County QI meeting w/ OIC
- 16) Moved Attendance Time Clock & Copier w/ IT Manager