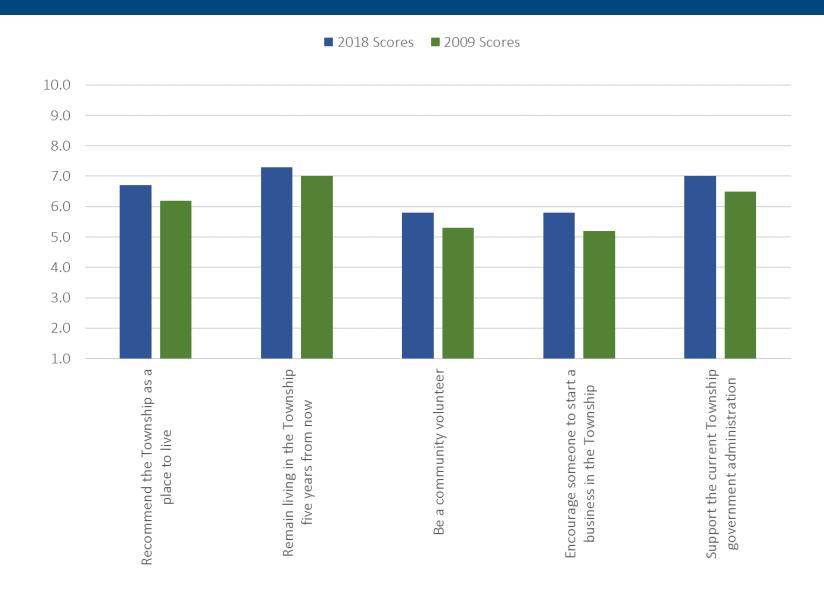

nce
- Development
  - Strong interest in more non-fast-food restaurants, cultural facilities, small neighborhood businesses and grocery
  - There is the most interest in smaller single family housing and independent senior housing



# Bottom Line – *continued...*

- What residents like best:
  - Township's location
  - Lower cost of housing/living
- What residents would like to see strengthened:
  - Improved school quality
  - Quality of appearance
  - Public safety (walking/biking, walking at night)
  - Park maintenance
- Areas that could improve overall satisfaction with the Township:
  - Effective communication with the community
  - Encouragement of citizen ideas and involvement
  - Strength of local economy
  - Availability/quality of jobs



# Outcome intentions improved over 2009





# Community image improving



Page 11 2018012

questions slightly lower



# Comparison to Benchmarks – Image

| Cobalt Community Research Local Government Benchmarks         | 2018 U.S. Benchmark |         | 2018 Midwest<br>Benchmark | 2018 Michigan<br>Benchmark |         | Ypsi Charter Township |     |         |  |
|---------------------------------------------------------------|---------------------|---------|---------------------------|----------------------------|---------|-----------------------|-----|---------|--|
| Scale 0-100 (Perfect=100)<br>© 2018 Cobalt Community Research | 25,001-<br>100,000  | Overall | Overall                   | 25,001-<br>100,000         | Overall | Overall               | Dif | ference |  |
| Safe place to live