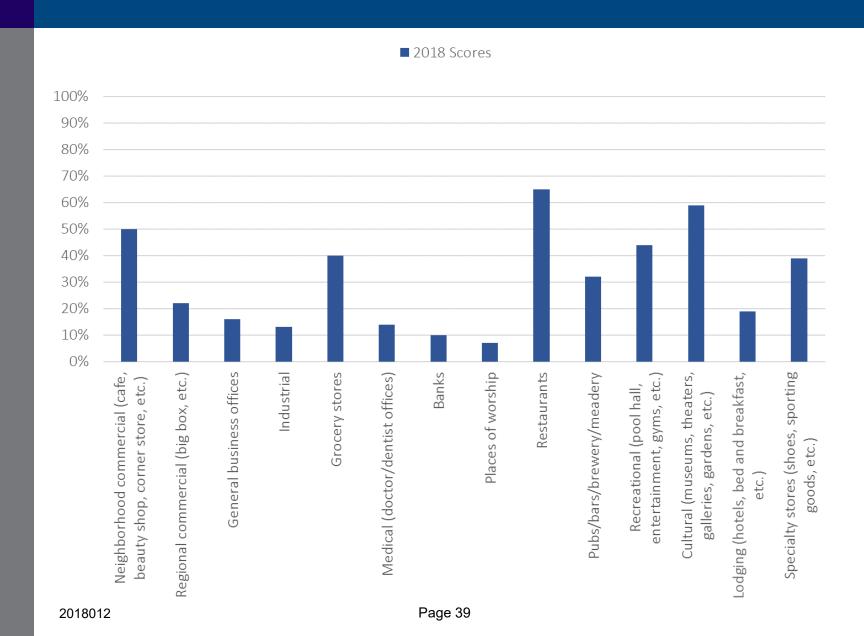

| 69        | 70                        | 69                 | 72               | 68         | <del>-</del> -1 |
| Parks/facility maintenance                                    | 72                 | 71        | 73                        | 74                 | 75               | 68         | <b>▼</b> -6     |
| Quality of programs                                           | 70                 | 65        | 67                        | 67                 | 68               | 64         | <del>-</del> -3 |
| Variety of programs                                           | 66                 | 63        | 63                        | 65                 | 64               | 62         | <del>-</del> -3 |



# Use of parks: Only 14% not using





### Non-residential development preferences





### Examples of shopping/dining options



#### Themes:

- Grocery Add another option, Kroger is over crowded, Aldi's or Trader Joe's, grocery store that is nicer, more corner grocery
- Food Anything but fast food, healthy food options
- Shops More coffee shops, small instead of big box, walkable areas with shops



## Types of housing needed





### What do you like best about living here?





### What do you like best – Other



### Themes:

- Living Cost of living, blend of rural/suburban, Ford Lake
- Ann Arbor Close to Ann Arbor, more affordable
- Family Family is here or close by



## What would you like to see change?





### What would you like to see change - Other



#### Themes:

- Better Parks/facilities, roads/traffic flow, safety
- Areas Quality of appearance, clean ar