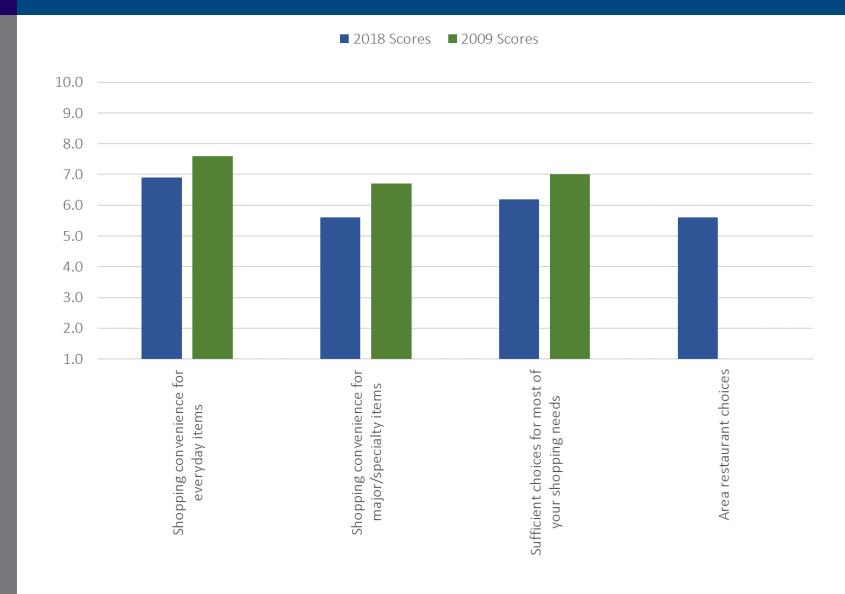

_       | Ypsi Chart | er Township |
|------------------------------------------------------------|--------------------|-----------|---------------------------|--------------------|---------|------------|-------------|
| Scale 0-100 (Perfect=100) © 2018 Cobalt Community Research | 25,001-<br>100,000 | Overall   | Overall                   | 25,001-<br>100,000 | Overall | Overall    | Difference  |
| Quality received for taxes                                 | 58                 | 54        | 55                        | 59                 | 56      | 61         | <b>2</b>    |
| Communication on how tax dollars are used                  | 48                 | 44        | 48                        | 47                 | 47      | 49         | <b>2</b>    |



## Shopping and dining ratings





# Comparison to Benchmarks – Shopping and Dining

| Cobalt Community Research Local<br>Government Benchmarks      | 2018 U.S. Benchmark |         | 2018 Midwest<br>Benchmark | 2018 Michigan<br>Benchmark |         | Ypsi Charter Township |              |  |
|---------------------------------------------------------------|---------------------|---------|---------------------------|----------------------------|---------|-----------------------|--------------|--|
| Scale 0-100 (Perfect=100)<br>© 2018 Cobalt Community Research | 25,001-<br>100,000  | Overall | Overall                   | 25,001-<br>100,000         | Overall | Overall               | Difference   |  |
| Shopping for everyday items                                   | 82                  | 76      | 68                        |