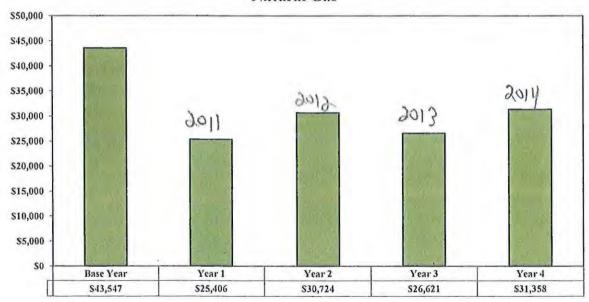

ear savings of just utility costs of over \$131,000.

These numbers do not take into account the extreme hot weather we had in the summer of 2012, nor does it take into account how cold the past 2 winters have

been. Furthermore, we have spent little money over the past 4-5 years on maintenance on the equipment as it has been warrantied & new. We also employ 1 less maintenance tech than we did prior to this work.

We have contracted out for our state required boiler inspections with qualified vendors and other annual items. In the near future, I will be looking to seek an annual maintenance contract to do these inspections and to perform emergency calls & troubleshoot our equipment as it ages & bring that back to the Board.

# **Total by Utility**

#### Electrical



#### **Natural Gas**



Note: The costs shown here represent actual billed utility costs, or components thereof, and are not adjusted for weather, billing days, or other factors. These graphs may not reflect the total results of Honeywell retrofits on energy savings. They are included for informational purposes only.

# **OTHER BUSINESS**