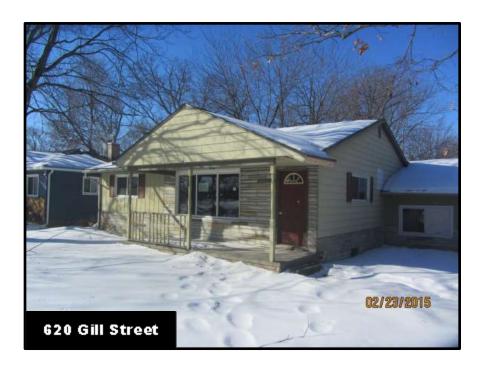

he property is owned by Nathan and Dorothy Dykes, whose whereabouts are unknown at this time.



#### **400 Elder Street**

This vacant house is owned by JP Morgan Chase Bank and was inspected by administrative search warrant on January 23, 2015. As a result of the inspection, an affidavit was filed with the county Register of Deeds placing prospective purchasers on notice of serious code violations that will likely require demolition. It is currently for sale "as is" through a local realtor.



#### 620 Gill Street

This house has been vacant for over three years and has collapsed ceilings and is filled with mold. The property has been transferred more than once between Bank of America and the federal department of Housing and Urban Development, neither of which has registered with OCS.



#### 1433 Harry Street

This vacant house is owned by Rose Acceptance, Inc. of East Lansing, MI. The foreclosure redemption period has expired and no action has been taken to register or repair the structure. The house was inspected by search warrant and is in serious disrepair.



#### 930 Hunter Street

This house has been vacant for several years and both owners, Donald and Norma Conley, are deceased. It was inspected by search warrant and numerous code violations were found, however there is no one to take responsibility for it. It may be necessary to appoint a public administrator to help resolve ownership interests and code violations.



#### 1081 Studebaker

This vacant house was inspected by search warrant on February 24, 2015. It is owned by Bank of America and the foreclosure