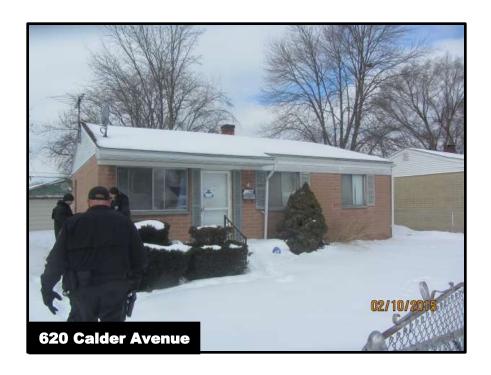

5,000 with legal action budgeted in line item #101.950.000.801.023

Date: March 9, 2015

Copy To: Board of Trustees

Doug Winters, Township Attorney

The Office of Community Standards has conducted investigations of nine (9) vacant, abandoned houses and seeks authorization to proceed with legal action (if necessary) in Washtenaw County Circuit Court to abate the public nuisances that exist at:

#### 620 Calder Avenue

This house was inspected in conjunction with a search warrant obtained by the Humane Society of Huron Valley as part of an animal cruelty investigation. The house has been condemned due to significant sanitation issues that threaten the health and welfare of residents in the area. The property is owned by Nathan and Dorothy Dykes, whose whereabouts are unknown at this time.



#### **400 Elder Street**

This vacant house is owned by JP Morgan Chase Bank and was inspected by administrative search warrant on January 23, 2015. As a result of the inspection, an affidavit was filed with the county Register of Deeds placing prospective purchasers on notice of serious code violations that will likely require demolition. It is currently for sale "as is" through a local realtor.



#### 620 Gill Street

This house has been vacant for over three years and has collapsed ceilings and is filled with mold. The property has been transferred more than once between Bank of America and the federal department of Housing and Urban Development, neither of which has registered with OCS.



#### 1433 Harry Street

This vacant house is owned by Rose Acceptance, Inc. of East Lansing,