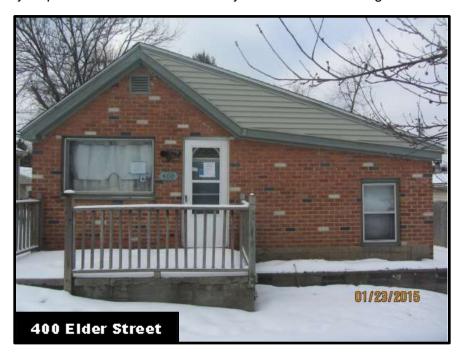

20 Calder Avenue

This house was inspected in conjunction with a search warrant obtained by the Humane Society of Huron Valley as part of an animal cruelty investigation. The house has been condemned due to significant sanitation issues that threaten the health and welfare of residents in the area. The property is owned by Nathan and Dorothy Dykes, whose whereabouts are unknown at this time.



#### **400 Elder Street**

This vacant house is owned by JP Morgan Chase Bank and was inspected by administrative search warrant on January 23, 2015. As a result of the inspection, an affidavit was filed with the county Register of Deeds placing prospective purchasers on notice of serious code violations that will likely require demolition. It is currently for sale "as is" through a local realtor.



#### 620 Gill Street

This house has been vacant for over three years and has collapsed ceilings and is filled with mold. The property has been transferred more than once between Bank of America and the federal department of Housing and Urban Development, neither of which has registered with OCS.



#### 1433 Harry Street

This vacant house is owned by Rose Acceptance, Inc. of East Lansing, MI. The foreclosure redemption period has expired and no action has been taken to register or repair the structure. The house was inspected by search warrant and is in serious disrepair.



#### 930 Hunter Street

This house has been vacant for several years and both owners, Donald and Norma Conley, are deceased. It was inspected by search warrant and numerous code violations were found, however there