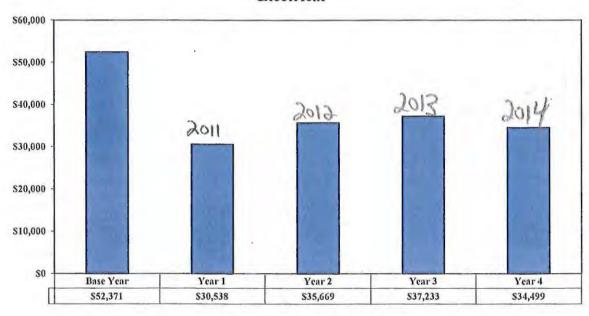

stment has created a 4-year savings of just utility costs of over \$131,000.

These numbers do not take into account the extreme hot weather we had in the summer of 2012, nor does it take into account how cold the past 2 winters have

been. Furthermore, we have spent little money over the past 4-5 years on maintenance on the equipment as it has been warrantied & new. We also employ 1 less maintenance tech than we did prior to this work.

We have contracted out for our state required boiler inspections with qualified vendors and other annual items. In the near future, I will be looking to seek an annual maintenance contract to do these inspections and to perform emergency calls & troubleshoot our equipment as it ages & bring that back to the Board.

# **Total by Utility**

#### Electrical



#### **Natural Gas**



Note: The costs shown here represent actual billed utility costs, or components thereof, and are not adjusted for weather, billing days, or other factors. These graphs may not reflect the total results of Honeywell retrofits on energy savings. They are included for informational purposes only.

# **OTHER BUSINESS**