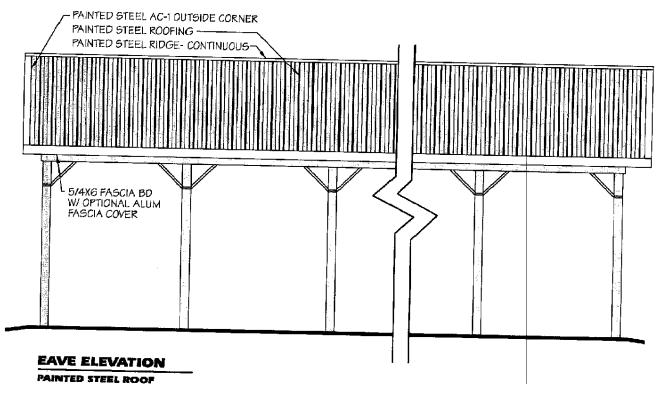

The NWWNA and the Whitehead Memorial Church, which is adjacent the east of the project site, have signed a shared parking agreement to allow persons attending activities at the Community Resource Center to park in the church parking lot.

#### **Next Steps**

If this concept is approved, Habitat will immediately submit a building permit along with detailed construction drawings, a plot plan, budget, and any other required documents.

Thank you for your consideration of this project.

Sarah Teare & Rob Nissly Habitat for Humanity of Huron Valley 170 Aprill Drive, Suite A Ann Arbor, MI 48103 734-677-1558 x130 steare@h4h.org



# **30x40 POLE SHELTER**

BUILDING PROJECT CENTER

Painted Steel Roof - T1-11 Siding Elevations 

NOT TO SCALE



### **GABLE END ELEVATION**

PAINTED STEEL SIDING



Revised 3/06

© 2006 CARTER LUMBER CO. INC. PAGE 4 OF 5



# **30x40 POLE SHELTER**

BUILDING PROJECT CENTER

**Painted Steel Roof - Framing Elevations** 



# **GABLE END FRAMING ELEVATION**

PAINTED STEEL ROOF



.

Revised 3/06

# CARTER Lumber

# **30x40 POLE SHELTER**

BUILDING PROJECT CENTER Painted Steel Roof - Wall Section & Details



OF HURON VALLEY HABITAT FOR HUMANITY ë Certified

FOR HUMANITY OF HURON VALLEY HABITAT Applicant:

Property Description:

 $\circ$ minutes minutes th 89 degrees 47 minut f Beginning, being part of th Range 7 East. f Beginning; the minutes East degrees described North 89 lace of Be Feet; thence South Eon to the Place of Be n 11, Town 3 South, F r a Place degrees 4 County, Michigan, n 11; thence Nort Town 11; ... , for , 83 Section Section Section Se