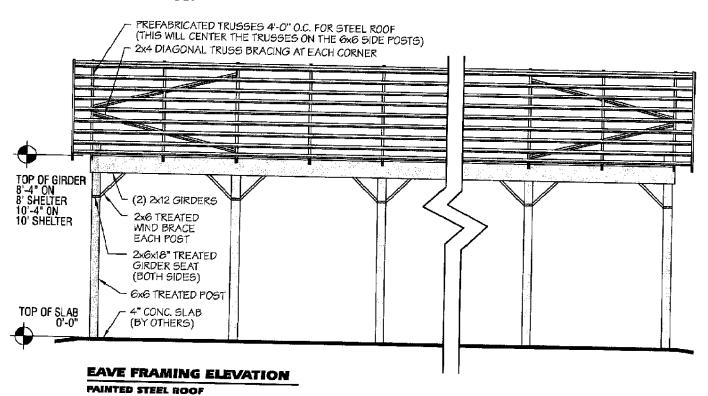

the church parking lot.

#### **Next Steps**

If this concept is approved, Habitat will immediately submit a building permit along with detailed construction drawings, a plot plan, budget, and any other required documents.

Thank you for your consideration of this project.

Sarah Teare & Rob Nissly Habitat for Humanity of Huron Valley 170 Aprill Drive, Suite A Ann Arbor, MI 48103 734-677-1558 x130 steare@h4h.org



# **30x40 POLE SHELTER**

BUILDING PROJECT CENTER

Painted Steel Roof - T1-11 Siding Elevations 

NOT TO SCALE



### **GABLE END ELEVATION**

PAINTED STEEL SIDING



Revised 3/06

© 2006 CARTER LUMBER CO. INC. PAGE 4 OF 5



# **30x40 POLE SHELTER**

BUILDING PROJECT CENTER

**Painted Steel Roof - Framing Elevations** 



# **GABLE END FRAMING ELEVATION**

PAINTED STEEL ROOF



.

Revised 3/06

# CARTER Lumber

# **30x40 POLE SHELTER**

BUILDING PROJECT CENTER Painted Steel Roof - Wall Section & Details



OF HURON VALLEY HABITAT FOR HUMANITY ë Certified

FOR HUMANITY OF HURON VALLEY HABITAT Applicant:

Property Description:

 $\circ$ minutes minutes th 89 degrees 47 minut f Beginning, being part of th Range 7 East. f Beginning; the minutes East degrees described North 89 lace of Be Feet; thence South Eon to the Place of Be n 11, Town 3 South, F r a Place degrees 4 County, Michigan, n 11; thence Nort Town 11; ... , for , 83 Section Section Section Section 300 of Ypsilanti, Washtenaw thence said minutes East said ö of post <u>H</u>e South line Southeast South 300 60 Commencing at the South East 549.31 feet in the So minutes West degrees the thence South 0 degra