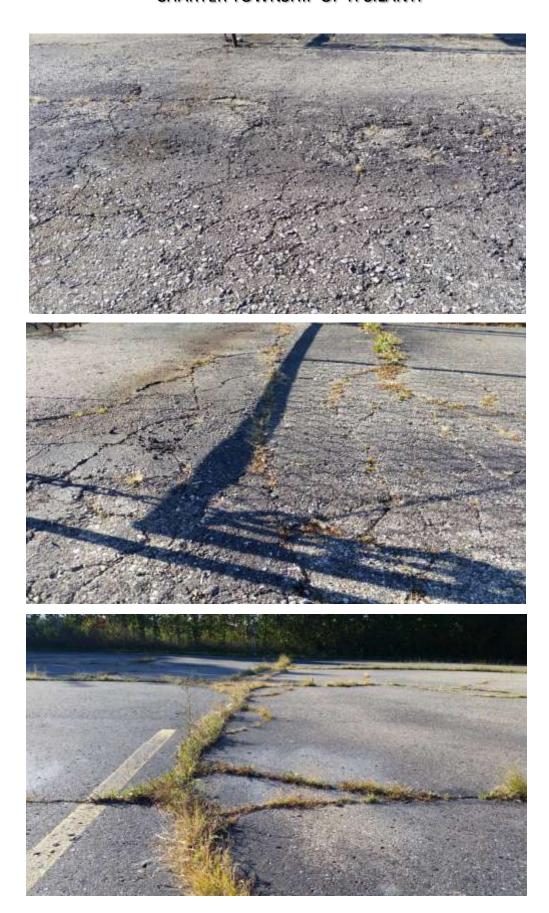

imate size of the parking lot is 36,030 sq. ft.

Barrett Paving Materials, Inc \$89,093

T. Burke's Asphalt & Concrete Paving, Inc \$91,876

We respectfully request authorization to hire low bidder Barrett Paving Materials, Inc to perform this work budgeted in the Law Enforcement capital outlay account for this project 266-301.000-975.266 contingent upon approval of Budget Amendment #12.

As a side note, the associated budget amendment request for \$125,000 includes funding for the parking lot repair as well as estimated funding for installation of signage in front of the new facility. Design details and competitive quotes for new signage will be brought back to the Board of Trustees for specific approval.

Thank you for your consideration. Please contact us with questions or concerns.





7200 S. Huron River Drive • Ypsilanti, MI 48197 • (734) 485-4393 • ytown.org