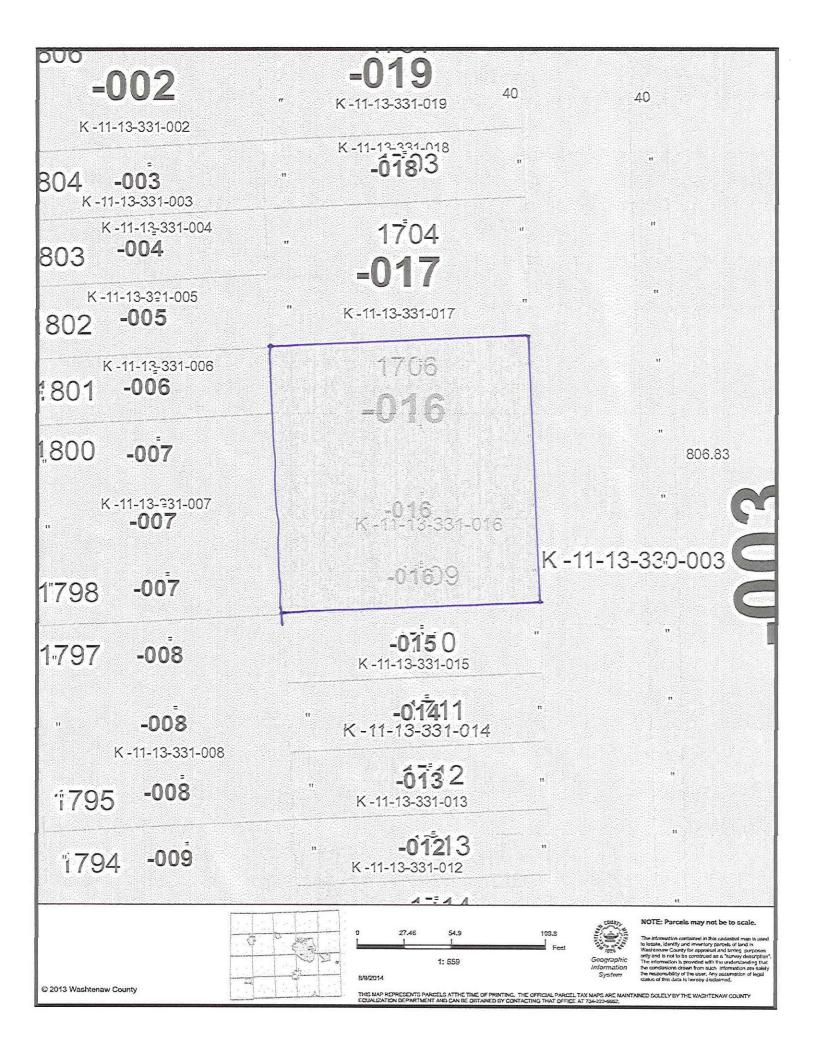

|                |                                            |                  |               |                       |                      |
| Dated:      |                | October 8, 2014                            |                  |               |                       |                      |
| Contact Te  | elephone:      |                                            | (Hom             | e)            |                       |                      |
|             |                | 734.484.4700                               | (Worl            | <)            |                       |                      |
|             |                | 734.260.6578                               | (Cell)           |               |                       |                      |



Landowner Name: Charter Township of Ypsilanti
Tax Parcel ID #: K-11-13-331-002 (WATSON ST.)

#### **SURVEY AUTHORIZATION**

| Is there water well locate Is there a septic system lo Comments: Ypsilanti Tow | ocated on this prop | erty?       | Yes No Yes No lated to water well or septic system locations, if | any. |
|--------------------------------------------------------------------------------|---------------------|-------------|------------------------------------------------------------------|------|
|                                                                                |                     |             |                                                                  |      |
| 4                                                                              |