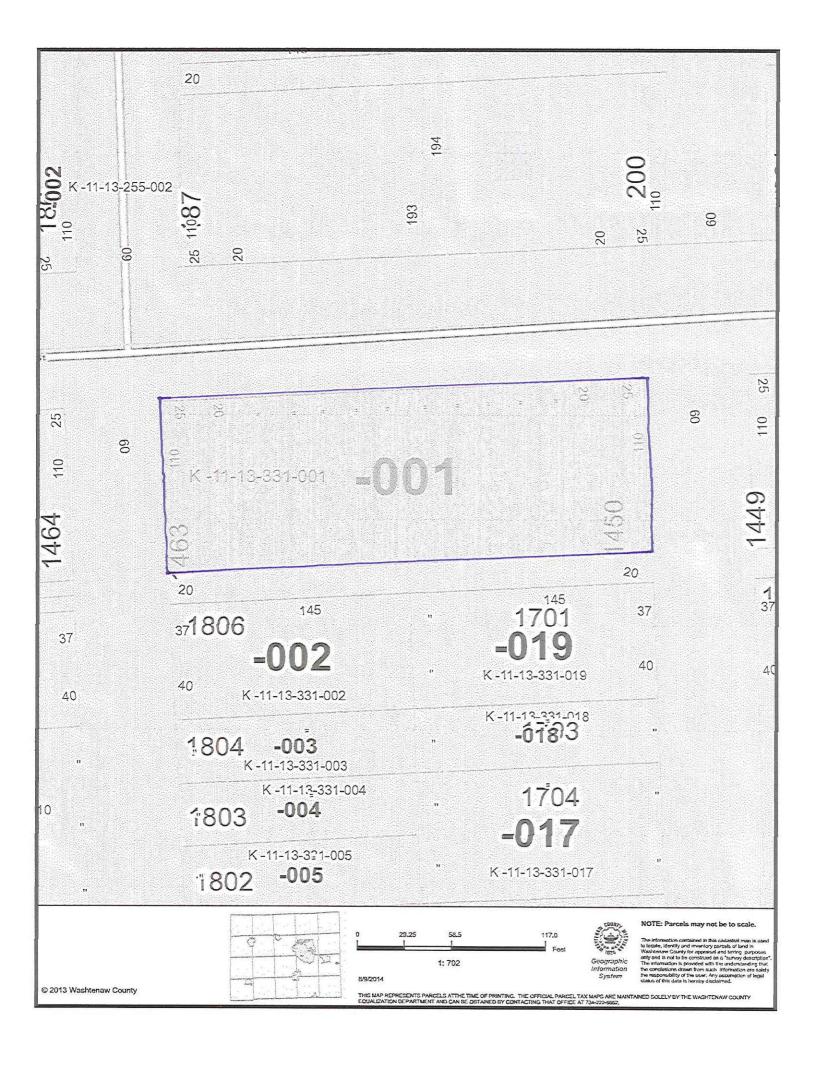

|                     |                  |               |                             |               |
| Dated:                                                    | October 8, 2014     |                  |               |                             |               |
| Contact Telephone:                                        |                     | (Hom             | e)            |                             |               |
|                                                           | 734.484.4700        | (Work            | ()            |                             |               |
|                                                           | 734.260.6578        | (Cell)           |               |                             |               |



Landowner Name: Charter Township of Ypsilanti
Tax Parcel ID #: K-11-14-105-016 (TYLER RD.)

#### **SURVEY AUTHORIZATION**

| Is there water well locate<br>Is there a septic system lo | cated on this prope   | erty?         | Yes<br>Yes     | No No                         |               |
|-----------------------------------------------------------|-----------------------|---------------|----------------|-------------------------------|---------------|
| Comments: Ypsilanti Tow                                   | nship does not have i | nformation re | lated to water | r well or septic system locat | ions, if any. |
|                                                           |                       |               |                |                               |               |
|