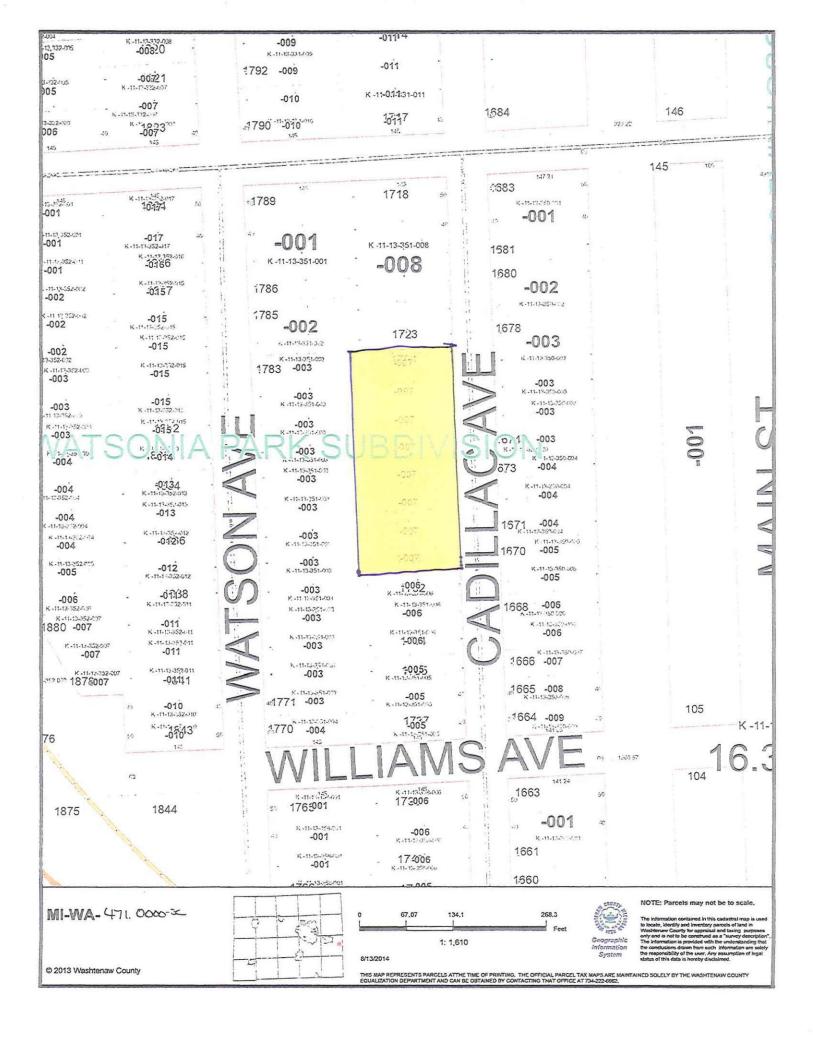

|                    |                  |               |                       |                      |
| Dated:                                                    | -                  |                  |               |                       |                      |
| Contact Telephone:                                        | F <del></del>      | (Hom             | e)            |                       |                      |
|                                                           | 734.484.4700       | (Work            | <b>()</b>     |                       |                      |
|                                                           | 734.260.6578       | (Cell)           |               |                       |                      |



Landowner Name: Charter Township of Ypsilanti
Tax Parcel ID #: K-11-13-331-015 (CADILLAC AVE)

### **SURVEY AUTHORIZATION**

I/we, hereby provide to NEXUS Gas Transmission, its affiliates, agents, employees and contractors, the limited permission to enter upon my/our property only for the purposes of conducting civil, environmental and cultural resource surveys, expressly subject to the condition that I am/we are paid for any and all damages to property or crops that may be directly caused by such activities. Your answers to the following questions will be most helpful in accurately completing our survey activities.

| Is there water well locate<br>Is there a septic system lo