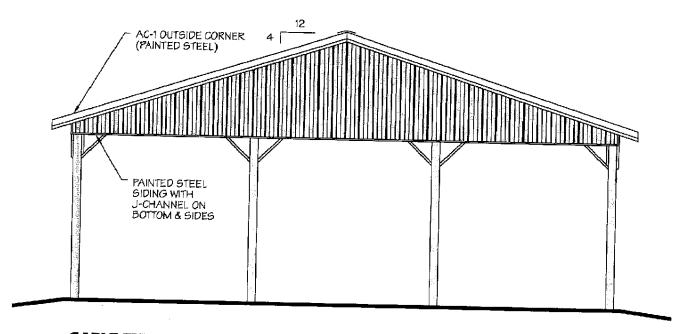

take place during the week of October 20 - 25, 2014.

The NWWNA and the Whitehead Memorial Church, which is adjacent the east of the project site, have signed a shared parking agreement to allow persons attending activities at the Community Resource Center to park in the church parking lot.

#### **Next Steps**

If this concept is approved, Habitat will immediately submit a building permit along with detailed construction drawings, a plot plan, budget, and any other required documents.

Thank you for your consideration of this project.

Sarah Teare & Rob Nissly Habitat for Humanity of Huron Valley 170 Aprill Drive, Suite A Ann Arbor, MI 48103 734-677-1558 x130 steare@h4h.org



# **30x40 POLE SHELTER**

BUILDING PROJECT CENTER

Painted Steel Roof - T1-11 Siding Elevations 

NOT TO SCALE



### **GABLE END ELEVATION**

PAINTED STEEL SIDING



Revised 3/06

© 2006 CARTER LUMBER CO. INC. PAGE 4 OF 5



# **30x40 POLE SHELTER**

BUILDING PROJECT CENTER

**Painted Steel Roof - Framing Elevations** 



# **GABLE END FRAMING ELEVATION**

PAINTED STEEL ROOF



.

Revised 3/06

# CARTER Lumber

# **30x40 POLE SHELTER**

BUILDING PROJECT CENTER Painted Steel Roof - Wall Section & Details



OF HURON VALLEY HABITAT FOR HUMANITY ë Certified

FOR HUMANITY OF HURON VALLEY HABITAT Applicant:

Property Description:

 $\circ$ minutes minutes th 89 degrees 47 minut f Beginning, being part of th Range 7 East. f Beginning; the minutes East degrees described North 89 lace of Be Feet; thence South Eon to the Place of Be n 11, Town 3 South, F r a Place degrees 4 County, Michigan, n 11; thence No