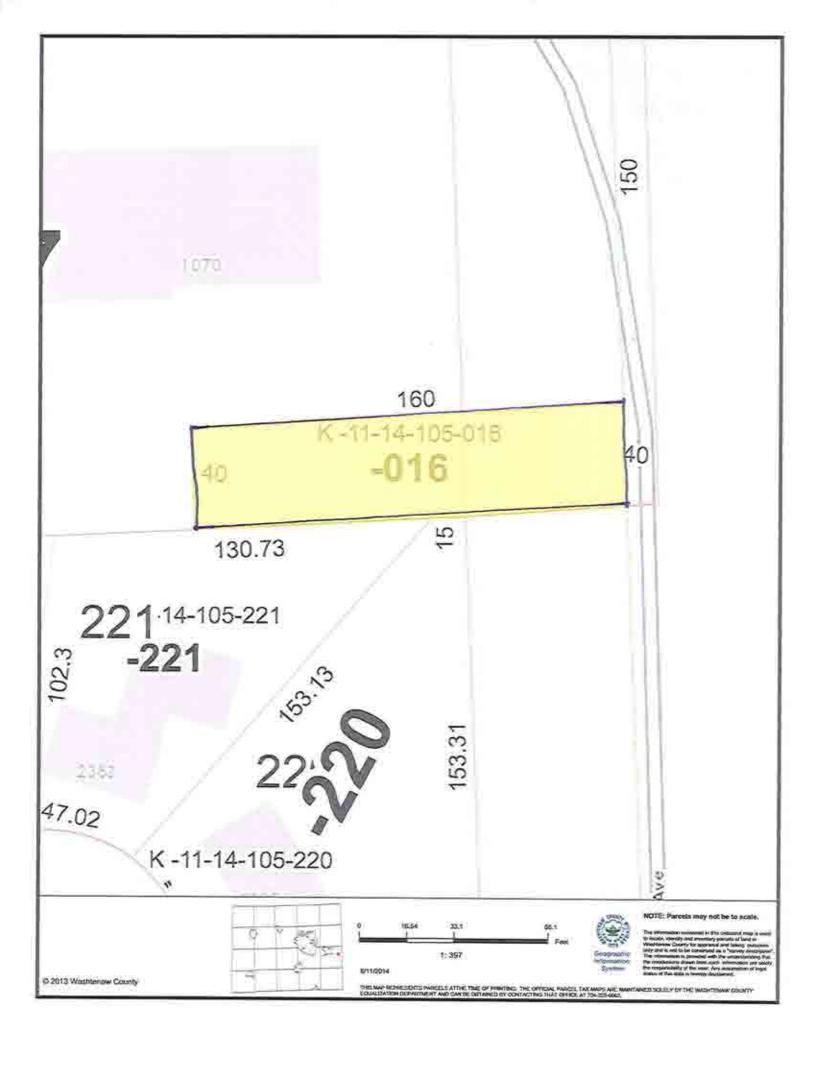

|                       |               |                |                               |               |
| Dated:                                                    | October 8, 2014       |               |                |                               |               |
| Contact Telephone:                                        |                       | (Hon          | ne)            |                               |               |
|                                                           | 734.484.4700          | (Wor          | k)             |                               |               |
|                                                           | 734.260.6578          | (Cell)        |                |                               |               |



#### SURVEY AUTHORIZATION

| is there water well locate<br>is there a septic system lo |                     |                  | Yes<br>Yes    | No<br>No                 |                 |
|-----------------------------------------------------------|---------------------|------------------|---------------|--------------------------|-----------------|
| Comments: Ypsilanti Tow                                   | nship does not have | information rela | ated to water | well or septic system lo | cations, if any |
|                                                           |                     |                  |               |                          |                 |
|                                                           |                     |                  |