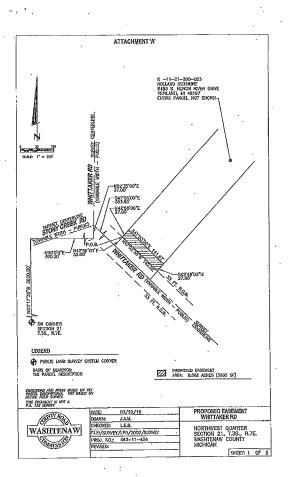

#### ATTACHMENT'A'

LEGAL DESCRIPTION - PROPOSED EASEMENT.
ARIGHT OF WAY LOCATED IN THE NORTHWEST QUARTER OF SECTION 21, TOWN 3 SOUTH, RANGE 7 EAST, YESILAWIT TOYANSHIP, MICHEGAN, BEING MORE PARTICULARLY DESCRIBED AS

COMMINGING AT THE SOUTHWEST CORNER OF SAID SECTION 21; THENCE NORTH 6011307 WEST 300.69 FEBT, THENCE NORTH 6000076337 490.30 FEBT, THENCE NORTH 6000076337 490.30 FEBT, THENCE NORTH 60300076337 490.30 FEBT, THENCE NORTH 6030076 SAST 300.00 FEBT TO THE SURVEY CONTENUES HERRESCHOOL OF STONY CREEK ROAD AND WHITTAKER ROAD, STUH 470007 LEAST FEBT. THENCE NORTH 4256007 EAST 330.00 FEBT TO THE POSIT OF BESINING; THENCE CONTINUING NORTH 4256007 EAST 330.00 FEBT TO THE POSIT OF BESINING; THENCE CONTINUING NORTH 4256007 EAST 330.00 FEBT TO THE POSIT OF BESINING; THENCE CONTINUING NORTH 425600 FAST 330.00 FEBT THENCE SOUTH 4700007 LEAST 41.97 FEBT. THENCE SOUTH FAST AND FEBT THENCE SOUTH AT 5000 F

CHESTON AND ARES PAST OF DAY ACTUAL PRIOR SUMMER

PA 132 SEAT

| DATE:       | 03/22/10          | PROPOSED EASEMENT          |
|-------------|-------------------|----------------------------|
| DRAWN:      | JAM.              | WHITTAKER RD               |
| CHECKED:    | LEB.              | NORTHWEST QUARTER          |
| PILE:/SURVE | Y/LP3/2007/SURVEY | J SECTION 21, T.3S., R.7E. |
| PROJ. NO.:  | 483-11-424        | WASHTENAW COUNTY           |
| REVISED:    |                   | MICHIGAN                   |
|             |                   | SHEET: 2 OF 2              |