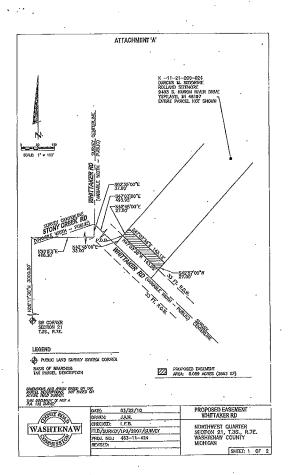

#### ATTACHMENT'A'

LEGAL DESCRIPTION - PROPOSED EASEMBIT
A RIGHT OF WAY LOCATED IN THE MORTHWEST QUARTER OF SECTION 21, TOWN 3
SOUTH, RANGE 7 EAST, YPSILANTI TOWNSHIP, MICHIGAN, BEING MORE PARTICULARLY
DESCRIBED AS:

DEFECTS AND ARMS BUST OF THE PARTY OF THE PARTY OF ARTHUR, TO BOTHER, THE PARTY OF ART A PARTY OF THE PARTY O

WASHTENAW

DATE 03/22/10
DRUNE JAM.
CRECKED: L.E.B.
71.E/SENNEY/PD3/2007/SURVEY
PROJ. NO. 463-11-424
REVSSD:

PROPOSED EASEMENT WHITTAKER RD

NORTHWEST QUARTER SECTION 21, T.3S., R.7E. WASHTENAW COUNTY MICHGAN

SHEET: 2 OF 2

Motion to Amend the 2010 Budget (#5):

Move to increase the Bike Path, Sidewalk, Recreation, Road and General Operations (BSRII) Fund budget by \$208,500.00 to \$1,711,470.14 and approve the department line item changes as outlined,