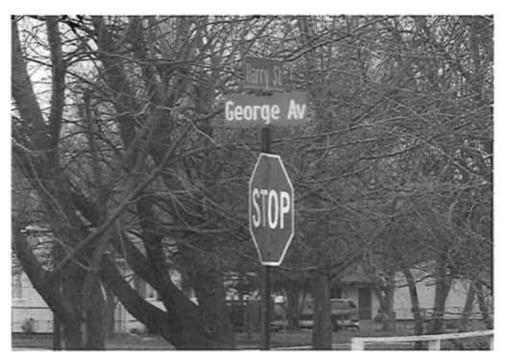

TIME AND PLACE

7:00 P.M.

YPSILANTI TOWNSHIP CIVIC CENTER BOARD ROOM 7200 S. HURON RIVER DRIVE

- 1. CALL TO ORDER
- PLEDGE OF ALLEGIANCE AND INVOCATION
- 3. PUBLIC COMMENTS
- 4. MINUTES
  - A. NOVEMBER 17, 2009 WORK SESSION, REGULAR MEETING AND EXECUTIVE SESSION
- 5. SUPERVISOR REPORT
- 6. CLERK REPORT
- 8. TRUSTEE REPORT
- 9. ATTORNEY REPORT
  - A. REQUEST AUTHORIZATION TO INITIATE LEGAL ACTION IN WASHTENAW COUNTY CIRCUIT COURT TO ABATE PUBLIC NUISANCE FOR THE PROPERTY LOCATED AT 1810 GEORGE AVENUE
  - B. GENERAL LEGAL UPDATE

#### Memorandum

To: Karen Love Joy Roe, Clerk

From: Ron Fulton, Building Director

Date: November 24, 2009

Subject: 1810 George

Based upon the current deteriorated condition of the home at the above address and the numerous complaints regarding same, please place this on the next Board agenda for consideration for circuit court action.