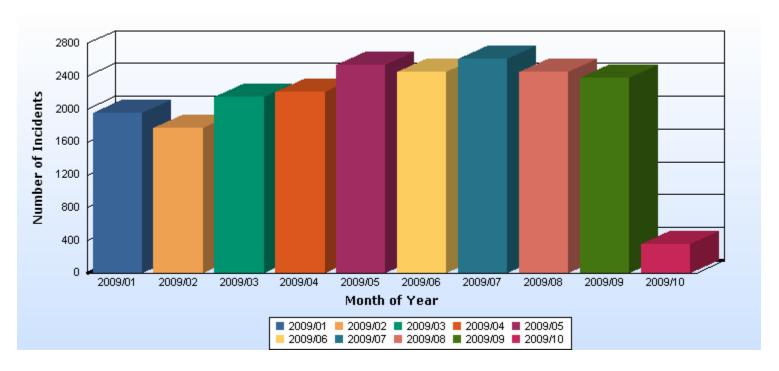

|              | 1      |
| 6605               | SERVE WARRANT / SUBPOENA |              | 1      |
|                    |                          | Grand Total: | 20,861 |

10/7/09 Page 8 of 8





### Number of Incidents by Day

Report Description

Timeframe: From 2009-01-01 00:00:00 To 2009-10-06 23:59:59

Location: MunicipalArea | YPSILANTI TOWNSHIP

User Comments: N/A



| Day of Week | Count |
|-------------|-------|
| Sunday      | 2,812 |
| Monday      | 2,870 |
| Tuesday     | 2,972 |
| Wednesday   | 2,898 |
| Thursday    | 3,005 |
| Friday      | 3,101 |
| Saturday    | 3,203 |

Total 20,861





### Number of Incidents by Month

Report Description

Timeframe: From 2009-01-01 00:00:00 To 2009-10-06 23:59:59

Location: MunicipalArea | YPSILANTI TOWNSHIP

User Comments: N/A



| Month of Year   | Count  |
|-----------------|--------|
| January, 2009   | 1,956  |
| February, 2009  | 1,770  |
| March, 2009     | 2,152  |
| April, 2009     | 2,204  |
| May, 2009       | 2,537  |
| June, 2009      | 2,451  |
| July, 2009      | 2,610  |
| August, 2009    | 2,450  |
| September, 2009 | 2,377  |
| October, 2009   | 354    |
| Total           | 20,861 |





### Number of Incidents by Time

Report Description

Timeframe: From 2009-01-01 00:00:00 To 2009-10-06 23:59:59

Location: MunicipalArea | YPSILANTI TOWNSHIP

User Comments: N/A



| Hour of Day | Count  |
|-------------|--------|
| 0:00        | 1,047  |
| 1:00        | 760    |
| 2:00        | 622    |
| 3:00        | 533    |
| 4:00        | 318    |
| 5:00        | 254    |
| 6:00        | 252    |
| 7:00