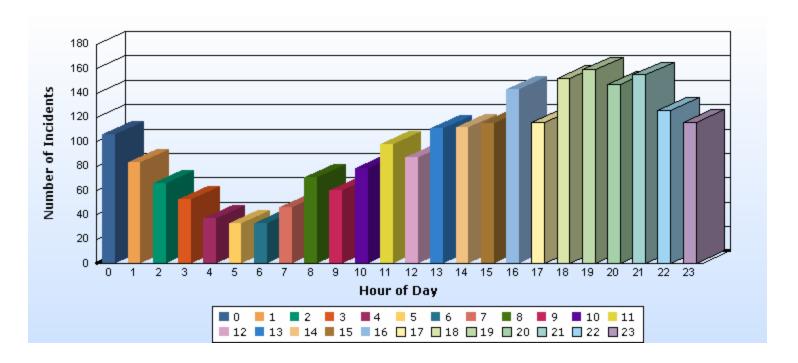

|              | 29    |
| 6310               | K-9 TRACKING                       |              | 6     |
| 6501               | INSPECTION                         |              | 7     |
|                    |                                    | Grand Total: | 2,303 |

10/7/09 Page 4 of 4





### Number of Incidents by Day

Report Description

Timeframe: From 2009-09-01 00:00:00 To 2009-09-30 23:59:00

Location: MunicipalArea | YPSILANTI TOWNSHIP

User Comments: N/A



| Count |
|-------|
| 329   |
| 258   |
| 358   |
| 381   |
| 326   |
| 327   |
| 324   |
|       |

Total 2,303





### Number of Incidents by Time

Report Description

Timeframe: From 2009-09-01 00:00:00 To 2009-09-30 23:59:00

Location: MunicipalArea | YPSILANTI TOWNSHIP

User Comments: N/A



| Hour of Day | Count |
|-------------|-------|
| 0:00        | 106   |
| 1:00        | 83    |
| 2:00        | 66    |
| 3:00        | 53    |
| 4:00        | 37    |
| 5:00        | 33    |
| 6:00        | 33    |
| 7:00        | 46    |
| 8:00        | 71    |
| 9:00        | 60    |
| 10:00       | 78    |
| 11:00       | 98    |
| 12:00       | 87    |
| 13:00       | 111   |
| 14:00       | 112   |
| 15:00       | 115   |
| 16:00       | 143   |
| 17:00       | 116   |
| 18:00       | 152   |
| 19:00       | 159   |
| 20:00       | 147   |
| 21:00       | 155   |
| 22:00       | 126   |
| 23:00       | 116   |
| Tatal       | 2.202 |

Total 2,303





Timeframe: From 2009-01-01 00:00:00 To 2009-10-06 23:59:59

Location: MunicipalArea | YPSILANTI TOWNSHIP

User Comments: N/A

| Offe