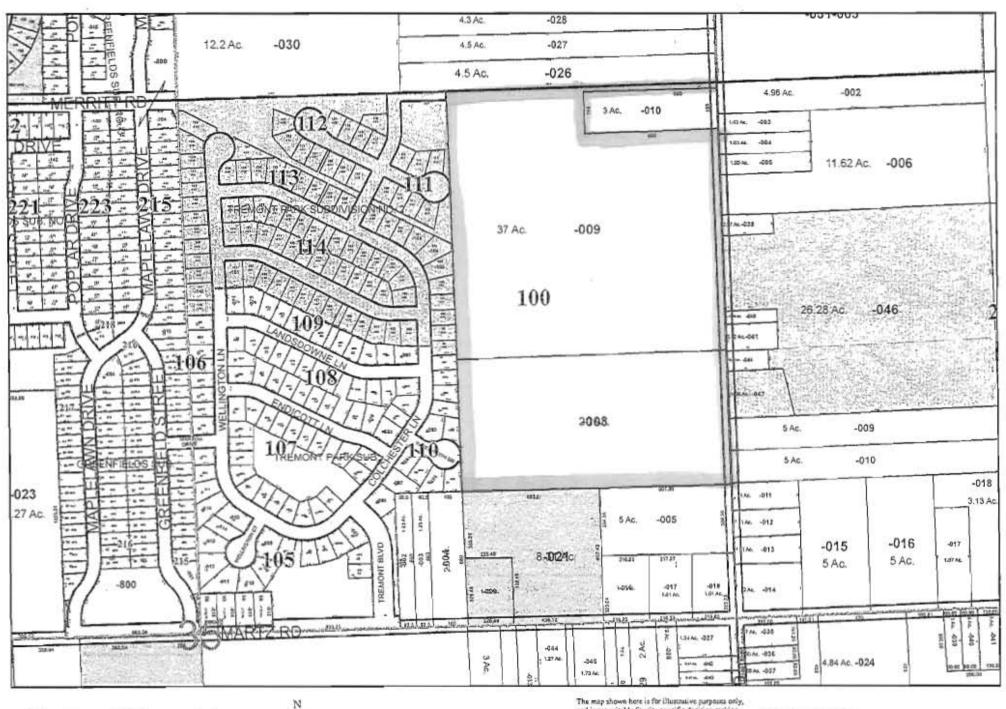

#### **Plans in Process**

The Ypsilanti Area Federal Credit Union continues to run into issues related to their project. A number of drainage and easement issues have come to light since my last report. It has been noted that a deed restriction on the property requires that the Credit Union resolve the existing drainage issues related to the Citizen's Bank property. The developer's engineer failed to design the storm water system in order to take into account the drainage of the neighboring property.