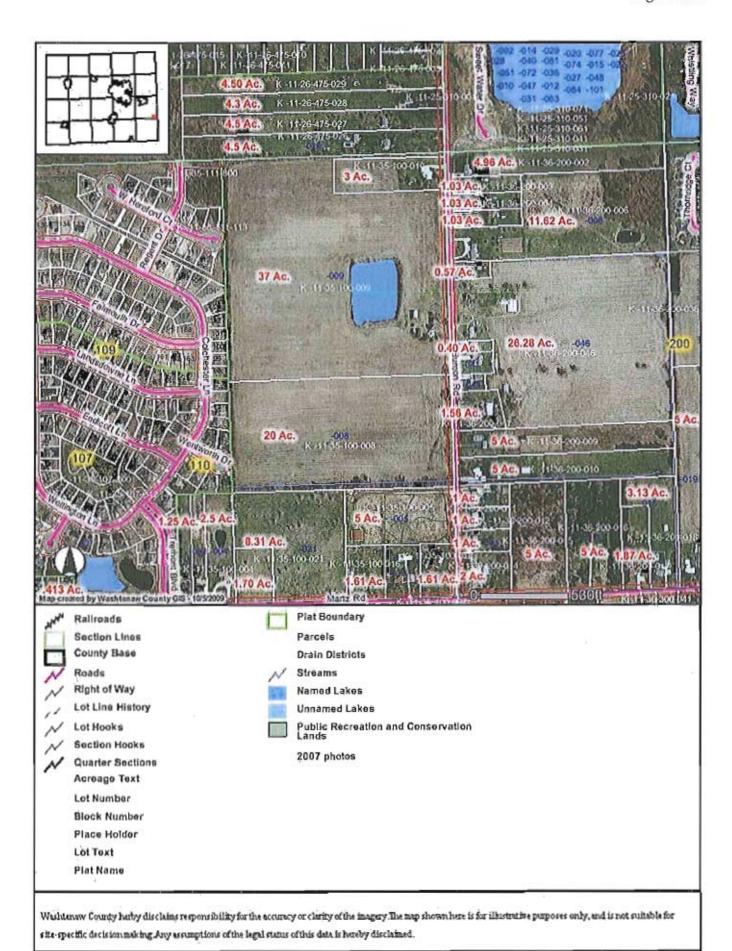

#### **Plans in Process**

The Ypsilanti Area Federal Credit Union continues to run into issues related to their project. A number of drainage and easement issues have come to light since my last report. It has been noted that a deed restriction on the property requires that the Credit Union resolve the existing drainage issues related to the Citizen's Bank property. The developer's engineer failed to design the storm water system in order to take into account the drainage of the neighboring property.