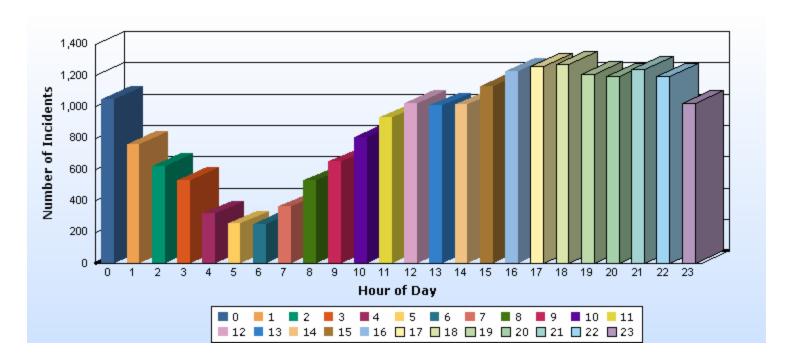

| 3,101 |
| Saturday    | 3,203 |

Total 20,861





### Number of Incidents by Month

Report Description

Timeframe: From 2009-01-01 00:00:00 To 2009-10-06 23:59:59

Location: MunicipalArea | YPSILANTI TOWNSHIP

User Comments: N/A



| Month of Year   | Count  |
|-----------------|--------|
| January, 2009   | 1,956  |
| February, 2009  | 1,770  |
| March, 2009     | 2,152  |
| April, 2009     | 2,204  |
| May, 2009       | 2,537  |
| June, 2009      | 2,451  |
| July, 2009      | 2,610  |
| August, 2009    | 2,450  |
| September, 2009 | 2,377  |
| October, 2009   | 354    |
| Total           | 20,861 |





### Number of Incidents by Time

Report Description

Timeframe: From 2009-01-01 00:00:00 To 2009-10-06 23:59:59

Location: MunicipalArea | YPSILANTI TOWNSHIP

User Comments: N/A



| Hour of Day | Count  |
|-------------|--------|
| 0:00        | 1,047  |
| 1:00        | 760    |
| 2:00        | 622    |
| 3:00        | 533    |
| 4:00        | 318    |
| 5:00        | 254    |
| 6:00        | 252    |
| 7:00        | 363    |
| 8:00        | 529    |
| 9:00        | 650    |
| 10:00       | 808    |
| 11:00       | 931    |
| 12:00       | 1,022  |
| 13:00       | 1,007  |
| 14:00       | 1,014  |
| 15:00       | 1,133  |
| 16:00       | 1,226  |
| 17:00       | 1,260  |
| 18:00       | 1,272  |
| 19:00       | 1,206  |
| 20:00       | 1,195  |
| 21:00       | 1,242  |
| 22:00       | 1,194  |
| 23:00       | 1,023  |
| Total       | 20.861 |

Total 20,861

# Charter Township of Ypsilanti Recreation Department 2009 August & September Report

### "Creating Communit