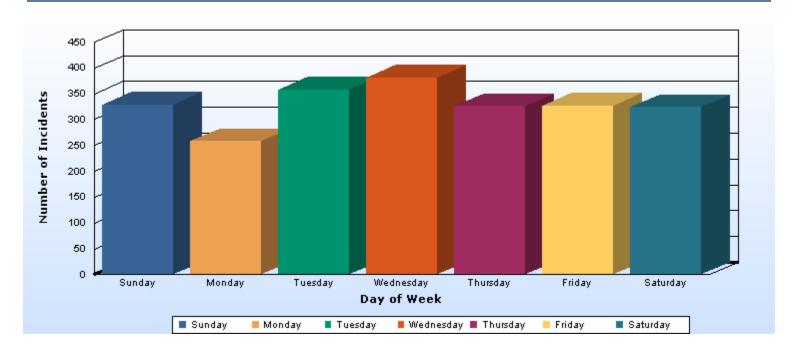

| 1     |
| 5170               | FALSE CALL I/I/C/F                 |              | 10    |
| 6012               | TRAFFIC CONTROL                    |              | 3     |
| 6018               | VEHICLE INSPECTIONS                |              | 1     |
| 6199               | OTHER                              |              | 29    |
| 6310               | K-9 TRACKING                       |              | 6     |
| 6501               | INSPECTION                         |              | 7     |
|                    |                                    | Grand Total: | 2,303 |

10/7/09 Page 4 of 4





### Number of Incidents by Day

Report Description

Timeframe: From 2009-09-01 00:00:00 To 2009-09-30 23:59:00

Location: MunicipalArea | YPSILANTI TOWNSHIP

User Comments: N/A



| Count |
|-------|
| 329   |
| 258   |
| 358   |
| 381   |
| 326   |
| 327   |
| 324   |
|       |

Total 2,303





### Number of Incidents by Time

Report Description

Timeframe: From 2009-09-01 00:00:00 To 2009-09-30 23:59:00

Location: MunicipalArea | YPSILANTI TOWNSHIP

User Comments: N/A



| Hour of Day | Count |
|-------------|-------|
| 0:00        | 106   |
| 1:00        | 83    |
| 2:00        | 66    |
| 3:00        | 53    |
| 4:00        | 37    |
| 5:00        | 33    |
| 6:00        | 33    |
| 7:00        | 46    |
| 8:00        | 71    |
| 9:00        | 60    |
| 10:00       | 78    |
| 11:00       | 98    |
| 12:00       | 87    |
| 13:00       | 111   |
| 14:00       | 112   |
| 15:00       | 115   |
| 16:00       | 143   |
| 17:00       | 116   |
| 18:00       | 152