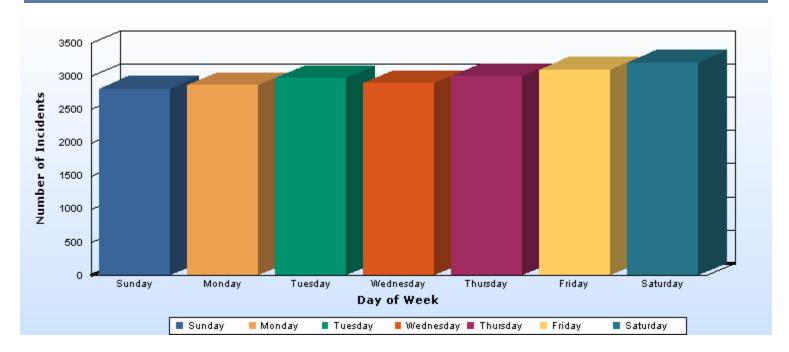

--|
| 6012               | TRAFFIC CONTROL          |              | 12     |
| 6018               | VEHICLE INSPECTIONS      |              | 13     |
| 6199               | OTHER                    |              | 278    |
| 6310               | K-9 TRACKING             |              | 42     |
| 6501               | INSPECTION               |              | 66     |
| 6507               | PATROL                   |              | 1      |
| 6605               | SERVE WARRANT / SUBPOENA |              | 1      |
|                    |                          | Grand Total: | 20,861 |

10/7/09 Page 8 of 8





### Number of Incidents by Day

Report Description

Timeframe: From 2009-01-01 00:00:00 To 2009-10-06 23:59:59

Location: MunicipalArea | YPSILANTI TOWNSHIP

User Comments: N/A



| Day of Week | Count |
|-------------|-------|
| Sunday      | 2,812 |
| Monday      | 2,870 |
| Tuesday     | 2,972 |
| Wednesday   | 2,898 |
| Thursday    | 3,005 |
| Friday      | 3,101 |
| Saturday    | 3,203 |

Total 20,861





### Number of Incidents by Month

Report Description

Timeframe: From 2009-01-01 00:00:00 To 2009-10-06 23:59:59

Location: MunicipalArea | YPSILANTI TOWNSHIP

User Comments: N/A



| Month of Year   | Count  |
|-----------------|--------|
| January, 2009   | 1,956  |
| February, 2009  | 1,770  |
| March, 2009     | 2,152  |
| April, 2009     | 2,204  |
| May, 2009       | 2,537  |
| June, 2009      | 2,451  |
| July, 2009      | 2,610  |
| August, 2009    | 2,450  |
| September, 2009 | 2,377  |
| October, 2009   | 354    |
| Total           | 20,861 |