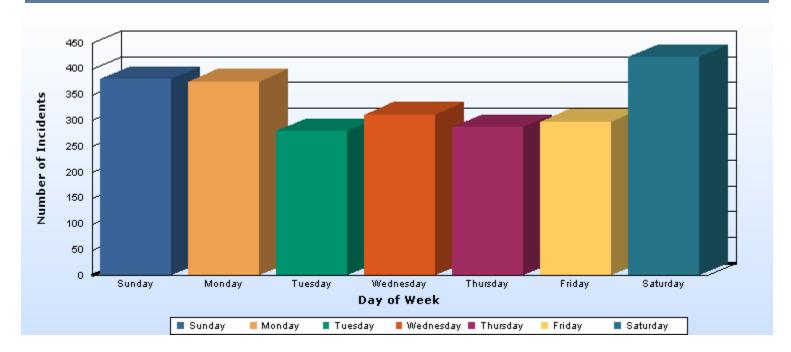

### Number of Incidents by Day

Report Description

Timeframe: From 2009-08-01 00:00:00 To 2009-08-31 23:59:00

Location: MunicipalArea | YPSILANTI TOWNSHIP

User Comments: N/A

| Day of Week | Count |
|-------------|-------|
| Sunday      | 380   |
| Monday      | 375   |
| Tuesday     | 279   |
| Wednesday   | 311   |
| Thursday    | 287   |
| Friday      | 298   |
| Saturday    | 422   |