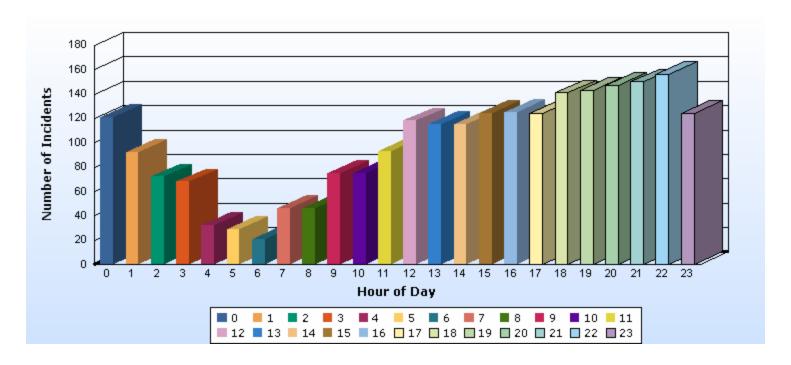

### Number of Incidents by Time

Report Description

Timeframe: From 2009-08-01 00:00:00 To 2009-08-31 23:59:00

Location: MunicipalArea | YPSILANTI TOWNSHIP

User Comments: N/A

| Hour of Day | Count |
|-------------|-------|
| 0:00        | 121   |
| 1:00        | 92    |
| 2:00        | 72    |
| 3:00        | 68    |
| 4:00        | 32    |
| 5:00        | 29    |
| 6:00        | 21    |
| 7:00        | 46    |
| 8:00        | 46    |
| 9:00        | 75    |
| 10:00       | 75    |
| 11:00       | 93    |
| 12:00       | 118   |
| 13:00       | 115   |
| 14:00       | 115   |
| 15:00       | 124   |
| 16:00       | 125   |
| 17:00       | 124   |
| 18:00       | 141   |
| 19:00       | 143   |
| 20:00       | 147   |
| 21:00       | 150   |
| 22:00       | 156   |
| 23:00       | 124   |
| Total       | 2.252 |