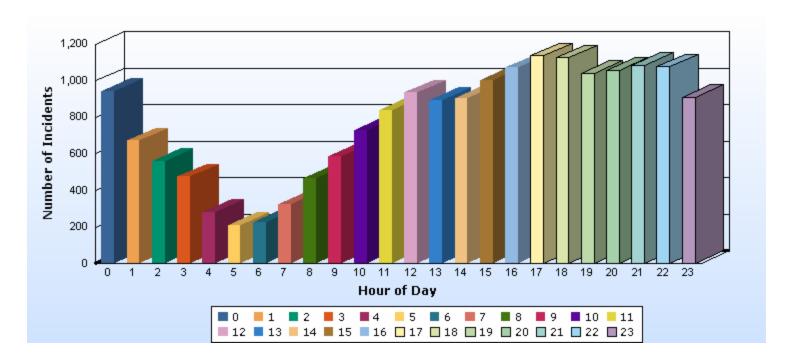

### Number of Incidents by Time

Report Description

Timeframe: From 2009-08-01 00:00:00 To 2009-08-31 23:59:00

Location: MunicipalArea | YPSILANTI TOWNSHIP

User Comments: N/A

| Hour of Day | Count |
|-------------|-------|
| 0:00        | 121   |
| 1:00        | 92    |
| 2:00        | 72    |
| 3:00        | 68    |
| 4:00        | 32    |
| 5:00        | 29    |
| 6:00        | 21    |
| 7:00        | 46    |
| 8:00        | 46    |
| 9:00        | 75    |
| 10:00       | 75    |
| 11:00       | 93    |
| 12:00       | 118   |
| 13:00       | 115   |
| 14:00       | 115   |
| 15:00       | 124   |
| 16:00       | 125   |
| 17:00       | 124   |
| 18:00       | 141   |
| 19:00       | 143   |
| 20:00       | 147   |
| 21:00       | 150   |
| 22:00       | 156   |
| 23:00       | 124   |
| Total       | 2.252 |