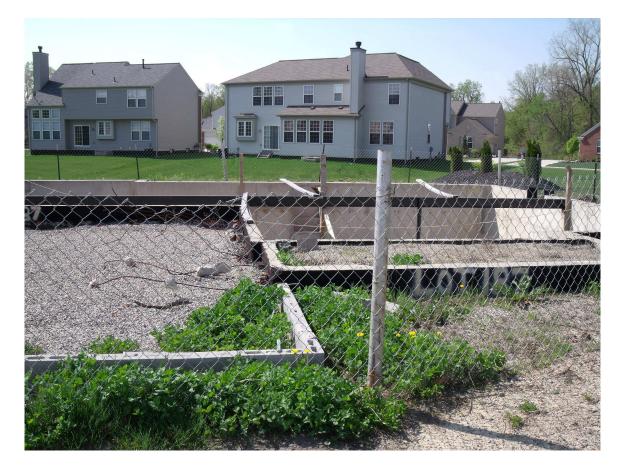

## Re: Whispering Meadows – Preparation of Status Report (Including Photographs) Regarding the Removal and Backfill of Basements

Gentlemen:

This will confirm the receipt of emails from Police Services Administrator Mike Radzik and Ordinance Officer Bill Elling specifically regarding the necessity of the developer to remove and backfill a number of basements for the residential development commonly referred to as *Whispering Meadows (Phase II)*. For all of the health, safety and welfare concerns that were expressed in my previous letter regarding 101 Lamay, it is imperative that these basements (the number of which is unknown to me) be removed and backfilled immediately.

Again, in light of the tragic death that occurred in Detroit over the Memorial Day weekend as a result of an open basement, I would appreciate if ordinance officer Bill Elling give high priority (which he always does) to this matter so as to allow the Township Board to authorize the appropriate legal action at the same meeting when 101 Lamay is considered. By copy of this letter to the Township's full time administrative officials, I am requesting authorization to proceed to circuit court to abate this public nuisance (if necessary) be considered at any special meeting scheduled prior to the next regular Board meeting on June 16.