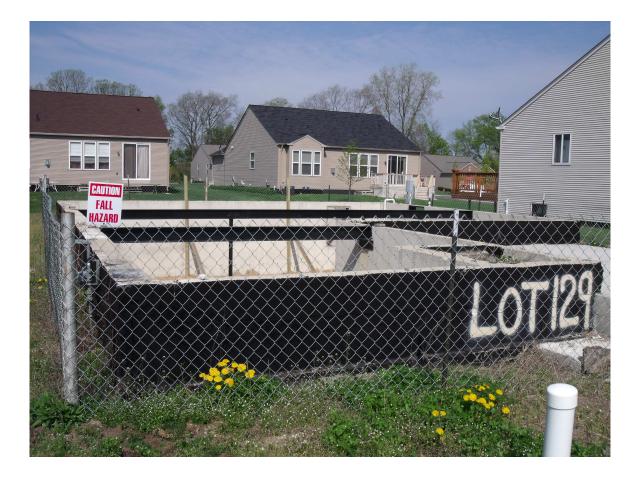

## Re: Whispering Meadows – Preparation of Status Report (Including Photographs) Regarding the Removal and Backfill of Basements

Gentlemen:

This will confirm the receipt of emails from Police Services Administrator Mike Radzik and Ordinance Officer Bill Elling specifically regarding the necessity of the developer to remove and backfill a number of basements for the residential development commonly referred to as *Whispering Meadows (Phase II)*. For all of the health, safety and welfare concerns that were expressed in my previous letter regarding 101 Lamay, it is imperative that these basements (the number of which is unknown to me) be removed and backfilled immediately.

Again, in light of the tragic death that occurred in Detroit over the Memorial Day weekend as a result of an open basement, I would appreciate if ordinance officer Bill Elling give high priority (which he always does) to this matter so as to allow the Township Board to authorize the appropriate legal action at the same meeting when 101 Lamay is considered. By copy of this letter to the Township's full time administrative officials, I am requesting authorization to proceed to circuit court to abate this public nuisance (if necessary) be considered at any special meeting scheduled prior to the next regular Board meeting on June 16.