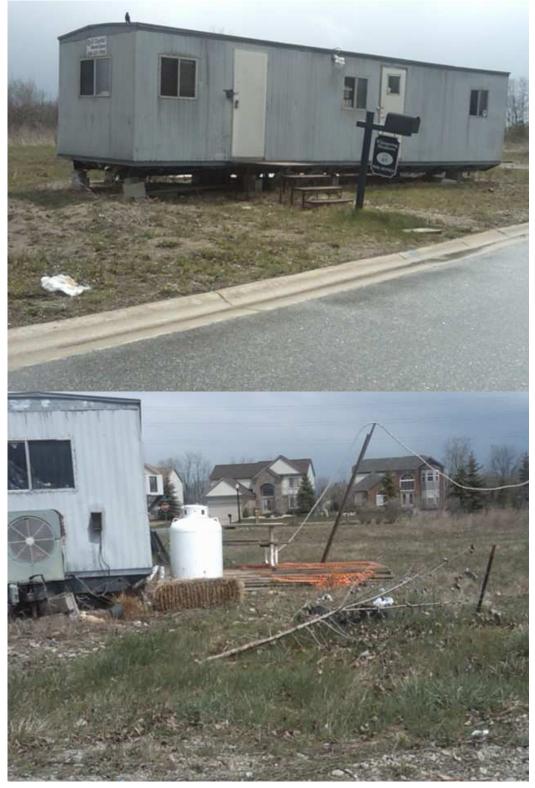

# Open basements 5/27/09

8803 Lilly RDK Whispering Meadows

| Ypsilanti Township                                                                         | Bu       | ulding                               | Permit 3  | No:     | PB0   | 7-0867                     |
|--------------------------------------------------------------------------------------------|----------|--------------------------------------|-----------|---------|-------|----------------------------|
| Building Department                                                                        | 7200 S.  | Huron River Dr.                      | Ypsila    | nti, MI | 48197 |                            |
| Phone: (734) 485-3943                                                                      | Fax: (73 | 4) 484-5151                          |           |         |       |                            |
| 8803 LILLY DR Lo<br>K -11-27-125-127                                                       | cation   | RDK HOMES<br>6632 TELEG<br>BLOOMFIEL | RAPH #303 | MI 4    | 18301 | Owne                       |
| Issued: <u>10/11/07</u> Permit expires <u>04/26/0</u><br>Const value 204,840               | 8        | (734) 397 78                         | 61 RDK    | HOME    | S     |                            |
| Lot #: 127 Sec. No.<br>PLEASE CALL (734) 485-3943<br>FOR AN INSPECTION 24 HOURS IN ADVANCE |          | RDK HOMES<br>41750 MICH<br>CANTON    |           | 4818    |       | Contract<br>(734) 397 7861 |