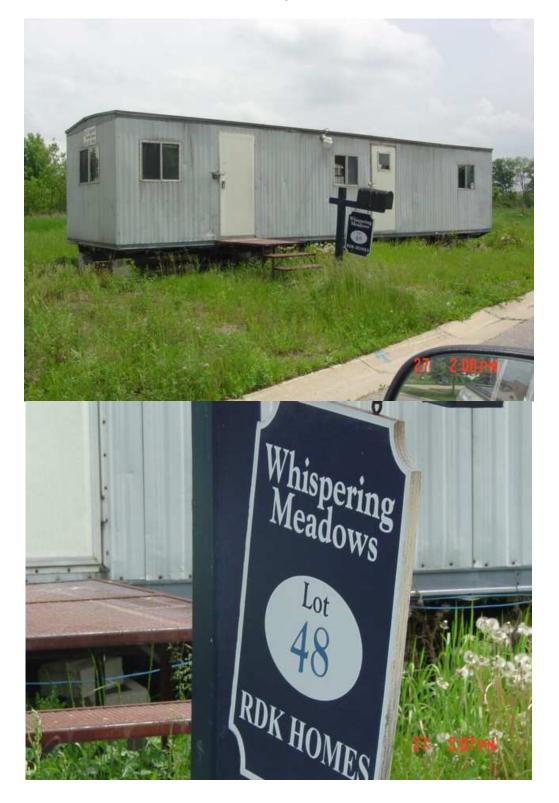

## Re: Whispering Meadows – Preparation of Status Report (Including Photographs) Regarding the Removal and Backfill of Basements

Gentlemen:

This will confirm the receipt of emails from Police Services Administrator Mike Radzik and Ordinance Officer Bill Elling specifically regarding the necessity of the developer to remove and backfill a number of basements for the residential development commonly referred to as *Whispering Meadows (Phase II)*. For all of the health, safety and welfare concerns that were expressed in my previous letter regarding 101 Lamay, it is imperative that these basements (the number of which is unknown to me) be removed and backfilled immediately.

Again, in light of the tragic death that occurred in Detroit over the Memorial Day weekend as a result of an open basement, I would appreciate if ordinance officer Bill Elling give high priority (which he always does) to this matter so as to allow the Township Board to authorize the appropriate legal action at the same meeting when 101 Lamay is considered. By copy of this letter to the Township's full time administrative officials, I am requesting authorization to proceed to circuit court to abate this public nuisance (if necessary) be considered at any special meeting scheduled prior to the next regular Board meeting on June 16.