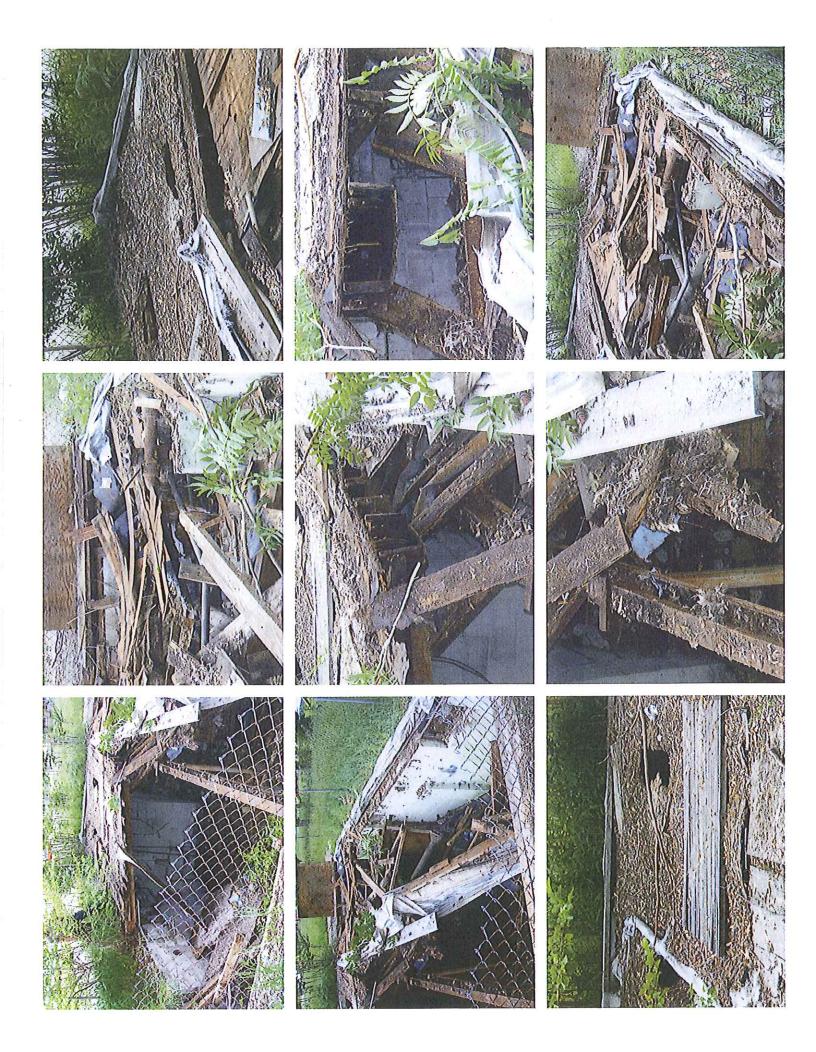

## Re: 101 Lamay – Request for Authorization to Initiate the Appropriate Legal Action in Washtenaw County Circuit Court as a Result of Multiple Township Ordinance Violations

Dear Board Members:

As I am sure your respective files reflect, on Tuesday, *May 26, 2009*, Township Building Director Ron Fulton forwarded to your attention a copy of his email addressed to me wherein he attached a number of photographs that graphically depict the horrendous condition of the property located at 101 Lamay Ave. These photographs reveal, *inter alia*, that the main floor of this property has collapsed thereby exposing the basement to passers by.

The dangers that this property presents to the public is highlighted by what occurred in Detroit over the Memorial Day weekend. Attached for your consideration are copies of two newspaper articles that were published in the Detroit Free Press on May 24 and May 25 describing the tragic death of a 58 year old man who died while rescuing a 7 year old child "...who had fallen into approximately 10 feet of water in a pit that had been dug for a new home's basement..."