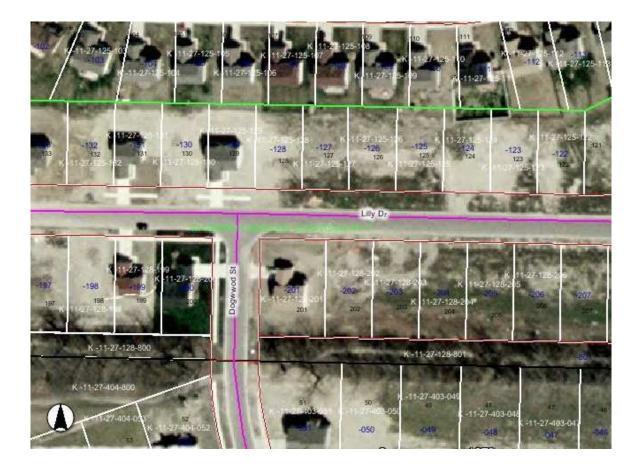

# Open basements 5/27/09

8803 Lilly RDK Whispering Meadows

| Ypsilanti Township                                                                         | Bu       | ulding                               | Permit 3  | No:     | PB0   | 7-0867                     |
|--------------------------------------------------------------------------------------------|----------|--------------------------------------|-----------|---------|-------|----------------------------|
| Building Department                                                                        | 7200 S.  | Huron River Dr.                      | Ypsila    | nti, MI | 48197 |                            |
| Phone: (734) 485-3943                                                                      | Fax: (73 | 4) 484-5151                          |           |         |       |                            |
| 8803 LILLY DR Lo<br>K -11-27-125-127                                                       | cation   | RDK HOMES<br>6632 TELEG<br>BLOOMFIEL | RAPH #303 | MI 4    | 18301 | Owne                       |
| Issued: <u>10/11/07</u> Permit expires <u>04/26/0</u><br>Const value 204,840               | 8        | (734) 397 78                         | 61 RDK    | HOME    | S     |                            |
| Lot #: 127 Sec. No.<br>PLEASE CALL (734) 485-3943<br>FOR AN INSPECTION 24 HOURS IN ADVANCE |          | RDK HOMES<br>41750 MICH<br>CANTON    |           | 4818    |       | Contract<br>(734) 397 7861 |