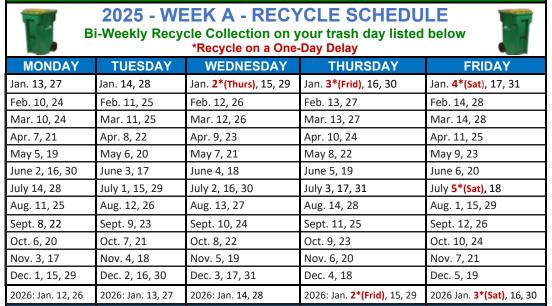

## 2025 WASTE MANAGEMENT HOLIDAY DELAY SCHEDULE Weekly Yard Waste Collection March 31<sup>st</sup> Through Thanksgiving Week

New Year's Day, Wednesday, January 1: Mon. - Tues. No Delay \*Wednesday - Friday One Day Delay Memorial Day, Monday, May 26: \* Monday - Friday One Day Delay Independence Day, Friday, July 4: Mon. - Thurs. No Delay \*Friday One Day Delay Labor Day, Monday, September 1: \*Monday - Friday One Day Delay Thanksgiving Day, Thursday, November 27: Mon. - Wed. No Delay \*Thursday - Friday One Day Delay Christmas Day, Thursday, December 25: Mon. - Wed. No Delay \*Thursday - Friday One Day Delay New Year's Day, Thursday, January 1, 2026: Mon. - Wed. No Delay \*Thursday - Friday One Day Delay