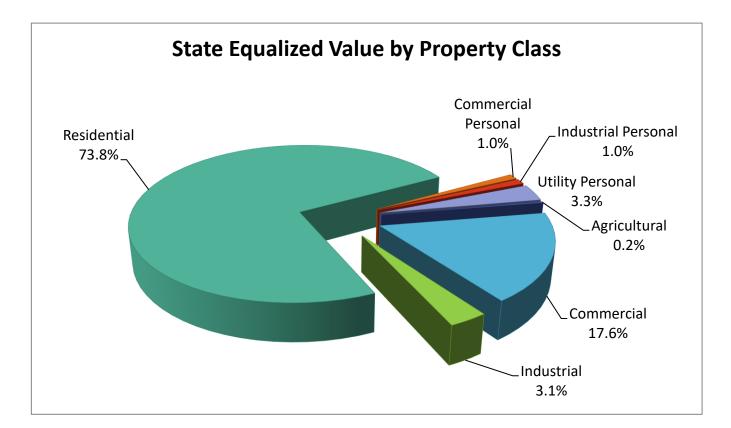

#### **Real Property**

|                          | 2024<br>SEV              | 2025<br>SEV              | 2024<br>TAXABLE          | 2025<br>TAXABLE          |
|--------------------------|--------------------------|--------------------------|--------------------------|--------------------------|
| Agricultural             | 5,291,100                | 5,854,000                | 4,026,989                | 4,179,305                |
| Commercial               | 500,339,600              | 489,697,400              | 339,888,530              | 350,960,274              |
| Industrial               | 84,301,500               | 87,628,200               | 75,538,164               | 77,321,630               |
| Residential              | 1,913,344,800            | 2,057,874,900            | 1,259,817,500            | 1,325,685,269            |
| TOTAL                    | 2,503,277,000            | 2,641,054,500            | 1,679,271,183            | 1,758,146,478            |
| Personal Property        |                          |                          |                          |                          |
|                          | 2024<br>SEV              | 2025<br>CDV              | 2024                     | 2025                     |
|                          | SEV                      | SEV                      | TAXABLE                  | TAXABLE                  |
| Commercial               | 28,937,200               | 28,526,500               | 28,937,200               | TAXABLE 28,526,500       |
| Commercial<br>Industrial | •                        | ·                        | ·                        |                          |
|                          | 28,937,200               | 28,526,500               | 28,937,200               | 28,526,500               |
| Industrial               | 28,937,200<br>31,440,800 | 28,526,500<br>28,559,300 | 28,937,200<br>31,440,800 | 28,526,500<br>28,559,300 |