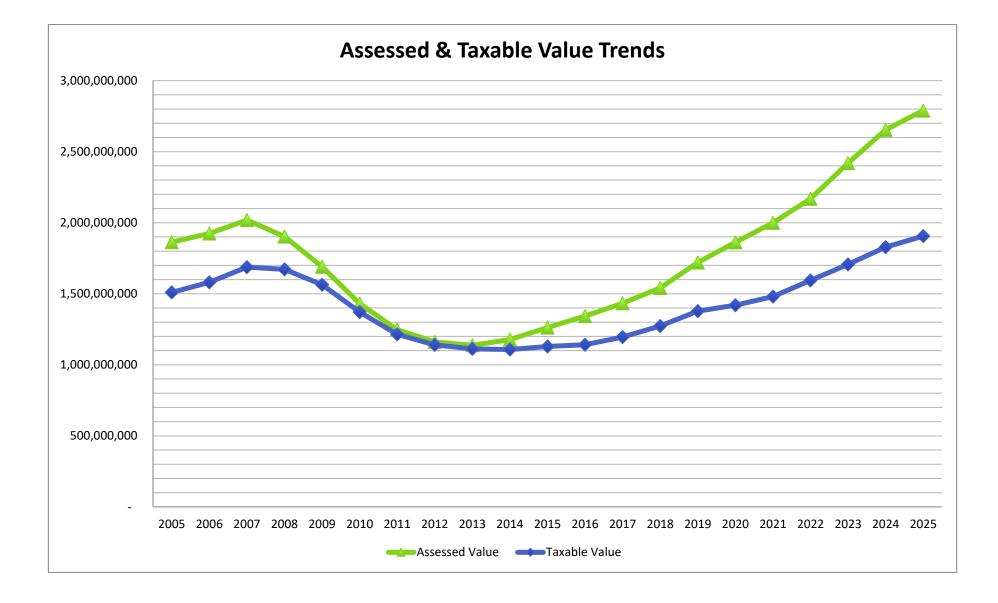

#### 2025 SUMMARY CHANGE IN ASSESSED AND TAXABLE VALUE

| CHANGE IN AS                   | SESSED AND   | TAXABLE VALUE             |
|--------------------------------|--------------|---------------------------|
| то                             | TAL REAL PRO | PERTY                     |
| ASSESSED VALUE                 |              | TAXABLE VALUE             |
| 2,641,054,500                  | (2025)       | 1,758,146,478             |
| - <u>2,503,277,000</u>         | (2024)       | - <u>1,679,271,183</u>    |
| 137,777,500 5.50% Increase     |              | 78,875,295 4.69% Increase |
| ΤΟΤΑΙ                          | PERSONAL P   | ROPERTY                   |
| ASSESSED VALUE                 |              | TAXABLE VALUE             |
| 148,419,700                    | (2025)       | 147,689,306               |
| -150,230,600                   | (2024)       | -149,424,725              |
| -1,810,900 1.20% Decreas       | • •          | -1,735,419 1.16% Decrease |
|                                |              |                           |
|                                | TOTAL        |                           |
| ASSESSED VALUE                 |              | TAXABLE VALUE             |
| 2,789,474,200                  | (2025)       | 1,905,835,784             |
| - <u>2,653,507,600</u>         | (2024)       | - <u>1,828,695,908</u>    |
| 135,966,600 5.12% Increase     |              | 77,139,876 4.21% Increase |
|                                | SPECIAL ACT  | 'S                        |
| ASSESSED VALUE                 |              | TAXABLE VALUE             |
| 818,200                        | (2025)       | 778,207                   |
| - <u>1,011,000</u>             | (2024)       | - <u>961,317</u>          |
| -192,800 19.07% Decreas        | se           | -183,110 19.04% Decrease  |
|                                | GRAND TOTA   | L                         |
| ASSESSED VALUE                 |              | TAXABLE VALUE             |
| 2,790,292,400                  | (2025)       | 1,906,613,991             |
| -2,654,518,600                 | (2024)       | -1,829,657,225            |
| 135,773,800 5.11% Increase     |              | 766 4.20% Increase        |
|                                |              | TAXABLE VALUE             |
| 2024 PILOT - HOLY CREEK NON PR | OFIT         | 2,336,200                 |
| 2024 RENAISSANCE ZONE - ACM    |              | 27,083,144                |
| TOTAL TAXABLE                  |              | 29,419,344 **             |

#### **COMPARATIVE TAXABLE VALUE TOTALS SINCE 2007**

| 2025 TAXABLE VALUE                                                                                                                                                                                                                                                                                                                                                                                   |                                                                                                                                                                                                                                                                                                                   |                                                |                                                                                                                                                                                                                                                                                                                                              |
|------------------------------------------------------------------------------------------------------------------------------------------------------------------------------------------------------------------------------------------------------------------------------------------------------------------------------------------------------------------------------------------------------|-------------------------------------------------------------------------------------------------------------------------------------------------------------------------------------------------------------------------------------------------------------------------------------------------------------------|------------------------------------------------|----------------------------------------------------------------------------------------------------------------------------------------------------------------------------------------------------------------------------------------------------------------------------------------------------------------------------------------------|
| RESIDENTIAL                                                                                                                                                                                                                                                                                                                                                                                          | 1,325,685,269                                                                                                                                                                                                                                                                                                     |                                                | 1,325,685,269                                                                                                                                                                                                                                                                                                                                |
| COMMERCIAL                                                                                                                                                                                                                                                                                                                                                                                           | 350,960,274                                                                                                                                                                                                                                                                                                       |                                                | 350,960,274                                                                                                                                                                                                                                                                                                                                  |
| INDUSTRIAL                                                                                                                                                                                                                                                                                                                                                                                           | 77,321,630                                                                                                                                                                                                                                                                                                        |                                                | 51,162,886                                                                                                                                                                                                                                                                                                                                   |
| AGRICULTURAL                                                                                                                                                                                                                                                                                                                                                                                         | 4,179,305                                                                                                                                                                                                                                                                                                         |                                                | 4,179,305                                                                                                                                                                                                                                                                                                                                    |
| PERSONAL PROPERTY                                                                                                                                                                                                                                                                                                                                                                                    | 147,689,306                                                                                                                                                                                                                                                                                                       | 27.002.144 (Br. 7)                             | 146,764,906                                                                                                                                                                                                                                                                                                                                  |
| TOTAL                                                                                                                                                                                                                                                                                                                                                                                                | 1,905,835,784                                                                                                                                                                                                                                                                                                     | -27,083,144 (Rn Zone)                          | 1,878,752,640 (+4.27%)                                                                                                                                                                                                                                                                                                                       |
| 2024 TAXABLE VALUE                                                                                                                                                                                                                                                                                                                                                                                   |                                                                                                                                                                                                                                                                                                                   |                                                |                                                                                                                                                                                                                                                                                                                                              |
| RESIDENTIAL                                                                                                                                                                                                                                                                                                                                                                                          | 1,259,817,500                                                                                                                                                                                                                                                                                                     |                                                | 1,259,817,500                                                                                                                                                                                                                                                                                                                                |
| COMMERCIAL                                                                                                                                                                                                                                                                                                                                                                                           | 339,888,530                                                                                                                                                                                                                                                                                                       |                                                | 339,888,530                                                                                                                                                                                                                                                                                                                                  |
| INDUSTRIAL                                                                                                                                                                                                                                                                                                                                                                                           | 75,538,164                                                                                                                                                                                                                                                                                                        |                                                | 49,396,213                                                                                                                                                                                                                                                                                                                                   |
| AGRICULTURAL                                                                                                                                                                                                                                                                                                                                                                                         | 4,026,989                                                                                                                                                                                                                                                                                                         |                                                | 4,026,989                                                                                                                                                                                                                                                                                                                                    |
| PERSONAL PROPERTY                                                                                                                                                                                                                                                                                                                                                                                    | 149,424,725                                                                                                                                                                                                                                                                                                       |                                                | 148,551,395                                                                                                                                                                                                                                                                                                                                  |
| TOTAL                                                                                                                                                                                                                                                                                                                                                                                                | 1,828,695,908                                                                                                                                                                                                                                                                                                     | -27,015,251 (Rn Zone)                          | 1,801,680,627 (+7.24%)                                                                                                                                                                                                                                                                                                                       |
| TOTAL                                                                                                                                                                                                                                                                                                                                                                                                | 1,020,035,500                                                                                                                                                                                                                                                                                                     | 27,010,201 (1012010)                           | 1,001,000,027 (17124,0)                                                                                                                                                                                                                                                                                                                      |
| 2023 TAXABLE VALUE                                                                                                                                                                                                                                                                                                                                                                                   |                                                                                                                                                                                                                                                                                                                   |                                                |                                                                                                                                                                                                                                                                                                                                              |
| RESIDENTIAL                                                                                                                                                                                                                                                                                                                                                                                          | 1,163,724,598                                                                                                                                                                                                                                                                                                     |                                                | 1,163,724,598                                                                                                                                                                                                                                                                                                                                |
| COMMERCIAL                                                                                                                                                                                                                                                                                                                                                                                           | 315,474,870                                                                                                                                                                                                                                                                                                       |                                                | 315,474,870                                                                                                                                                                                                                                                                                                                                  |
| INDUSTRIAL                                                                                                                                                                                                                                                                                                                                                                                           | 72,718,156                                                                                                                                                                                                                                                                                                        |                                                | 46,602,002                                                                                                                                                                                                                                                                                                                                   |
| AGRICULTURAL                                                                                                                                                                                                                                                                                                                                                                                         | 3,672,151                                                                                                                                                                                                                                                                                                         |                                                | 3,672,151                                                                                                                                                                                                                                                                                                                                    |
| PERSONAL PROPERTY                                                                                                                                                                                                                                                                                                                                                                                    | <u>151,464,500</u>                                                                                                                                                                                                                                                                                                |                                                | 150,555,200                                                                                                                                                                                                                                                                                                                                  |
| TOTAL                                                                                                                                                                                                                                                                                                                                                                                                | 1,707,054,275                                                                                                                                                                                                                                                                                                     | -27,025,454 (Rn Zone)                          | 1,680,028,821 (+7.23%)                                                                                                                                                                                                                                                                                                                       |
|                                                                                                                                                                                                                                                                                                                                                                                                      |                                                                                                                                                                                                                                                                                                                   |                                                |                                                                                                                                                                                                                                                                                                                                              |
| 2022 TAXABLE VALUE                                                                                                                                                                                                                                                                                                                                                                                   | 1 072 721 642                                                                                                                                                                                                                                                                                                     |                                                | 1 072 721 642                                                                                                                                                                                                                                                                                                                                |
| RESIDENTIAL                                                                                                                                                                                                                                                                                                                                                                                          | 1,072,721,642                                                                                                                                                                                                                                                                                                     |                                                | 1,072,721,642                                                                                                                                                                                                                                                                                                                                |
| COMMERCIAL                                                                                                                                                                                                                                                                                                                                                                                           | 292,942,499                                                                                                                                                                                                                                                                                                       |                                                | 292,942,499                                                                                                                                                                                                                                                                                                                                  |
|                                                                                                                                                                                                                                                                                                                                                                                                      | 70,020,372                                                                                                                                                                                                                                                                                                        |                                                | 43,928,787                                                                                                                                                                                                                                                                                                                                   |
|                                                                                                                                                                                                                                                                                                                                                                                                      | 3,232,469<br>154,988,700                                                                                                                                                                                                                                                                                          |                                                | 3,232,469                                                                                                                                                                                                                                                                                                                                    |
| PERSONAL PROPERTY<br>TOTAL                                                                                                                                                                                                                                                                                                                                                                           | <b>1,593,905,682</b>                                                                                                                                                                                                                                                                                              | -27,107,585 (Rn Zone)                          | <u>144,482,870</u><br><b>1,566,798,097 (+5.72%)</b>                                                                                                                                                                                                                                                                                          |
| TOTAL                                                                                                                                                                                                                                                                                                                                                                                                | 1,595,905,082                                                                                                                                                                                                                                                                                                     | -27,107,385 (KII 2011e)                        | 1,500,798,097 (+5.72%)                                                                                                                                                                                                                                                                                                                       |
|                                                                                                                                                                                                                                                                                                                                                                                                      |                                                                                                                                                                                                                                                                                                                   |                                                |                                                                                                                                                                                                                                                                                                                                              |
| 2021 TAXABLE VALUE                                                                                                                                                                                                                                                                                                                                                                                   |                                                                                                                                                                                                                                                                                                                   |                                                |                                                                                                                                                                                                                                                                                                                                              |
| <u>2021 TAXABLE VALUE</u><br>RESIDENTIAL                                                                                                                                                                                                                                                                                                                                                             | 1,000,940,005                                                                                                                                                                                                                                                                                                     |                                                | 1,000,940,005                                                                                                                                                                                                                                                                                                                                |
|                                                                                                                                                                                                                                                                                                                                                                                                      | 1,000,940,005<br>276,212,675                                                                                                                                                                                                                                                                                      |                                                | 1,000,940,005<br>276,212,675                                                                                                                                                                                                                                                                                                                 |
| RESIDENTIAL                                                                                                                                                                                                                                                                                                                                                                                          | 276,212,675<br>68,769,943                                                                                                                                                                                                                                                                                         |                                                | 1,000,940,005<br>276,212,675<br>42,694,055                                                                                                                                                                                                                                                                                                   |
| RESIDENTIAL<br>COMMERCIAL                                                                                                                                                                                                                                                                                                                                                                            | 276,212,675                                                                                                                                                                                                                                                                                                       |                                                | 276,212,675                                                                                                                                                                                                                                                                                                                                  |
| RESIDENTIAL<br>COMMERCIAL<br>INDUSTRIAL                                                                                                                                                                                                                                                                                                                                                              | 276,212,675<br>68,769,943                                                                                                                                                                                                                                                                                         |                                                | 276,212,675<br>42,694,055                                                                                                                                                                                                                                                                                                                    |
| RESIDENTIAL<br>COMMERCIAL<br>INDUSTRIAL<br>AGRICULTURAL                                                                                                                                                                                                                                                                                                                                              | 276,212,675<br>68,769,943<br>3,161,050                                                                                                                                                                                                                                                                            | -27,218,688 (Rn Zone)                          | 276,212,675<br>42,694,055<br>3,161,050                                                                                                                                                                                                                                                                                                       |
| RESIDENTIAL<br>COMMERCIAL<br>INDUSTRIAL<br>AGRICULTURAL<br>PERSONAL PROPERTY<br>TOTAL                                                                                                                                                                                                                                                                                                                | 276,212,675<br>68,769,943<br>3,161,050<br><u>160,133,100</u>                                                                                                                                                                                                                                                      | -27,218,688 (Rn Zone)                          | 276,212,675<br>42,694,055<br>3,161,050<br>158,990,300                                                                                                                                                                                                                                                                                        |
| RESIDENTIAL<br>COMMERCIAL<br>INDUSTRIAL<br>AGRICULTURAL<br>PERSONAL PROPERTY<br>TOTAL<br>2020 TAXABLE VALUE                                                                                                                                                                                                                                                                                          | 276,212,675<br>68,769,943<br>3,161,050<br><u>160,133,100</u><br><b>1,509,216,773</b>                                                                                                                                                                                                                              | -27,218,688 (Rn Zone)                          | 276,212,675<br>42,694,055<br>3,161,050<br><u>158,990,300</u><br><b>1,481,998,085 (+4.09%)</b>                                                                                                                                                                                                                                                |
| RESIDENTIAL<br>COMMERCIAL<br>INDUSTRIAL<br>AGRICULTURAL<br>PERSONAL PROPERTY<br>TOTAL<br>2020 TAXABLE VALUE<br>RESIDENTIAL                                                                                                                                                                                                                                                                           | 276,212,675<br>68,769,943<br>3,161,050<br><u>160,133,100</u><br><b>1,509,216,773</b><br>956,270,037                                                                                                                                                                                                               | -27,218,688 (Rn Zone)                          | 276,212,675<br>42,694,055<br>3,161,050<br><u>158,990,300</u><br><b>1,481,998,085 (+4.09%)</b><br>956,270,037                                                                                                                                                                                                                                 |
| RESIDENTIAL<br>COMMERCIAL<br>INDUSTRIAL<br>AGRICULTURAL<br>PERSONAL PROPERTY<br>TOTAL<br>2020 TAXABLE VALUE<br>RESIDENTIAL<br>COMMERCIAL                                                                                                                                                                                                                                                             | 276,212,675<br>68,769,943<br>3,161,050<br>160,133,100<br><b>1,509,216,773</b><br>956,270,037<br>256,489,539                                                                                                                                                                                                       | -27,218,688 (Rn Zone)                          | 276,212,675<br>42,694,055<br>3,161,050<br><u>158,990,300</u><br><b>1,481,998,085 (+4.09%)</b><br>956,270,037<br>256,489,539                                                                                                                                                                                                                  |
| RESIDENTIAL<br>COMMERCIAL<br>INDUSTRIAL<br>AGRICULTURAL<br>PERSONAL PROPERTY<br>TOTAL<br>2020 TAXABLE VALUE<br>RESIDENTIAL<br>COMMERCIAL<br>INDUSTRIAL                                                                                                                                                                                                                                               | 276,212,675<br>68,769,943<br>3,161,050<br>160,133,100<br><b>1,509,216,773</b><br>956,270,037<br>256,489,539<br>67,711,418                                                                                                                                                                                         | -27,218,688 (Rn Zone)                          | 276,212,675<br>42,694,055<br>3,161,050<br><u>158,990,300</u><br><b>1,481,998,085 (+4.09%)</b><br>956,270,037<br>256,489,539<br>41,944,196                                                                                                                                                                                                    |
| RESIDENTIAL<br>COMMERCIAL<br>INDUSTRIAL<br>AGRICULTURAL<br>PERSONAL PROPERTY<br>TOTAL<br>2020 TAXABLE VALUE<br>RESIDENTIAL<br>COMMERCIAL<br>INDUSTRIAL<br>AGRICULTURAL                                                                                                                                                                                                                               | 276,212,675<br>68,769,943<br>3,161,050<br>160,133,100<br><b>1,509,216,773</b><br>956,270,037<br>256,489,539<br>67,711,418<br>3,089,964                                                                                                                                                                            | -27,218,688 (Rn Zone)                          | 276,212,675<br>42,694,055<br>3,161,050<br>158,990,300<br><b>1,481,998,085 (+4.09%)</b><br>956,270,037<br>256,489,539<br>41,944,196<br>3,089,964                                                                                                                                                                                              |
| RESIDENTIAL<br>COMMERCIAL<br>INDUSTRIAL<br>AGRICULTURAL<br>PERSONAL PROPERTY<br>TOTAL<br><b>2020 TAXABLE VALUE</b><br>RESIDENTIAL<br>COMMERCIAL<br>INDUSTRIAL<br>AGRICULTURAL<br>PERSONAL PROPERTY                                                                                                                                                                                                   | 276,212,675<br>68,769,943<br>3,161,050<br>160,133,100<br>1,509,216,773<br>956,270,037<br>256,489,539<br>67,711,418<br>3,089,964<br>164,837,900                                                                                                                                                                    |                                                | 276,212,675<br>42,694,055<br>3,161,050<br>158,990,300<br><b>1,481,998,085 (+4.09%)</b><br>956,270,037<br>256,489,539<br>41,944,196<br>3,089,964<br>163,611,400                                                                                                                                                                               |
| RESIDENTIAL<br>COMMERCIAL<br>INDUSTRIAL<br>AGRICULTURAL<br>PERSONAL PROPERTY<br>TOTAL<br>2020 TAXABLE VALUE<br>RESIDENTIAL<br>COMMERCIAL<br>INDUSTRIAL<br>AGRICULTURAL                                                                                                                                                                                                                               | 276,212,675<br>68,769,943<br>3,161,050<br>160,133,100<br><b>1,509,216,773</b><br>956,270,037<br>256,489,539<br>67,711,418<br>3,089,964                                                                                                                                                                            | -27,218,688 (Rn Zone)<br>-26,993,722 (Rn Zone) | 276,212,675<br>42,694,055<br>3,161,050<br>158,990,300<br><b>1,481,998,085 (+4.09%)</b><br>956,270,037<br>256,489,539<br>41,944,196<br>3,089,964                                                                                                                                                                                              |
| RESIDENTIAL<br>COMMERCIAL<br>INDUSTRIAL<br>AGRICULTURAL<br>PERSONAL PROPERTY<br>TOTAL<br><b>2020 TAXABLE VALUE</b><br>RESIDENTIAL<br>COMMERCIAL<br>INDUSTRIAL<br>AGRICULTURAL<br>PERSONAL PROPERTY                                                                                                                                                                                                   | 276,212,675<br>68,769,943<br>3,161,050<br>160,133,100<br>1,509,216,773<br>956,270,037<br>256,489,539<br>67,711,418<br>3,089,964<br>164,837,900                                                                                                                                                                    |                                                | 276,212,675<br>42,694,055<br>3,161,050<br><b>158,990,300</b><br><b>1,481,998,085 (+4.09%)</b><br>956,270,037<br>256,489,539<br>41,944,196<br>3,089,964<br><u>163,611,400</u><br><b>1,421,405,136 (+3.05%)</b>                                                                                                                                |
| RESIDENTIAL<br>COMMERCIAL<br>INDUSTRIAL<br>AGRICULTURAL<br>PERSONAL PROPERTY<br>TOTAL<br>2020 TAXABLE VALUE<br>RESIDENTIAL<br>COMMERCIAL<br>INDUSTRIAL<br>AGRICULTURAL<br>PERSONAL PROPERTY<br>TOTAL                                                                                                                                                                                                 | 276,212,675<br>68,769,943<br>3,161,050<br>160,133,100<br>1,509,216,773<br>956,270,037<br>256,489,539<br>67,711,418<br>3,089,964<br>164,837,900                                                                                                                                                                    |                                                | 276,212,675<br>42,694,055<br>3,161,050<br>158,990,300<br><b>1,481,998,085 (+4.09%)</b><br>956,270,037<br>256,489,539<br>41,944,196<br>3,089,964<br>163,611,400                                                                                                                                                                               |
| RESIDENTIAL<br>COMMERCIAL<br>INDUSTRIAL<br>AGRICULTURAL<br>PERSONAL PROPERTY<br>TOTAL<br>2020 TAXABLE VALUE<br>RESIDENTIAL<br>COMMERCIAL<br>INDUSTRIAL<br>AGRICULTURAL<br>PERSONAL PROPERTY<br>TOTAL<br>2019 TAXABLE VALUE<br>RESIDENTIAL<br>COMMERCIAL                                                                                                                                              | 276,212,675<br>68,769,943<br>3,161,050<br><b>1</b> ,509,216,773<br>956,270,037<br>256,489,539<br>67,711,418<br>3,089,964<br><b>1</b> 64,837,900<br><b>1,448,398,858</b><br>912,756,294<br>244,253,642                                                                                                             |                                                | 276,212,675<br>42,694,055<br>3,161,050<br><b>158,990,300</b><br><b>1,481,998,085 (+4.09%)</b><br>956,270,037<br>256,489,539<br>41,944,196<br>3,089,964<br><u>163,611,400</u><br><b>1,421,405,136 (+3.05%)</b><br>912,756,294<br>244,253,642                                                                                                  |
| RESIDENTIAL<br>COMMERCIAL<br>INDUSTRIAL<br>AGRICULTURAL<br>PERSONAL PROPERTY<br>TOTAL<br>2020 TAXABLE VALUE<br>RESIDENTIAL<br>COMMERCIAL<br>INDUSTRIAL<br>AGRICULTURAL<br>PERSONAL PROPERTY<br>TOTAL<br>2019 TAXABLE VALUE<br>RESIDENTIAL<br>COMMERCIAL<br>INDUSTRIAL                                                                                                                                | 276,212,675<br>68,769,943<br>3,161,050<br><b>1</b> ,509,216,773<br>956,270,037<br>256,489,539<br>67,711,418<br>3,089,964<br><b>1</b> 64,837,900<br><b>1,448,398,858</b><br>912,756,294<br>244,253,642<br>66,587,695                                                                                               |                                                | 276,212,675<br>42,694,055<br>3,161,050<br>158,990,300<br>1,481,998,085 (+4.09%)<br>956,270,037<br>256,489,539<br>41,944,196<br>3,089,964<br>163,611,400<br>1,421,405,136 (+3.05%)<br>912,756,294<br>244,253,642<br>41,127,319                                                                                                                |
| RESIDENTIAL<br>COMMERCIAL<br>INDUSTRIAL<br>AGRICULTURAL<br>PERSONAL PROPERTY<br>TOTAL<br>2020 TAXABLE VALUE<br>RESIDENTIAL<br>COMMERCIAL<br>INDUSTRIAL<br>AGRICULTURAL<br>PERSONAL PROPERTY<br>TOTAL<br>2019 TAXABLE VALUE<br>RESIDENTIAL<br>COMMERCIAL<br>INDUSTRIAL<br>AGRICULTURAL                                                                                                                | 276,212,675<br>68,769,943<br>3,161,050<br><b>160,133,100</b><br><b>1,509,216,773</b><br>956,270,037<br>256,489,539<br>67,711,418<br>3,089,964<br><b>164,837,900</b><br><b>1,448,398,858</b><br>912,756,294<br>244,253,642<br>66,587,695<br>3,017,081                                                              |                                                | 276,212,675<br>42,694,055<br>3,161,050<br>158,990,300<br>1,481,998,085 (+4.09%)<br>956,270,037<br>256,489,539<br>41,944,196<br>3,089,964<br>163,611,400<br>1,421,405,136 (+3.05%)<br>912,756,294<br>244,253,642<br>41,127,319<br>3,017,081                                                                                                   |
| RESIDENTIAL<br>COMMERCIAL<br>INDUSTRIAL<br>AGRICULTURAL<br>PERSONAL PROPERTY<br>TOTAL<br>2020 TAXABLE VALUE<br>RESIDENTIAL<br>COMMERCIAL<br>INDUSTRIAL<br>AGRICULTURAL<br>PERSONAL PROPERTY<br>TOTAL<br>2019 TAXABLE VALUE<br>RESIDENTIAL<br>COMMERCIAL<br>INDUSTRIAL<br>AGRICULTURAL<br>PERSONAL PROPERTY                                                                                           | 276,212,675<br>68,769,943<br>3,161,050<br><b>1</b> ,509,216,773<br>956,270,037<br>256,489,539<br>67,711,418<br>3,089,964<br><b>164,837,900</b><br><b>1,448,398,858</b><br>912,756,294<br>244,253,642<br>66,587,695<br>3,017,081<br><u>178,944,400</u>                                                             | -26,993,722 (Rn Zone)                          | 276,212,675<br>42,694,055<br>3,161,050<br>158,990,300<br>1,481,998,085 (+4.09%)<br>956,270,037<br>256,489,539<br>41,944,196<br>3,089,964<br>163,611,400<br>1,421,405,136 (+3.05%)<br>912,756,294<br>244,253,642<br>41,127,319<br>3,017,081<br>178,119,500                                                                                    |
| RESIDENTIAL<br>COMMERCIAL<br>INDUSTRIAL<br>AGRICULTURAL<br>PERSONAL PROPERTY<br>TOTAL<br>2020 TAXABLE VALUE<br>RESIDENTIAL<br>COMMERCIAL<br>INDUSTRIAL<br>AGRICULTURAL<br>PERSONAL PROPERTY<br>TOTAL<br>2019 TAXABLE VALUE<br>RESIDENTIAL<br>COMMERCIAL<br>INDUSTRIAL<br>AGRICULTURAL                                                                                                                | 276,212,675<br>68,769,943<br>3,161,050<br><b>160,133,100</b><br><b>1,509,216,773</b><br>956,270,037<br>256,489,539<br>67,711,418<br>3,089,964<br><b>164,837,900</b><br><b>1,448,398,858</b><br>912,756,294<br>244,253,642<br>66,587,695<br>3,017,081                                                              |                                                | 276,212,675<br>42,694,055<br>3,161,050<br>158,990,300<br>1,481,998,085 (+4.09%)<br>956,270,037<br>256,489,539<br>41,944,196<br>3,089,964<br>163,611,400<br>1,421,405,136 (+3.05%)<br>912,756,294<br>244,253,642<br>41,127,319<br>3,017,081                                                                                                   |
| RESIDENTIAL<br>COMMERCIAL<br>INDUSTRIAL<br>AGRICULTURAL<br>PERSONAL PROPERTY<br>TOTAL<br>2020 TAXABLE VALUE<br>RESIDENTIAL<br>COMMERCIAL<br>INDUSTRIAL<br>AGRICULTURAL<br>PERSONAL PROPERTY<br>TOTAL<br>2019 TAXABLE VALUE<br>RESIDENTIAL<br>COMMERCIAL<br>INDUSTRIAL<br>AGRICULTURAL<br>PERSONAL PROPERTY<br>TOTAL                                                                                  | 276,212,675<br>68,769,943<br>3,161,050<br><b>1</b> ,509,216,773<br>956,270,037<br>256,489,539<br>67,711,418<br>3,089,964<br><b>164,837,900</b><br><b>1,448,398,858</b><br>912,756,294<br>244,253,642<br>66,587,695<br>3,017,081<br><u>178,944,400</u>                                                             | -26,993,722 (Rn Zone)                          | 276,212,675<br>42,694,055<br>3,161,050<br>158,990,300<br>1,481,998,085 (+4.09%)<br>956,270,037<br>256,489,539<br>41,944,196<br>3,089,964<br>163,611,400<br>1,421,405,136 (+3.05%)<br>912,756,294<br>244,253,642<br>41,127,319<br>3,017,081<br>178,119,500                                                                                    |
| RESIDENTIAL<br>COMMERCIAL<br>INDUSTRIAL<br>AGRICULTURAL<br>PERSONAL PROPERTY<br>TOTAL<br>2020 TAXABLE VALUE<br>RESIDENTIAL<br>COMMERCIAL<br>INDUSTRIAL<br>AGRICULTURAL<br>PERSONAL PROPERTY<br>TOTAL<br>2019 TAXABLE VALUE<br>RESIDENTIAL<br>COMMERCIAL<br>INDUSTRIAL<br>AGRICULTURAL<br>PERSONAL PROPERTY<br>TOTAL<br>2018 TAXABLE VALUE                                                            | 276,212,675<br>68,769,943<br>3,161,050<br>160,133,100<br>1,509,216,773<br>956,270,037<br>256,489,539<br>67,711,418<br>3,089,964<br>164,837,900<br>1,448,398,858<br>912,756,294<br>244,253,642<br>66,587,695<br>3,017,081<br>178,944,400<br>1,405,559,112                                                          | -26,993,722 (Rn Zone)                          | 276,212,675<br>42,694,055<br>3,161,050<br>158,990,300<br>1,481,998,085 (+4.09%)<br>956,270,037<br>256,489,539<br>41,944,196<br>3,089,964<br>163,611,400<br>1,421,405,136 (+3.05%)<br>912,756,294<br>244,253,642<br>41,127,319<br>3,017,081<br>178,119,500<br>1,379,273,836 (+8.23%)                                                          |
| RESIDENTIAL<br>COMMERCIAL<br>INDUSTRIAL<br>AGRICULTURAL<br>PERSONAL PROPERTY<br>TOTAL<br>2020 TAXABLE VALUE<br>RESIDENTIAL<br>COMMERCIAL<br>INDUSTRIAL<br>AGRICULTURAL<br>PERSONAL PROPERTY<br>TOTAL<br>2019 TAXABLE VALUE<br>RESIDENTIAL<br>COMMERCIAL<br>INDUSTRIAL<br>AGRICULTURAL<br>PERSONAL PROPERTY<br>TOTAL<br>2018 TAXABLE VALUE<br>RESIDENTIAL                                             | 276,212,675<br>68,769,943<br>3,161,050<br>160,133,100<br>1,509,216,773<br>956,270,037<br>256,489,539<br>67,711,418<br>3,089,964<br>164,837,900<br>1,448,398,858<br>912,756,294<br>244,253,642<br>66,587,695<br>3,017,081<br>178,944,400<br>1,405,559,112<br>868,818,121                                           | -26,993,722 (Rn Zone)                          | 276,212,675<br>42,694,055<br>3,161,050<br>158,990,300<br>1,481,998,085 (+4.09%)<br>956,270,037<br>256,489,539<br>41,944,196<br>3,089,964<br>163,611,400<br>1,421,405,136 (+3.05%)<br>912,756,294<br>244,253,642<br>41,127,319<br>3,017,081<br>178,119,500<br>1,379,273,836 (+8.23%)<br>868,818,121                                           |
| RESIDENTIAL<br>COMMERCIAL<br>INDUSTRIAL<br>AGRICULTURAL<br>PERSONAL PROPERTY<br>TOTAL<br>2020 TAXABLE VALUE<br>RESIDENTIAL<br>COMMERCIAL<br>INDUSTRIAL<br>AGRICULTURAL<br>PERSONAL PROPERTY<br>TOTAL<br>2019 TAXABLE VALUE<br>RESIDENTIAL<br>COMMERCIAL<br>INDUSTRIAL<br>AGRICULTURAL<br>PERSONAL PROPERTY<br>TOTAL<br>2018 TAXABLE VALUE<br>RESIDENTIAL<br>COMMERCIAL                               | 276,212,675<br>68,769,943<br>3,161,050<br>160,133,100<br>1,509,216,773<br>956,270,037<br>256,489,539<br>67,711,418<br>3,089,964<br>164,837,900<br>1,448,398,858<br>912,756,294<br>244,253,642<br>66,587,695<br>3,017,081<br>178,944,400<br>1,405,559,112<br>868,818,121<br>223,838,699                            | -26,993,722 (Rn Zone)                          | 276,212,675<br>42,694,055<br>3,161,050<br>158,990,300<br>1,481,998,085 (+4.09%)<br>956,270,037<br>256,489,539<br>41,944,196<br>3,089,964<br>163,611,400<br>1,421,405,136 (+3.05%)<br>912,756,294<br>244,253,642<br>41,127,319<br>3,017,081<br>178,119,500<br>1,379,273,836 (+8.23%)<br>868,818,121<br>223,838,699                            |
| RESIDENTIAL<br>COMMERCIAL<br>INDUSTRIAL<br>AGRICULTURAL<br>PERSONAL PROPERTY<br>TOTAL<br>2020 TAXABLE VALUE<br>RESIDENTIAL<br>COMMERCIAL<br>INDUSTRIAL<br>AGRICULTURAL<br>PERSONAL PROPERTY<br>TOTAL<br>2019 TAXABLE VALUE<br>RESIDENTIAL<br>COMMERCIAL<br>INDUSTRIAL<br>AGRICULTURAL<br>PERSONAL PROPERTY<br>TOTAL<br>2018 TAXABLE VALUE<br>RESIDENTIAL<br>COMMERCIAL<br>INDUSTRIAL<br>AGRICULTURAL | 276,212,675<br>68,769,943<br>3,161,050<br>160,133,100<br>1,509,216,773<br>956,270,037<br>256,489,539<br>67,711,418<br>3,089,964<br>164,837,900<br>1,448,398,858<br>912,756,294<br>244,253,642<br>66,587,695<br>3,017,081<br>178,944,400<br>1,405,559,112<br>868,818,121<br>223,838,699<br>59,637,551              | -26,993,722 (Rn Zone)                          | 276,212,675<br>42,694,055<br>3,161,050<br>158,990,300<br>1,481,998,085 (+4.09%)<br>956,270,037<br>256,489,539<br>41,944,196<br>3,089,964<br>163,611,400<br>1,421,405,136 (+3.05%)<br>912,756,294<br>244,253,642<br>41,127,319<br>3,017,081<br>178,119,500<br>1,379,273,836 (+8.23%)<br>868,818,121<br>223,838,699<br>44,171,043              |
| RESIDENTIAL<br>COMMERCIAL<br>INDUSTRIAL<br>AGRICULTURAL<br>PERSONAL PROPERTY<br>TOTAL<br>2020 TAXABLE VALUE<br>RESIDENTIAL<br>COMMERCIAL<br>INDUSTRIAL<br>AGRICULTURAL<br>PERSONAL PROPERTY<br>TOTAL<br>2019 TAXABLE VALUE<br>RESIDENTIAL<br>COMMERCIAL<br>INDUSTRIAL<br>AGRICULTURAL<br>PERSONAL PROPERTY<br>TOTAL<br>2018 TAXABLE VALUE<br>RESIDENTIAL<br>COMMERCIAL<br>INDUSTRIAL<br>AGRICULTURAL | 276,212,675<br>68,769,943<br>3,161,050<br>160,133,100<br>1,509,216,773<br>956,270,037<br>256,489,539<br>67,711,418<br>3,089,964<br>164,837,900<br>1,448,398,858<br>912,756,294<br>244,253,642<br>66,587,695<br>3,017,081<br>178,944,400<br>1,405,559,112<br>868,818,121<br>223,838,699<br>59,637,551<br>3,170,196 | -26,993,722 (Rn Zone)                          | 276,212,675<br>42,694,055<br>3,161,050<br>158,990,300<br>1,481,998,085 (+4.09%)<br>956,270,037<br>256,489,539<br>41,944,196<br>3,089,964<br>163,611,400<br>1,421,405,136 (+3.05%)<br>912,756,294<br>244,253,642<br>41,127,319<br>3,017,081<br>178,119,500<br>1,379,273,836 (+8.23%)<br>868,818,121<br>223,838,699<br>44,171,043<br>3,170,196 |
| RESIDENTIAL<br>COMMERCIAL<br>INDUSTRIAL<br>AGRICULTURAL<br>PERSONAL PROPERTY<br>TOTAL<br>2020 TAXABLE VALUE<br>RESIDENTIAL<br>COMMERCIAL<br>INDUSTRIAL<br>AGRICULTURAL<br>PERSONAL PROPERTY<br>TOTAL<br>2019 TAXABLE VALUE<br>RESIDENTIAL<br>COMMERCIAL<br>INDUSTRIAL<br>AGRICULTURAL<br>PERSONAL PROPERTY<br>TOTAL<br>2018 TAXABLE VALUE<br>RESIDENTIAL<br>COMMERCIAL<br>INDUSTRIAL<br>AGRICULTURAL | 276,212,675<br>68,769,943<br>3,161,050<br>160,133,100<br>1,509,216,773<br>956,270,037<br>256,489,539<br>67,711,418<br>3,089,964<br>164,837,900<br>1,448,398,858<br>912,756,294<br>244,253,642<br>66,587,695<br>3,017,081<br>178,944,400<br>1,405,559,112<br>868,818,121<br>223,838,699<br>59,637,551              | -26,993,722 (Rn Zone)                          | 276,212,675<br>42,694,055<br>3,161,050<br>158,990,300<br>1,481,998,085 (+4.09%)<br>956,270,037<br>256,489,539<br>41,944,196<br>3,089,964<br>163,611,400<br>1,421,405,136 (+3.05%)<br>912,756,294<br>244,253,642<br>41,127,319<br>3,017,081<br>178,119,500<br>1,379,273,836 (+8.23%)<br>868,818,121<br>223,838,699<br>44,171,043              |