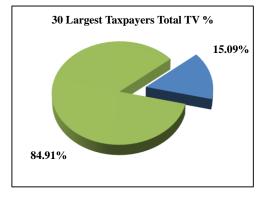

| 4,064,445                                       | 216,300                                             | 4,280,745           | \$                     | 279,161    |
| JMDH Real Estate of Ypsilanti, LLC       | 3,706,713                                       | 350,900                                             | 4,057,613           | \$                     | 262,875    |
| Schooner I                               | 3,806,970                                       | -                                                   | 3,806,970           | \$                     | 252,342    |
| TOTALS :                                 | 169,416,441                                     | 118,155,009                                         | 287,760,967         | \$                     | 18,399,324 |





| Ad Valorem Township Millage Rates :  | 13.6271 |
|--------------------------------------|---------|
| ACT 198 IFT Township Millage Rates : | 6.81355 |

#### Historic Listing of Inflation Rate Multipliers since Proposal A

The Calculation of the Inflation Rate Multiplier is set in statute. MCL 211.34d states:

(I) "Inflation rate" means the ratio of the general price level for the state fiscal year ending in the calendar year immediately preceding the current year divided by the general price level for the state fiscal year ending in the calendar year before the year immediately preceding the current year.

(f) "General price level" means the annual average of the 12 monthly values for the United States consumer price index for all urban consumers as defined and officially reported by