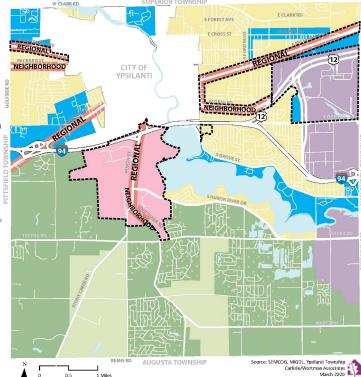

#### **FUTURE LAND USE MAP** Ypsilanti Township, Washtenaw County

NEIGHBORHOOD PRESERVATION: Neighborhood Preservation areas are established residential neighborhoods primarily north of Ford Lake and I-94. The intent is to preserve and strengthen the neighborhoods through investment, rehabilitation and infill.

INNOVATION & EMPLOYMENT DISTRICT: The Innovation and Employment District is intended to be the major employment area of the township. The area is targeted for companies at the cutting edge of innovation with a combination of technology, office, craft manufacturing or light industrial uses.

MODUMAI JOSE OPEN SPACE, NEIGHBORHOOD PRESERVATION, & CLUSTER DEVELOPMENT: Open Space. Neighborhood Preservation, and Cluster Neighborhood areas are in the southern part of the township. These areas can accommodate smaller scale specialized agricultural uses and low density/duster single-family residential while preserving open spaces, natural features and existing neighborhoods.

Agriculture Preservation is clustered in the south-central portion of the township, where farming operations are active. The category conserves agricultural lands for small, medium and larger farms, and provides stability for the agricultural median section and the stability for the agricultural median section and the section a economy while creating a sense of place. NEIGHBORHOOD TRANSITION DISTRICTS:

NEIGHBORHOOD TRANSITION DISTRICTS: Neighborhood Transition districts are multiple family housing, commercial and office uses, but can include single-family homes and institutional/civic uses and spaces. Uses shall be compatible with the existing areas and respect adjacent neighborhoods. The district is intended to serve as a sensible transition from Neighborhood Preservation Areas to more intense uses.

#### TOWNSHIP CORE:

The Township Core is intended to be the central core of the township. It includes the governmental center of the township township, it includes the governmental tends of the township with the Civic Center, County Courthouse, and the district library. Huron Street and the immediately surrounding area is meant to host a mix of uses from multiple-family residential to commercial to light industrial.

MIXED USE CORNIDORS: Mixed USe Cornidors are developed transportation arteries, wi amkture of residential, commercial office and employment uses. The intent is to improve the function, investment value and aesthetics of cornidor. There are two types of Mixed Use Cornidors: Neighborhood and Regional

#### SPECIAL AREA PLANS: These areas have special

These areas have special area plans either in this document or recently adopted by Ypsilanti Township.

EXISTING NEIGHBORHOODS: The intent is to preserve and strengthen these neighborhoods through investment, maintenance and preservation of surrounding open space.