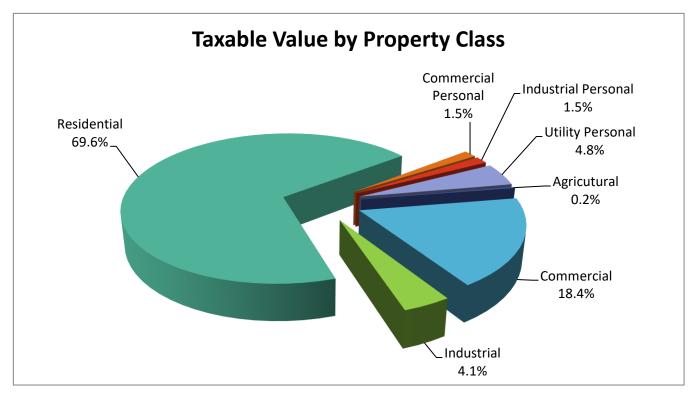

#### **Real Property**

|                          | 2024<br>SEV              | 2025<br>SEV              | 2024<br>TAXABLE          | 2025<br>TAXABLE          |
|--------------------------|--------------------------|--------------------------|--------------------------|--------------------------|
| Agricultural             | 5,291,100                | 5,854,000                | 4,026,989                | 4,179,305                |
| Commercial               | 500,339,600              | 489,697,400              | 339,888,530              | 350,960,274              |
| Industrial               | 84,301,500               | 87,628,200               | 75,538,164               | 77,321,630               |
| Residential              | 1,913,344,800            | 2,057,874,900            | 1,259,817,500            | 1,325,685,269            |
| TOTAL                    | 2,503,277,000            | 2,641,054,500            | 1,679,271,183            | 1,758,146,478            |
| Personal Property        |                          |                          |                          |                          |
|                          | 2024<br>SEV              | 2025<br>CDV              | 2024                     | 2025                     |
|                          | SEV                      | SEV                      | TAXABLE                  | TAXABLE                  |
| Commercial               | 28,937,200               | 28,526,500               | 28,937,200               | TAXABLE 28,526,500       |
| Commercial<br>Industrial | •                        | ·                        | ·                        |                          |
|                          | 28,937,200               | 28,526,500               | 28,937,200               | 28,526,500               |
| Industrial               | 28,937,200<br>31,440,800 | 28,526,500<br>28,559,300 | 28,937,200<br>31,440,800 | 28,526,500<br>28,559,300 |