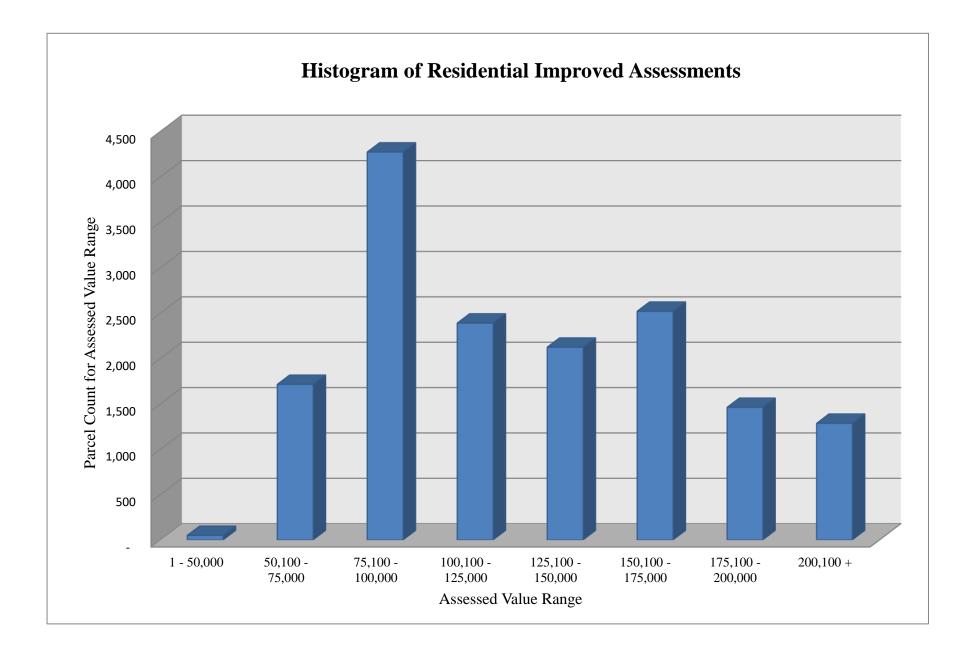

#### 2025 SUMMARY CHANGE IN ASSESSED AND TAXABLE VALUE

| CHANGE IN AS                   | SESSED AND   | TAXABLE VALUE             |
|--------------------------------|--------------|---------------------------|
| то                             | TAL REAL PRO | PERTY                     |
| ASSESSED VALUE                 |              | TAXABLE VALUE             |
| 2,641,054,500                  | (2025)       | 1,758,146,478             |
| - <u>2,503,277,000</u>         | (2024)       | - <u>1,679,271,183</u>    |
| 137,777,500 5.50% Increase     |              | 78,875,295 4.69% Increase |
| ΤΟΤΑΙ                          | PERSONAL P   | ROPERTY                   |
| ASSESSED VALUE                 |              | TAXABLE VALUE             |
| 148,419,700                    | (2025)       | 147,689,306               |
| -150,230,600                   | (2024)       | -149,424,725              |
| -1,810,900 1.20% Decreas       | • •          | -1,735,419 1.16% Decrease |
|                                |              |                           |
|                                | TOTAL        |                           |
| ASSESSED VALUE                 |              | TAXABLE VALUE             |
| 2,789,474,200                  | (2025)       | 1,905,835,784             |
| - <u>2,653,507,600</u>         | (2024)       | - <u>1,828,695,908</u>    |
| 135,966,600 5.12% Increase     |              | 77,139,876 4.21% Increase |
|                                | SPECIAL ACT  | 'S                        |
| ASSESSED VALUE                 |              | TAXABLE VALUE             |
| 818,200                        | (2025)       | 778,207                   |
| - <u>1,011,000</u>             | (2024)       | - <u>961,317</u>          |
| -192,800 19.07% Decreas        | se           | -183,110 19.04% Decrease  |
|                                | GRAND TOTA   | L                         |
| ASSESSED VALUE                 |              | TAXABLE VALUE             |
| 2,790,292,400                  | (2025)       | 1,906,613,991             |
| -2,654,518,600                 | (2024)       | -1,829,657,225            |
| 135,773,800 5.11% Increase     |              | 766 4.20% Increase        |
|                                |              | TAXABLE VALUE             |
| 2024 PILOT - HOLY CREEK NON PR | OFIT         | 2,336,200                 |
| 2024 RENAISSANCE ZONE - ACM    |              | 27,083,144                |
| TOTAL TAXABLE                  |              | 29,419,344 **             |